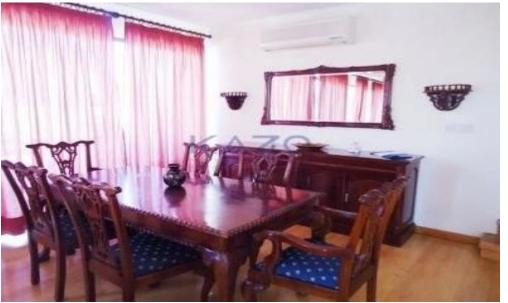

Characteristics of the apartments: large bedroom, combined with a bathroom, family bathroom, guest toilet, spacious living a...

| <b>Property Info</b> |     | Plot / Area Info |     | Additional info  |           |
|----------------------|-----|------------------|-----|------------------|-----------|
|                      |     |                  |     | Reference Number | 24977     |
| Covered Area         | 690 | Plot area        | 780 | Property type    | Building  |
|                      |     |                  |     | Condition        | Pre-Owned |