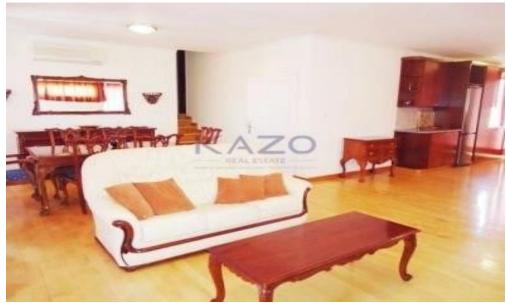

Characteristics of the apartments: large bedroom, combined with a bathroom, family bathroom, guest toilet, spacious living a...

| <b>Property Info</b> |     | Plot / Area Info |     | Additional info  |           |
|----------------------|-----|------------------|-----|------------------|-----------|
|                      |     |                  |     | Reference Number | 24977     |
| Covered Area         | 690 | Plot area        | 780 | Property type    | Building  |
|                      |     |                  |     | Condition        | Pre-Owned |