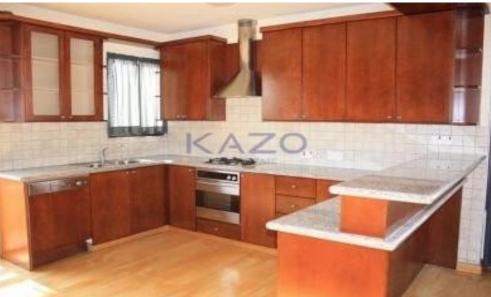

Characteristics of the apartments: large bedroom, combined with a bathroom, family bathroom, guest toilet, spacious living a...

| <b>Property Info</b> |     | Plot / Area Info |     | Additional info  |           |
|----------------------|-----|------------------|-----|------------------|-----------|
|                      |     |                  |     | Reference Number | 24977     |
| Covered Area         | 690 | Plot area        | 780 | Property type    | Building  |
|                      |     |                  |     | Condition        | Pre-Owned |