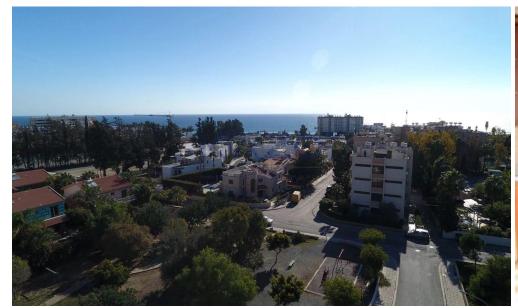

## 690m<sup>2</sup> Building for Sale in Mouttagiaka, Limassol District

This interesting property for investment is located in the popular area of Limassol in a walking distance from the Mediterranean Sea. Nearby there is a shop, a bakery, a cinema, salons, a café, a pharmacy, banks, restaurants.

The building has 4 apartments, each of which is located on its own separate floor. The area of each apartment is 129 sq. m. The total area of the house is 780 square meters. m. The price includes well-groomed territory, barbecue, parking, garage, elevator. Near the building there is a playground for children.