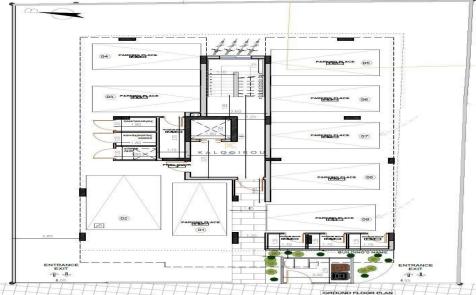

Apartment for sale in Drosia area, Larnaca Town. The property consists of an open plan kitchen, living and dining area, a main bathroom (with shower), two bedrooms, one of them is en suite and covered veranda. Also, the apartment has a privat...