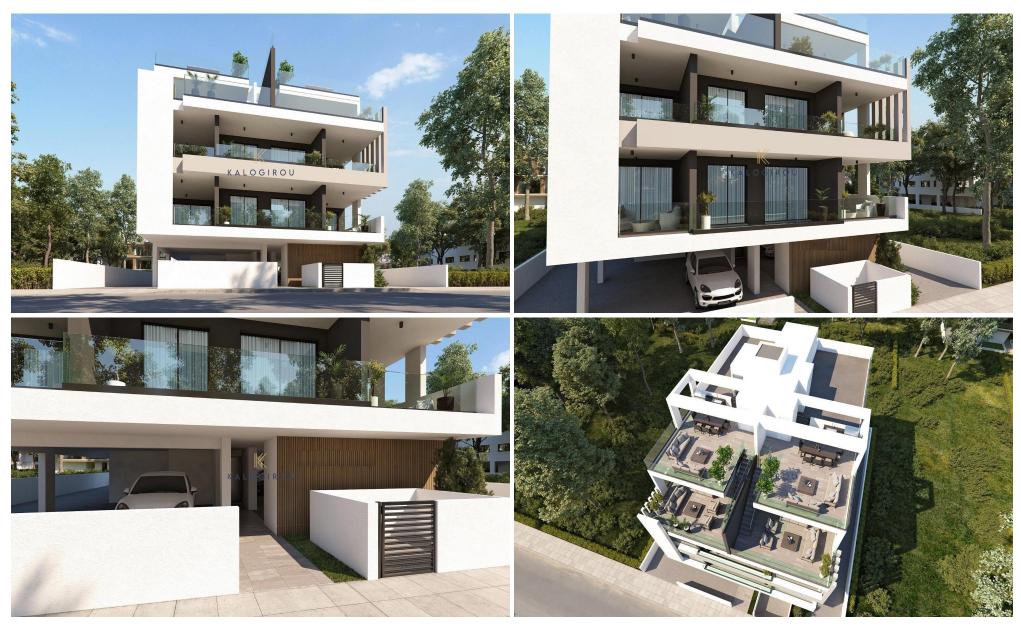

## 2 Bedroom Apartment for Sale in Drosia, Larnaca District

Stunning, Two Bedroom Apartment for sale in Drosia area, Larnaca. A short drive to Larnaca Town Centre, the beach and the harbor. A 7-minute drive to the airport. Great location, as all amenities, such as Greek and English schools, major supermarkets, entertainment and sporting facilities, are within close proximity. The lovely residential neighborhood is quiet and family orientated surrounded by large luxury houses and residential properties.

Apartment for sale in Drosia area, Larnaca Town. The property consists of an open plan kitchen, living and dining area, a main bathroom (with shower), two bedrooms, one of them is en suite and covered veranda. Also, the apartment has a privat...