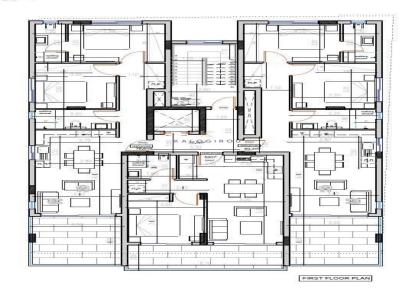

First Floor Apartment for sale in Drosia area, Larnaca Town. The property consists of an open plan kitchen, living and dining area, a main bathroom (with shower), two bedrooms, one of them is en suite and covered veranda. Also, the apartm...