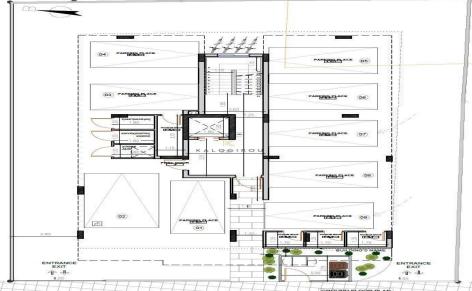

First Floor Apartment for sale in Drosia area, Larnaca Town. The property consists of an open plan kitchen, living and dining area, a main bathroom (with shower), two bedrooms, one of them is en suite and covered veranda. Also, the apartm...

| Covered Area 79                             | Additional info              |  |
|---------------------------------------------|------------------------------|--|
| Furnishing Unfurnished Parking Covered. Yes | 9880<br>partment<br>rand New |  |