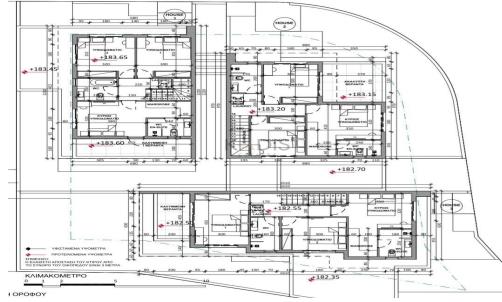

### **3 Bedroom House for Sale in Kiti, Larnaca District**

| <ul> <li>3 Bedrooms</li> <li>3 W/C</li> <li>Internal Area 143m2</li> <li>Covered Area 24m2</li> <li>Plot Area 259m2</li> <li>En Suite Bathroom</li> <li>Guest WC</li> <li>Covered Parking</li> </ul> |                                                     |                  | Alethriko<br>Αλεθρικό<br>Κivisili<br>Κιβισίλι<br>Google | Tersefanou<br>Τερσεφάνου<br>Κτί<br>Κίτι<br>Softades<br>Σοφτάδες | SKALA<br>SKALA<br>SKALA<br>SKALA<br>Meneou<br>Mereou<br>Mereou<br>Map data ©2025 |
|------------------------------------------------------------------------------------------------------------------------------------------------------------------------------------------------------|-----------------------------------------------------|------------------|---------------------------------------------------------|-----------------------------------------------------------------|----------------------------------------------------------------------------------|
| Property Info                                                                                                                                                                                        |                                                     | Plot / Area Info |                                                         | Additional info                                                 |                                                                                  |
|                                                                                                                                                                                                      |                                                     |                  |                                                         | Reference Number                                                | 9301                                                                             |
| Covered Area                                                                                                                                                                                         | 143                                                 | Plot area        | 259                                                     | Property type                                                   | House                                                                            |
| Air Conditioning                                                                                                                                                                                     | All rooms, Yes                                      | Parking          | Covered, Yes                                            | Condition                                                       | Brand New                                                                        |
|                                                                                                                                                                                                      |                                                     |                  |                                                         | Bathrooms                                                       | 3                                                                                |
| Amenities                                                                                                                                                                                            | Location                                            |                  |                                                         |                                                                 |                                                                                  |
| • Guest WC                                                                                                                                                                                           | Location: Kiti<br>Coordinates: 34.846527 / 33.57264 |                  | Region: <b>Larnaca</b><br>L                             |                                                                 |                                                                                  |