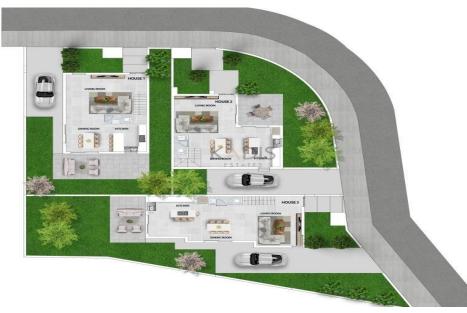

### **3 Bedroom House for Sale in Kiti, Larnaca District**

| <ul> <li>3 Bedrooms</li> <li>3 W/C</li> <li>Internal Area 143m2</li> <li>Covered Area 24m2</li> <li>Plot Area 259m2</li> <li>En Suite Bathroom</li> <li>Guest WC</li> <li>Covered Parking</li> </ul> |                                                     |                  | Alethriko<br>Αλεθρικό<br>Κivisili<br>Κιβισίλι<br>Google | Tersefanou<br>Τερσεφάνου<br>Κτί<br>Κίτι<br>Softades<br>Σοφτάδες | SKALA<br>SKALA<br>SKALA<br>SKALA<br>Meneou<br>Mereou<br>Mereou<br>Map data ©2025 |
|------------------------------------------------------------------------------------------------------------------------------------------------------------------------------------------------------|-----------------------------------------------------|------------------|---------------------------------------------------------|-----------------------------------------------------------------|----------------------------------------------------------------------------------|
| Property Info                                                                                                                                                                                        |                                                     | Plot / Area Info |                                                         | Additional info                                                 |                                                                                  |
|                                                                                                                                                                                                      |                                                     |                  |                                                         | Reference Number                                                | 9301                                                                             |
| Covered Area                                                                                                                                                                                         | 143                                                 | Plot area        | 259                                                     | Property type                                                   | House                                                                            |
| Air Conditioning                                                                                                                                                                                     | All rooms, Yes                                      | Parking          | Covered, Yes                                            | Condition                                                       | Brand New                                                                        |
|                                                                                                                                                                                                      |                                                     |                  |                                                         | Bathrooms                                                       | 3                                                                                |
| Amenities                                                                                                                                                                                            | Location                                            |                  |                                                         |                                                                 |                                                                                  |
| • Guest WC                                                                                                                                                                                           | Location: Kiti<br>Coordinates: 34.846527 / 33.57264 |                  | Region: <b>Larnaca</b><br>L                             |                                                                 |                                                                                  |