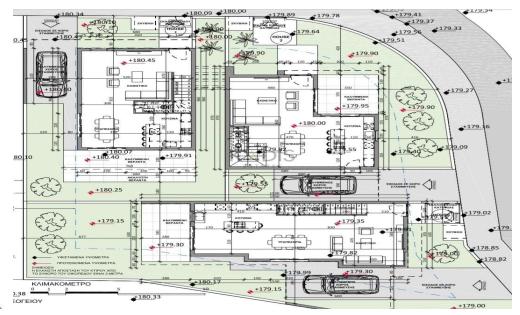

### **3 Bedroom House for Sale in Kiti, Larnaca District**

| <ul> <li>3 Bedrooms</li> <li>3 W/C</li> <li>Internal Area 143m2</li> <li>Covered Area 24m2</li> <li>Plot Area 259m2</li> <li>En Suite Bathroom</li> <li>Guest WC</li> <li>Covered Parking</li> </ul> |                                                     |                  | Alethriko<br>Αλεθρικό<br>Κivisili<br>Κιβισίλι<br>Google | Tersefanou<br>Τερσεφάνου<br>Κτί<br>Κίτι<br>Softades<br>Σοφτάδες | SKALA<br>SKALA<br>SKALA<br>SKALA<br>Meneou<br>Mereou<br>Mereou<br>Map data ©2025 |
|------------------------------------------------------------------------------------------------------------------------------------------------------------------------------------------------------|-----------------------------------------------------|------------------|---------------------------------------------------------|-----------------------------------------------------------------|----------------------------------------------------------------------------------|
| Property Info                                                                                                                                                                                        |                                                     | Plot / Area Info |                                                         | Additional info                                                 |                                                                                  |
|                                                                                                                                                                                                      |                                                     |                  |                                                         | Reference Number                                                | 9301                                                                             |
| Covered Area                                                                                                                                                                                         | 143                                                 | Plot area        | 259                                                     | Property type                                                   | House                                                                            |
| Air Conditioning                                                                                                                                                                                     | All rooms, Yes                                      | Parking          | Covered, Yes                                            | Condition                                                       | Brand New                                                                        |
|                                                                                                                                                                                                      |                                                     |                  |                                                         | Bathrooms                                                       | 3                                                                                |
| Amenities                                                                                                                                                                                            | Location                                            |                  |                                                         |                                                                 |                                                                                  |
| • Guest WC                                                                                                                                                                                           | Location: Kiti<br>Coordinates: 34.846527 / 33.57264 |                  | Region: <b>Larnaca</b><br>L                             |                                                                 |                                                                                  |