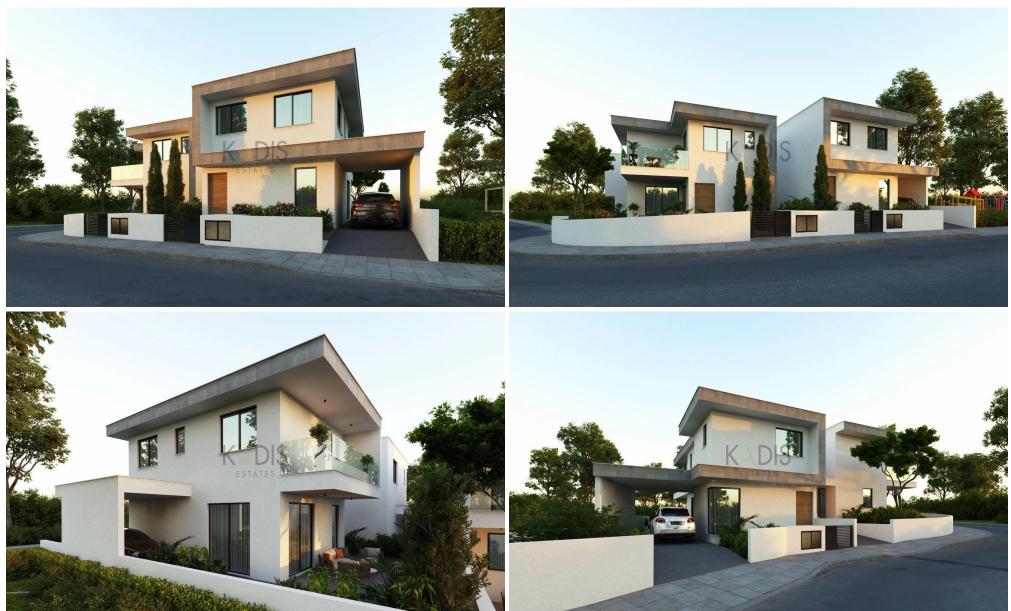

### **3 Bedroom House for Sale in Kiti, Larnaca District**

| <ul> <li>3 Bedrooms</li> <li>3 W/C</li> <li>Internal Area 143m2</li> <li>Covered Area 24m2</li> <li>Plot Area 259m2</li> <li>En Suite Bathroom</li> <li>Guest WC</li> <li>Covered Parking</li> </ul> |                                                     |                  | Alethriko<br>Αλεθρικό<br>Κivisili<br>Κιβισίλι<br>Google | Tersefanou<br>Τερσεφάνου<br>Κτί<br>Κίτι<br>Softades<br>Σοφτάδες | SKALA<br>SKALA<br>SKALA<br>SKALA<br>Meneou<br>Mereou<br>Mereou<br>Map data ©2025 |
|------------------------------------------------------------------------------------------------------------------------------------------------------------------------------------------------------|-----------------------------------------------------|------------------|---------------------------------------------------------|-----------------------------------------------------------------|----------------------------------------------------------------------------------|
| Property Info                                                                                                                                                                                        |                                                     | Plot / Area Info |                                                         | Additional info                                                 |                                                                                  |
|                                                                                                                                                                                                      |                                                     |                  |                                                         | Reference Number                                                | 9301                                                                             |
| Covered Area                                                                                                                                                                                         | 143                                                 | Plot area        | 259                                                     | Property type                                                   | House                                                                            |
| Air Conditioning                                                                                                                                                                                     | All rooms, Yes                                      | Parking          | Covered, Yes                                            | Condition                                                       | Brand New                                                                        |
|                                                                                                                                                                                                      |                                                     |                  |                                                         | Bathrooms                                                       | 3                                                                                |
| Amenities                                                                                                                                                                                            | Location                                            |                  |                                                         |                                                                 |                                                                                  |
| • Guest WC                                                                                                                                                                                           | Location: Kiti<br>Coordinates: 34.846527 / 33.57264 |                  | Region: <b>Larnaca</b><br>L                             |                                                                 |                                                                                  |