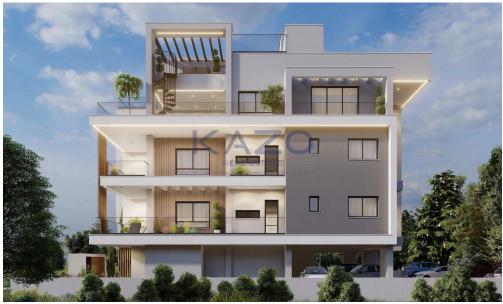

## 2 Bedroom Apartment for Sale in Limassol District

For sale: A stunning off-plan apartment located in the vibrant Germasoyeia, Tourist Area. This contemporary property offers 80 m<sup>2</sup> of internal space and features two well-designed bedrooms and two modern bathrooms, making it an excellent choice for families or investors alike.

Situated on the second floor of a three-story building, this apartment is easily accessible thanks to the included elevator. The layout is open and inviting, providing ample natural light and a comfortable living experience.