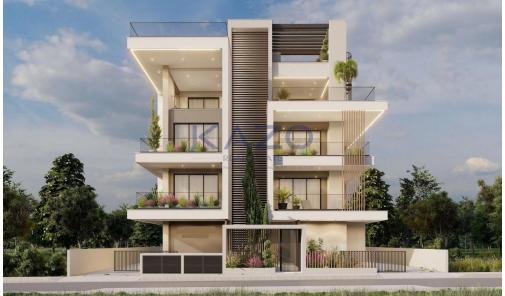

## 2 Bedroom Apartment for Sale in Limassol District

For sale: A stunning off-plan apartment located in the vibrant Germasoyeia, Tourist Area. This contemporary property offers 80 m<sup>2</sup> of internal space and features two well-designed bedrooms and two modern bathrooms, making it an excellent choice for families or investors alike.

Situated on the second floor of a three-story building, this apartment is easily accessible thanks to the included elevator. The layout is open and inviting, providing ample natural light and a comfortable living experience.