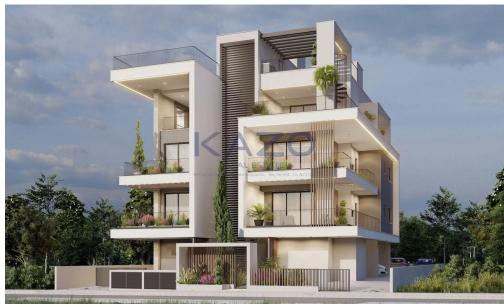

## 2 Bedroom Apartment for Sale in Limassol District

For sale: A stunning off-plan apartment located in the vibrant Germasoyeia, Tourist Area. This contemporary property offers 80 m<sup>2</sup> of internal space and features two well-designed bedrooms and two modern bathrooms, making it an excellent choice for families or investors alike.

Situated on the second floor of a three-story building, this apartment is easily accessible thanks to the included elevator. The layout is open and inviting, providing ample natural light and a comfortable living experience.