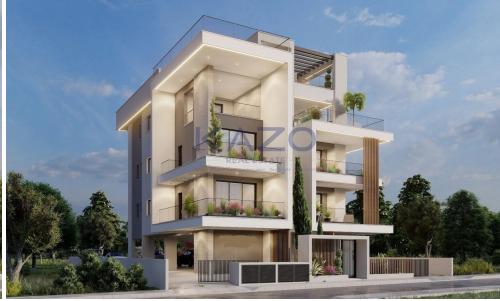

## 2 Bedroom Apartment for Sale in Limassol District

For sale: A stunning off-plan apartment located in the vibrant Germasoyeia, Tourist Area. This contemporary property offers 80 m<sup>2</sup> of internal space and features two well-designed bedrooms and two modern bathrooms, making it an excellent choice for families or investors alike.

Situated on the second floor of a three-story building, this apartment is easily accessible thanks to the included elevator. The layout is open and inviting, providing ample natural light and a comfortable living experience.