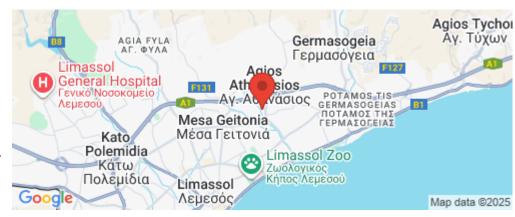

| Amenities | Location                                                     |                         |  |  |
|-----------|--------------------------------------------------------------|-------------------------|--|--|
| Parking   | Location: Limassol - Linopetra                               | Region: <b>Limassol</b> |  |  |
| raiking   | Coordinates: <b>34.703019153907</b> / <b>33.059048912247</b> |                         |  |  |