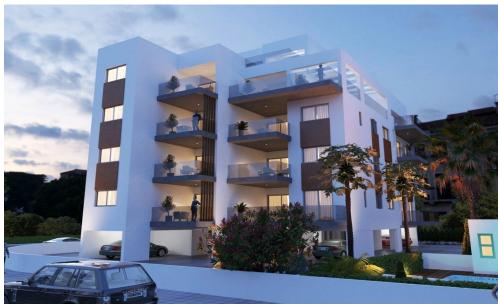

Design & Architecture

The apartment is conceived with an emphasis on light, openness, and flow. Expansive glazing and wide verandas create seamless connections between indoor and outdoor spaces, offering breathtaking views of the urban landscape and inviting natural light into every room.