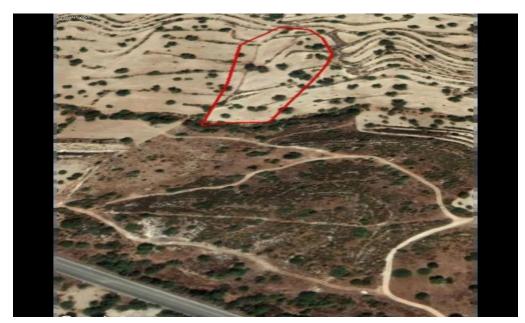

## **Plot for Sale in Limassol District**

Agriculture Land for sale only 200m away from the main road, close to the Heritage School. The land provides a registered passage from 3 adjacent lands and it is mostly flat shape. Agriculture land with prospects as it is very close to the residential zone of the area. The price might be negotiable depends of the agreement. title deed 'as a whole'. entry Feb/ 2018