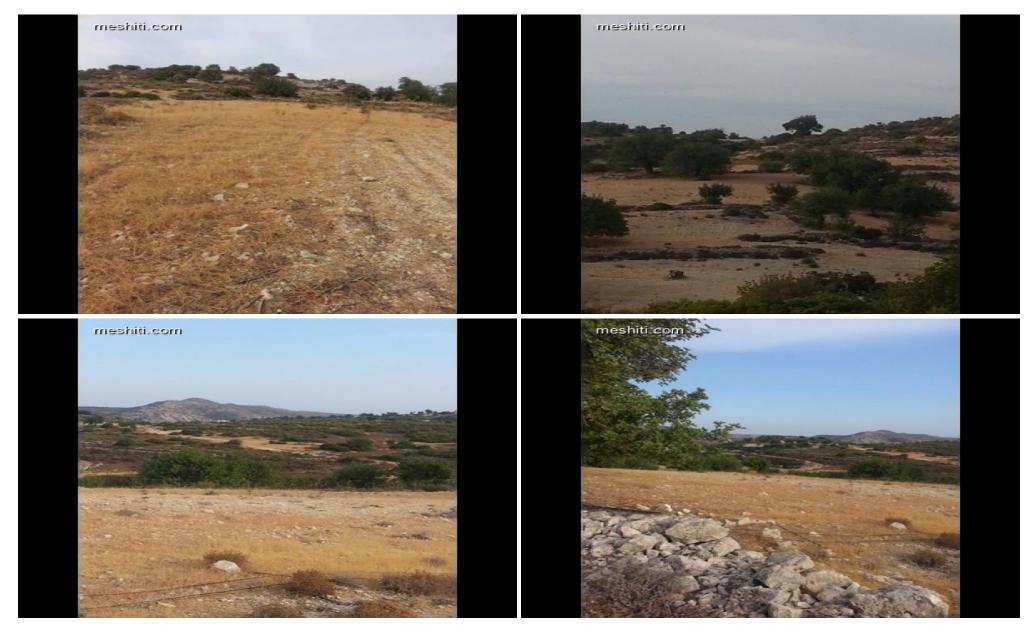

## **Plot for Sale in Limassol District**

Agriculture Land for sale only 200m away from the main road, close to the Heritage School. The land provides a registered passage from 3 adjacent lands and it is mostly flat shape. Agriculture land with prospects as it is very close to the residential zone of the area. The price might be negotiable depends of the agreement. title deed 'as a whole'. entry Feb/ 2018