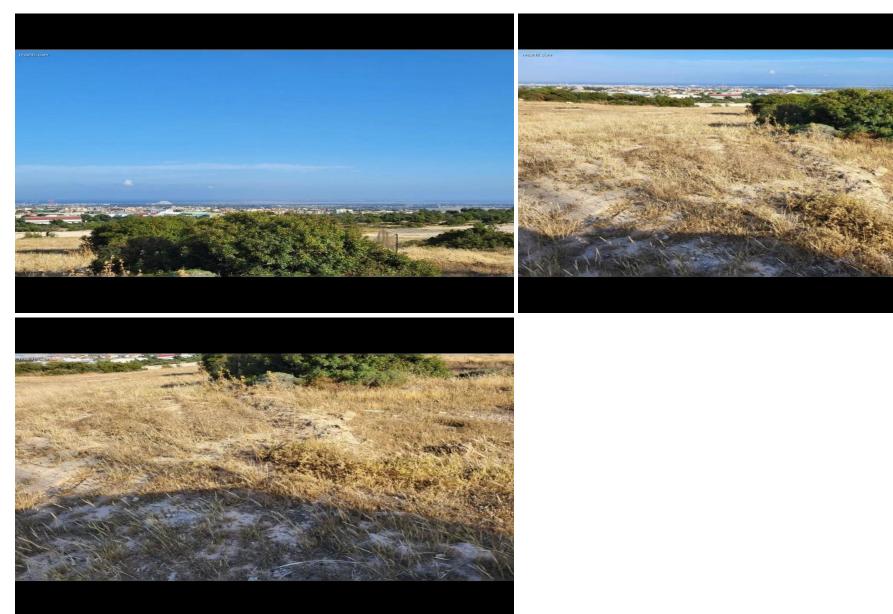

## **Plot for Sale in Limassol District**

Land – industrial within the West Limassol areas with a beautiful view. This is a residential land, as per the title deed, of total 6261m2, the zone is Ba4 which provides building density 90 pct and cover density 50 pct, 2 floors allowance. The land provides a registered road which is not asphalt and it is next to industries. It enables the construction of an industry or of a storage. It provides full sea view. It provides access to the motorway within 7 minutes driving or less. The frontage on the registered road is about 76m and the shortest width is about 48m. Please add vat accordingly.