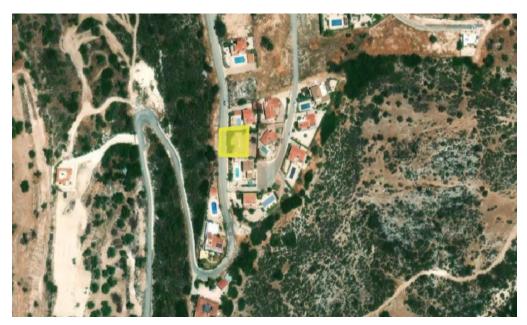

## 656m<sup>2</sup> Plot for Sale in Prastio Avdimou, Limassol District

The residential plot in Prastio Avdimou covers an area of 656 sqm, offering a development opportunity with a 20% building coverage and a 30% building density. This means that you can build on 20% of the total plot area, and the allowable total buildable area will be 30% of the plot's size. The height regulations would allow for two stories or a maximum height of 8.3 meters, typical for residential zones in rural or semi-rural areas.