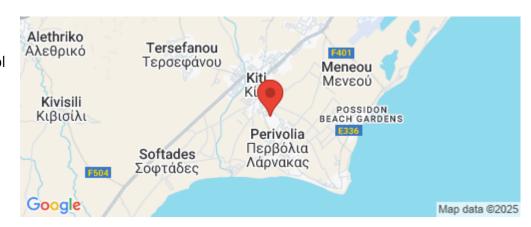

Amenities Location

Location: Kiti Region: Larnaca

Coordinates: **34.837561189618** / **33.577274080256** 

Price: €245 000 + VAT

VAT for this property is €12,250 or €46,550. VAT usually is 19%. If it is your first purchase of property, you can have VAT reduced to 5% for the first 150sq.m. of the property.