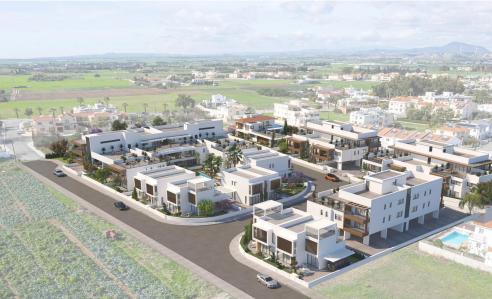

## 2 Bedroom Apartment for Sale in Kiti, Larnaca District

Reference ID: #SA35682Price details: €245,000 +VATA new concept is a gated community rising soon in Kiti area, Larnaca district.Combining apartments and luxurious villas, the project also includes a swimming pool and a kids playground!Project Details: • Gated Community • 1, 2 & 3 Bedroom Apartments • Private Gardens & Roof Terraces available • 2 & 3 Bedroom Villas with Private Gardens • Common Swimming Pool • Playground for Children • 1 minute from Kiti Village • 1 minute from Pervolia Village • 1200 meters from the Beach • Easy Access to Limassol, Nicosia and Ayia NapaAvailable for sale six 2-bedroom penthouse apartments.Price: €245,000-€255,000Covered area: ...