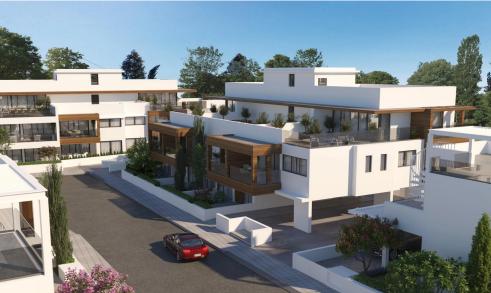

## 2 Bedroom Apartment for Sale in Kiti, Larnaca District

Reference ID: #SA35682Price details: €245,000 +VATA new concept is a gated community rising soon in Kiti area, Larnaca district.Combining apartments and luxurious villas, the project also includes a swimming pool and a kids playground!Project Details: • Gated Community • 1, 2 & 3 Bedroom Apartments • Private Gardens & Roof Terraces available • 2 & 3 Bedroom Villas with Private Gardens • Common Swimming Pool • Playground for Children • 1 minute from Kiti Village • 1 minute from Pervolia Village • 1200 meters from the Beach • Easy Access to Limassol, Nicosia and Ayia NapaAvailable for sale six 2-bedroom penthouse apartments.Price: €245,000-€255,000Covered area: ...