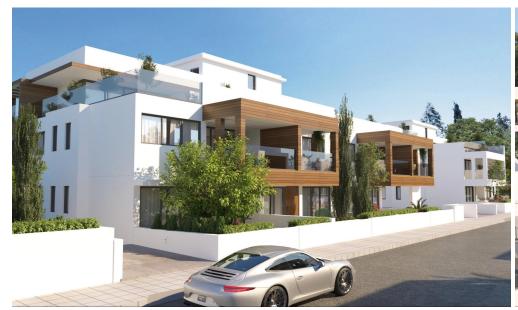

## 2 Bedroom Apartment for Sale in Kiti, Larnaca District

Reference ID: #SA35682Price details: €245,000 +VATA new concept is a gated community rising soon in Kiti area, Larnaca district.Combining apartments and luxurious villas, the project also includes a swimming pool and a kids playground!Project Details: • Gated Community • 1, 2 & 3 Bedroom Apartments • Private Gardens & Roof Terraces available • 2 & 3 Bedroom Villas with Private Gardens • Common Swimming Pool • Playground for Children • 1 minute from Kiti Village • 1 minute from Pervolia Village • 1200 meters from the Beach • Easy Access to Limassol, Nicosia and Ayia NapaAvailable for sale six 2-bedroom penthouse apartments.Price: €245,000-€255,000Covered area: ...