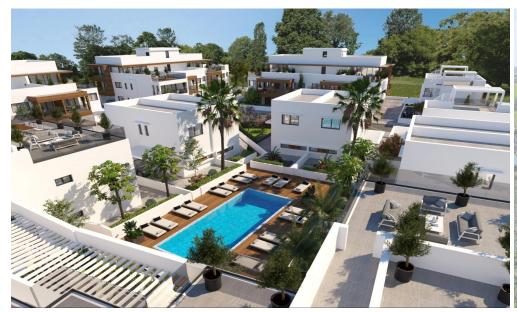

## 2 Bedroom Apartment for Sale in Kiti, Larnaca District

Reference ID: #SA35682Price details: €245,000 +VATA new concept is a gated community rising soon in Kiti area, Larnaca district.Combining apartments and luxurious villas, the project also includes a swimming pool and a kids playground!Project Details: • Gated Community • 1, 2 & 3 Bedroom Apartments • Private Gardens & Roof Terraces available • 2 & 3 Bedroom Villas with Private Gardens • Common Swimming Pool • Playground for Children • 1 minute from Kiti Village • 1 minute from Pervolia Village • 1200 meters from the Beach • Easy Access to Limassol, Nicosia and Ayia NapaAvailable for sale six 2-bedroom penthouse apartments.Price: €245,000-€255,000Covered area: ...