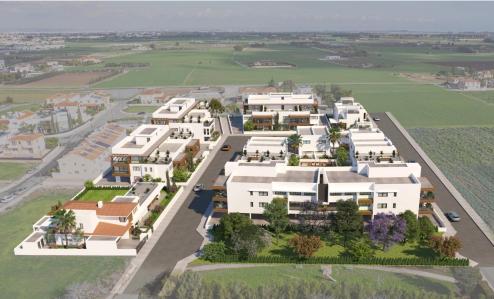

## 2 Bedroom Apartment for Sale in Kiti, Larnaca District

Reference ID: #SA35682Price details: €245,000 +VATA new concept is a gated community rising soon in Kiti area, Larnaca district.Combining apartments and luxurious villas, the project also includes a swimming pool and a kids playground!Project Details: • Gated Community • 1, 2 & 3 Bedroom Apartments • Private Gardens & Roof Terraces available • 2 & 3 Bedroom Villas with Private Gardens • Common Swimming Pool • Playground for Children • 1 minute from Kiti Village • 1 minute from Pervolia Village • 1200 meters from the Beach • Easy Access to Limassol, Nicosia and Ayia NapaAvailable for sale six 2-bedroom penthouse apartments.Price: €245,000-€255,000Covered area: ...