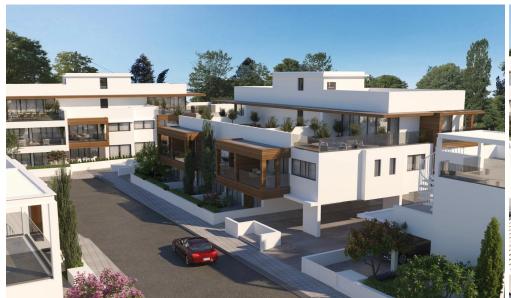

## 1 Bedroom Apartment for Sale in Kiti, Larnaca District

Reference ID: #SA35681Price details: €152,000 +VATA new concept is a gated community rising soon in Kiti area, Larnaca district.Combining apartments and luxurious villas, the project also includes a swimming pool and a kids playground!Project Details: • Gated Community • 1, 2 & 3 Bedroom Apartments • Private Gardens & Roof Terraces available • 2 & 3 Bedroom Villas with Private Gardens • Common Swimming Pool • Playground for Children • 1 minute from Kiti Village • 1 minute from Pervolia Village • 1200 meters from the Beach • Easy Access to Limassol, Nicosia and Ayia NapaAvailable for sale eight 1-bedroom apartments.Price: €152,000-€175,000Covered area: 50-53 sq...