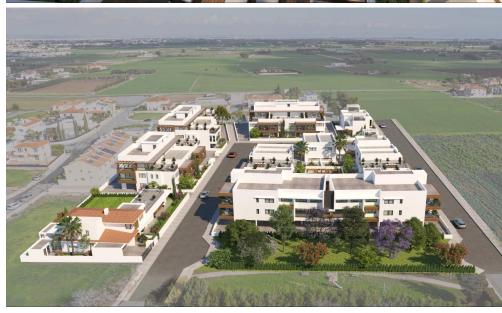

## 1 Bedroom Apartment for Sale in Kiti, Larnaca District

Reference ID: #SA35681Price details: €152,000 +VATA new concept is a gated community rising soon in Kiti area, Larnaca district.Combining apartments and luxurious villas, the project also includes a swimming pool and a kids playground!Project Details: • Gated Community • 1, 2 & 3 Bedroom Apartments • Private Gardens & Roof Terraces available • 2 & 3 Bedroom Villas with Private Gardens • Common Swimming Pool • Playground for Children • 1 minute from Kiti Village • 1 minute from Pervolia Village • 1200 meters from the Beach • Easy Access to Limassol, Nicosia and Ayia NapaAvailable for sale eight 1-bedroom apartments.Price: €152,000-€175,000Covered area: 50-53 sq...