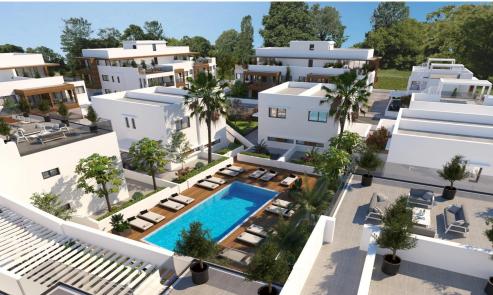

## 1 Bedroom Apartment for Sale in Kiti, Larnaca District

Reference ID: #SA35681Price details: €152,000 +VATA new concept is a gated community rising soon in Kiti area, Larnaca district.Combining apartments and luxurious villas, the project also includes a swimming pool and a kids playground!Project Details: • Gated Community • 1, 2 & 3 Bedroom Apartments • Private Gardens & Roof Terraces available • 2 & 3 Bedroom Villas with Private Gardens • Common Swimming Pool • Playground for Children • 1 minute from Kiti Village • 1 minute from Pervolia Village • 1200 meters from the Beach • Easy Access to Limassol, Nicosia and Ayia NapaAvailable for sale eight 1-bedroom apartments.Price: €152,000-€175,000Covered area: 50-53 sq...