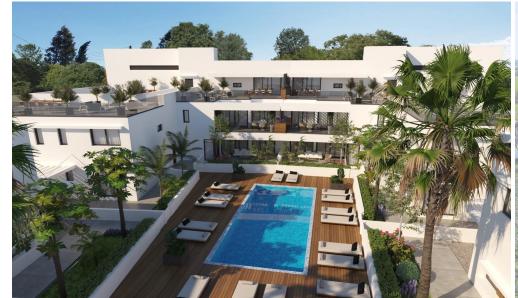

## 1 Bedroom Apartment for Sale in Kiti, Larnaca District

Reference ID: #SA35681Price details: €152,000 +VATA new concept is a gated community rising soon in Kiti area, Larnaca district.Combining apartments and luxurious villas, the project also includes a swimming pool and a kids playground!Project Details: • Gated Community • 1, 2 & 3 Bedroom Apartments • Private Gardens & Roof Terraces available • 2 & 3 Bedroom Villas with Private Gardens • Common Swimming Pool • Playground for Children • 1 minute from Kiti Village • 1 minute from Pervolia Village • 1200 meters from the Beach • Easy Access to Limassol, Nicosia and Ayia NapaAvailable for sale eight 1-bedroom apartments.Price: €152,000-€175,000Covered area: 50-53 sq...