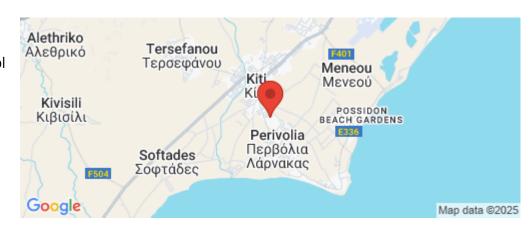

Amenities Location

Location: Kiti Region: Larnaca

Coordinates: **34.837351146805** / **33.57722781215** 

**Price: €152 000 + VAT** 

VAT for this property is €7,600 or €28,880. VAT usually is 19%. If it is your first purchase of property, you can have VAT reduced to 5% for the first 150sq.m. of the property.