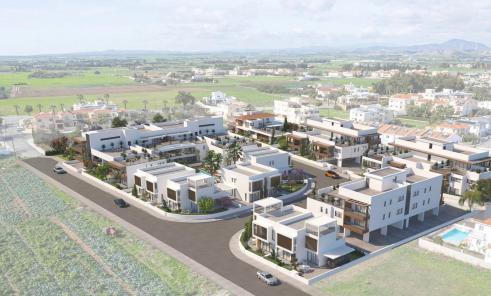

## 1 Bedroom Apartment for Sale in Kiti, Larnaca District

Reference ID: #SA35681Price details: €152,000 +VATA new concept is a gated community rising soon in Kiti area, Larnaca district.Combining apartments and luxurious villas, the project also includes a swimming pool and a kids playground!Project Details: • Gated Community • 1, 2 & 3 Bedroom Apartments • Private Gardens & Roof Terraces available • 2 & 3 Bedroom Villas with Private Gardens • Common Swimming Pool • Playground for Children • 1 minute from Kiti Village • 1 minute from Pervolia Village • 1200 meters from the Beach • Easy Access to Limassol, Nicosia and Ayia NapaAvailable for sale eight 1-bedroom apartments.Price: €152,000-€175,000Covered area: 50-53 sq...