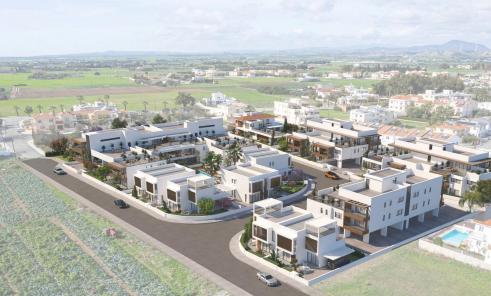

### 2 Bedroom Apartment for Sale in Kiti, Larnaca District

Reference ID: #SA35680Price details: €192,000 +VATA new concept is a gated community rising soon in Kiti area, Larnaca district. Combining apartments and luxurious villas, the project also includes a swimming pool and a kids playground!Project Details: • Gated Community • 1, 2 & 3 Bedroom Apartments • Private Gardens & Roof Terraces available • 2 & 3 Bedroom Villas with Private Gardens • Common Swimming Pool • Playground for Children • 1 minute from Kiti Village • 1 minute from Pervolia Village • 1200 meters from the Beach • Easy Access to Limassol, Nicosia and Ayia NapaAvailable for sale four 2-bedroom apartments.Price: €192,000-€202,000Covered area: 79-84 sq....