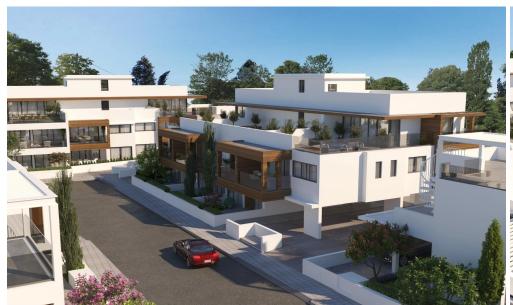

### 2 Bedroom Apartment for Sale in Kiti, Larnaca District

Reference ID: #SA35680Price details: €192,000 +VATA new concept is a gated community rising soon in Kiti area, Larnaca district. Combining apartments and luxurious villas, the project also includes a swimming pool and a kids playground!Project Details: • Gated Community • 1, 2 & 3 Bedroom Apartments • Private Gardens & Roof Terraces available • 2 & 3 Bedroom Villas with Private Gardens • Common Swimming Pool • Playground for Children • 1 minute from Kiti Village • 1 minute from Pervolia Village • 1200 meters from the Beach • Easy Access to Limassol, Nicosia and Ayia NapaAvailable for sale four 2-bedroom apartments.Price: €192,000-€202,000Covered area: 79-84 sq....