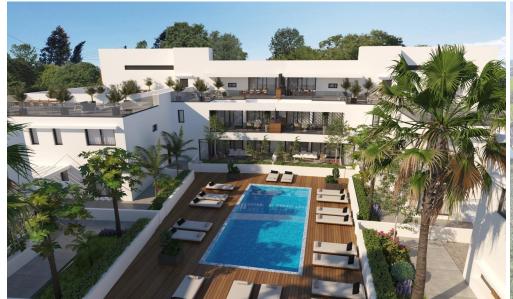

### 2 Bedroom Apartment for Sale in Kiti, Larnaca District

Reference ID: #SA35680Price details: €192,000 +VATA new concept is a gated community rising soon in Kiti area, Larnaca district. Combining apartments and luxurious villas, the project also includes a swimming pool and a kids playground!Project Details: • Gated Community • 1, 2 & 3 Bedroom Apartments • Private Gardens & Roof Terraces available • 2 & 3 Bedroom Villas with Private Gardens • Common Swimming Pool • Playground for Children • 1 minute from Kiti Village • 1 minute from Pervolia Village • 1200 meters from the Beach • Easy Access to Limassol, Nicosia and Ayia NapaAvailable for sale four 2-bedroom apartments.Price: €192,000-€202,000Covered area: 79-84 sq....