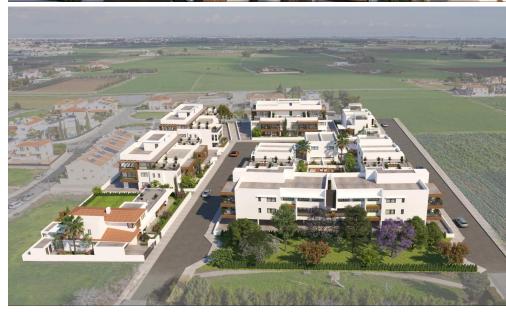

### 2 Bedroom Apartment for Sale in Kiti, Larnaca District

Reference ID: #SA35680Price details: €192,000 +VATA new concept is a gated community rising soon in Kiti area, Larnaca district. Combining apartments and luxurious villas, the project also includes a swimming pool and a kids playground!Project Details: • Gated Community • 1, 2 & 3 Bedroom Apartments • Private Gardens & Roof Terraces available • 2 & 3 Bedroom Villas with Private Gardens • Common Swimming Pool • Playground for Children • 1 minute from Kiti Village • 1 minute from Pervolia Village • 1200 meters from the Beach • Easy Access to Limassol, Nicosia and Ayia NapaAvailable for sale four 2-bedroom apartments.Price: €192,000-€202,000Covered area: 79-84 sq....