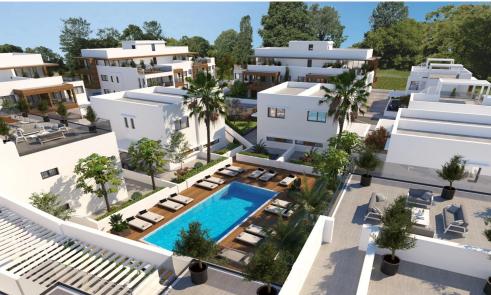

### 2 Bedroom Apartment for Sale in Kiti, Larnaca District

Reference ID: #SA35680Price details: €192,000 +VATA new concept is a gated community rising soon in Kiti area, Larnaca district. Combining apartments and luxurious villas, the project also includes a swimming pool and a kids playground!Project Details: • Gated Community • 1, 2 & 3 Bedroom Apartments • Private Gardens & Roof Terraces available • 2 & 3 Bedroom Villas with Private Gardens • Common Swimming Pool • Playground for Children • 1 minute from Kiti Village • 1 minute from Pervolia Village • 1200 meters from the Beach • Easy Access to Limassol, Nicosia and Ayia NapaAvailable for sale four 2-bedroom apartments.Price: €192,000-€202,000Covered area: 79-84 sq....