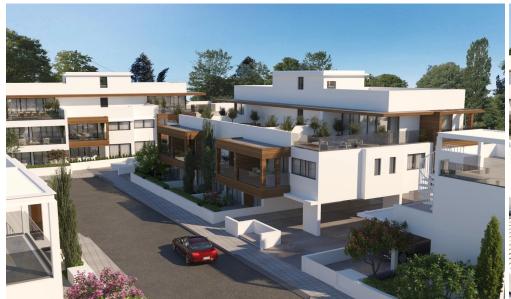

## 2 Bedroom Apartment for Sale in Kiti, Larnaca District

Reference ID: #SA35679Price details: €220,000 +VATA new concept is a gated community rising soon in Kiti area, Larnaca district.Combining apartments and luxurious villas, the project also includes a swimming pool and a kids playground!Project Details: • Gated Community • 1, 2 & 3 Bedroom Apartments • Private Gardens & Roof Terraces available • 2 & 3 Bedroom Villas with Private Gardens • Common Swimming Pool • Playground for Children • 1 minute from Kiti Village • 1 minute from Pervolia Village • 1200 meters from the Beach • Easy Access to Limassol, Nicosia and Ayia NapaAvailable for sale five 2-bedroom apartments.Price: €220,000-€235,000Covered area: 79-84 sq....