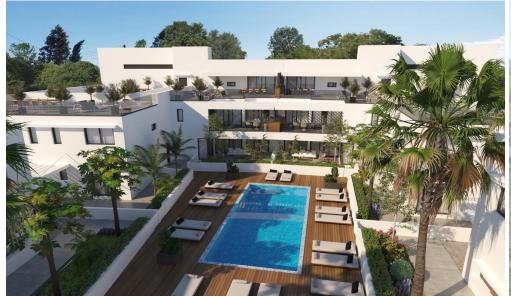

## 2 Bedroom Apartment for Sale in Kiti, Larnaca District

Reference ID: #SA35679Price details: €220,000 +VATA new concept is a gated community rising soon in Kiti area, Larnaca district.Combining apartments and luxurious villas, the project also includes a swimming pool and a kids playground!Project Details: • Gated Community • 1, 2 & 3 Bedroom Apartments • Private Gardens & Roof Terraces available • 2 & 3 Bedroom Villas with Private Gardens • Common Swimming Pool • Playground for Children • 1 minute from Kiti Village • 1 minute from Pervolia Village • 1200 meters from the Beach • Easy Access to Limassol, Nicosia and Ayia NapaAvailable for sale five 2-bedroom apartments.Price: €220,000-€235,000Covered area: 79-84 sq....