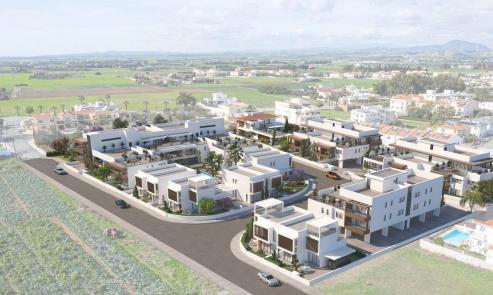

## 2 Bedroom Apartment for Sale in Kiti, Larnaca District

Reference ID: #SA35679Price details: €220,000 +VATA new concept is a gated community rising soon in Kiti area, Larnaca district.Combining apartments and luxurious villas, the project also includes a swimming pool and a kids playground!Project Details: • Gated Community • 1, 2 & 3 Bedroom Apartments • Private Gardens & Roof Terraces available • 2 & 3 Bedroom Villas with Private Gardens • Common Swimming Pool • Playground for Children • 1 minute from Kiti Village • 1 minute from Pervolia Village • 1200 meters from the Beach • Easy Access to Limassol, Nicosia and Ayia NapaAvailable for sale five 2-bedroom apartments.Price: €220,000-€235,000Covered area: 79-84 sq....