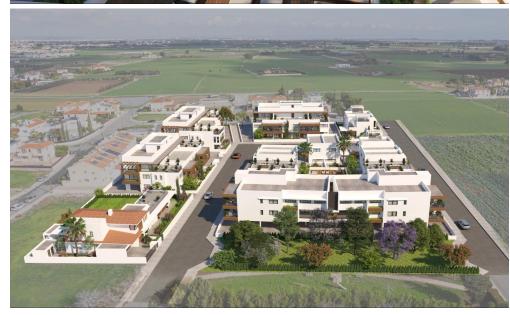

## 2 Bedroom Apartment for Sale in Kiti, Larnaca District

Reference ID: #SA35679Price details: €220,000 +VATA new concept is a gated community rising soon in Kiti area, Larnaca district.Combining apartments and luxurious villas, the project also includes a swimming pool and a kids playground!Project Details: • Gated Community • 1, 2 & 3 Bedroom Apartments • Private Gardens & Roof Terraces available • 2 & 3 Bedroom Villas with Private Gardens • Common Swimming Pool • Playground for Children • 1 minute from Kiti Village • 1 minute from Pervolia Village • 1200 meters from the Beach • Easy Access to Limassol, Nicosia and Ayia NapaAvailable for sale five 2-bedroom apartments.Price: €220,000-€235,000Covered area: 79-84 sq....