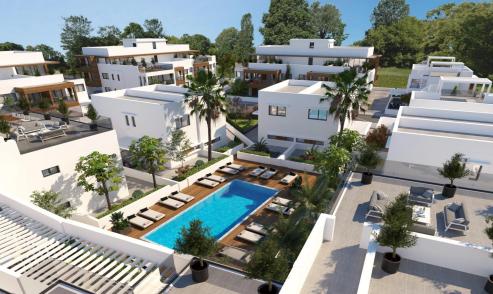

## 2 Bedroom Apartment for Sale in Kiti, Larnaca District

Reference ID: #SA35679Price details: €220,000 +VATA new concept is a gated community rising soon in Kiti area, Larnaca district.Combining apartments and luxurious villas, the project also includes a swimming pool and a kids playground!Project Details: • Gated Community • 1, 2 & 3 Bedroom Apartments • Private Gardens & Roof Terraces available • 2 & 3 Bedroom Villas with Private Gardens • Common Swimming Pool • Playground for Children • 1 minute from Kiti Village • 1 minute from Pervolia Village • 1200 meters from the Beach • Easy Access to Limassol, Nicosia and Ayia NapaAvailable for sale five 2-bedroom apartments.Price: €220,000-€235,000Covered area: 79-84 sq....