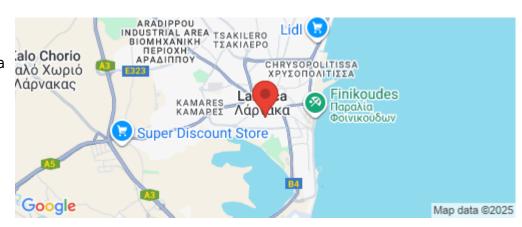

Amenities Location

**Location:** Faneromeni Region: **Larnaca** 

Coordinates: **34.914198537153** / **33.62141772485** 

Price: €355 000 + VAT

VAT for this property is €17,750 or €67,450. VAT usually is 19%. If it is your first purchase of property, you can have VAT reduced to 5% for the first 150sq.m. of the property.