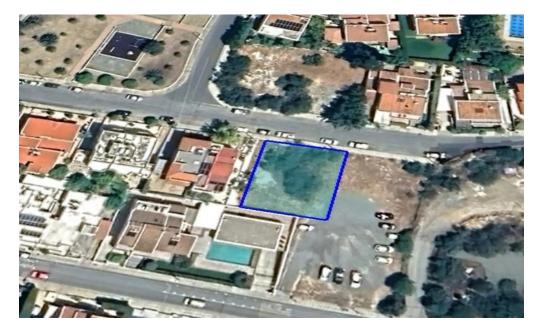

## 528m<sup>2</sup> Plot for Sale in Paniotis, Limassol District

Reference ID: #SA35661Price details: €520,000 +VATResidential plot for sale in an attractive and popular location in Germasogeia Municipality, Paniotis areas, in Limassol District, Unobstructed Sea view. The property is situated close to all necessary amenities and services such as supermarkets, schools, restaurants etc. In addition, it has very good access to the motorway and the city of Limassol.

| Property Info | Plot / Area Info |     | Additional info  |                       |
|---------------|------------------|-----|------------------|-----------------------|
|               |                  |     | Reference Number | SA35661               |
|               | Plot area        | 528 | Property type    | <b>Land and Plots</b> |
|               |                  |     | Condition        | <b>Brand New</b>      |