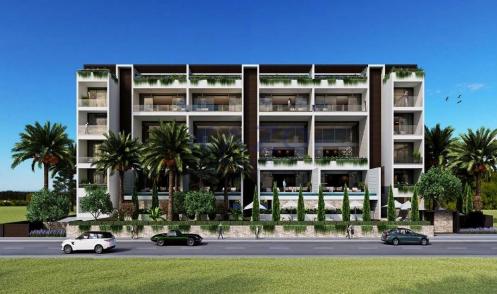

## 3 Bedroom House for Sale in Limassol District

For sale is a stunning terraced house in the vibrant Germasoyeia Tourist Area. Spanning an impressive internal space of 125 m2, this property features three spacious bedrooms and two modern bathrooms, providing ample room for comfortable living.

Situated on the first of five floors, the building includes an elevator for easy access. The energy-efficient design boasts an A rating and is equipped with a central air conditioning system, ensuring your home stays cool and comfortable year-round. Residents will enjoy the lifestyle offered by a gated complex that features a communal swimming pool, ideal for relaxing under the sun.