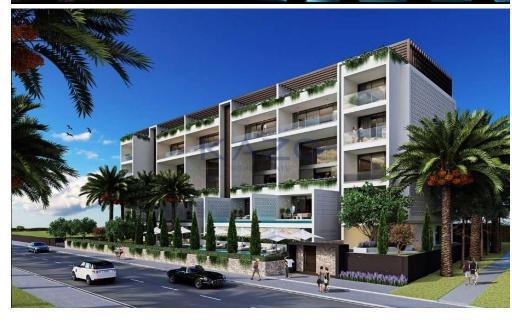

## 3 Bedroom House for Sale in Limassol District

For sale is a stunning terraced house in the vibrant Germasoyeia Tourist Area. Spanning an impressive internal space of 125 m2, this property features three spacious bedrooms and two modern bathrooms, providing ample room for comfortable living.

Situated on the first of five floors, the building includes an elevator for easy access. The energy-efficient design boasts an A rating and is equipped with a central air conditioning system, ensuring your home stays cool and comfortable year-round. Residents will enjoy the lifestyle offered by a gated complex that features a communal swimming pool, ideal for relaxing under the sun.