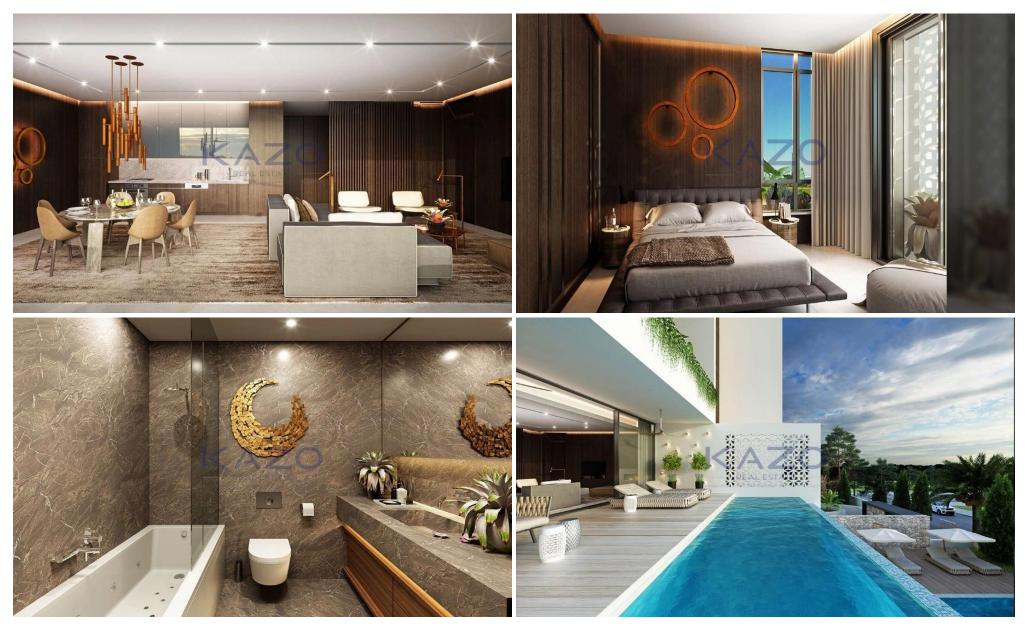

## 3 Bedroom House for Sale in Limassol District

For sale is a stunning terraced house in the vibrant Germasoyeia Tourist Area. Spanning an impressive internal space of 125 m2, this property features three spacious bedrooms and two modern bathrooms, providing ample room for comfortable living.

Situated on the first of five floors, the building includes an elevator for easy access. The energy-efficient design boasts an A rating and is equipped with a central air conditioning system, ensuring your home stays cool and comfortable year-round. Residents will enjoy the lifestyle offered by a gated complex that features a communal swimming pool, ideal for relaxing under the sun.