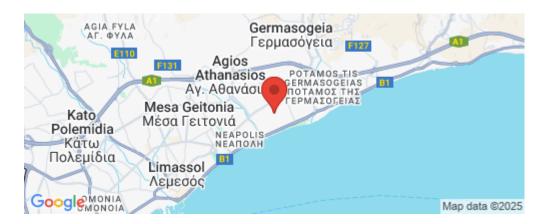

## 3 Bedroom House for Sale in Limassol District

For sale is a stunning terraced house in the vibrant Germasoyeia Tourist Area. Spanning an impressive internal space of 125 m2, this property features three spacious bedrooms and two modern bathrooms, providing ample room for comfortable living.

Germasoyeia is known for its lively atmosphere, com...

| Property Info    |                | Plot / Area Info |              | Additional info  |                  |
|------------------|----------------|------------------|--------------|------------------|------------------|
|                  |                |                  |              | Reference Number | 25029            |
| Covered Area     | 125            | Pool             | Yes          | Property type    | House            |
| Air Conditioning | All rooms, Yes | Parking          | Covered, Yes | Condition        | <b>Brand New</b> |
|                  |                |                  |              | Bathrooms        | 2                |