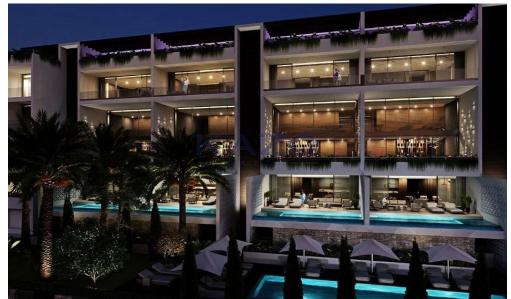

## 3 Bedroom House for Sale in Limassol District

For sale is a stunning terraced house in the vibrant Germasoyeia Tourist Area. Spanning an impressive internal space of 125 m2, this property features three spacious bedrooms and two modern bathrooms, providing ample room for comfortable living.

Situated on the first of five floors, the building includes an elevator for easy access. The energy-efficient design boasts an A rating and is equipped with a central air conditioning system, ensuring your home stays cool and comfortable year-round. Residents will enjoy the lifestyle offered by a gated complex that features a communal swimming pool, ideal for relaxing under the sun.