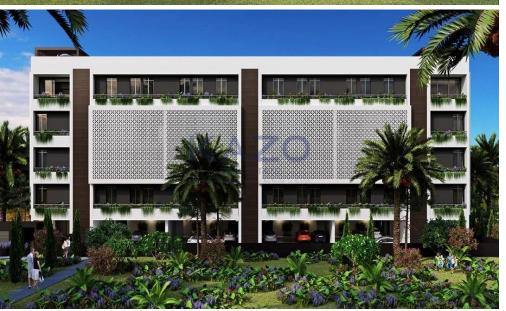

## 3 Bedroom House for Sale in Limassol District

For sale is a stunning terraced house in the vibrant Germasoyeia Tourist Area. Spanning an impressive internal space of 125 m2, this property features three spacious bedrooms and two modern bathrooms, providing ample room for comfortable living.

Situated on the first of five floors, the building includes an elevator for easy access. The energy-efficient design boasts an A rating and is equipped with a central air conditioning system, ensuring your home stays cool and comfortable year-round. Residents will enjoy the lifestyle offered by a gated complex that features a communal swimming pool, ideal for relaxing under the sun.

Germasoyeia is known for its lively atmosphere, com...

| Property Info    |                | Plot / Area Info |              | Additional info  |                  |
|------------------|----------------|------------------|--------------|------------------|------------------|
|                  |                |                  |              | Reference Number | 25029            |
| Covered Area     | 125            | Pool             | Yes          | Property type    | House            |
| Air Conditioning | All rooms, Yes | Parking          | Covered, Yes | Condition        | <b>Brand New</b> |
|                  |                |                  |              | Bathrooms        | 2                |