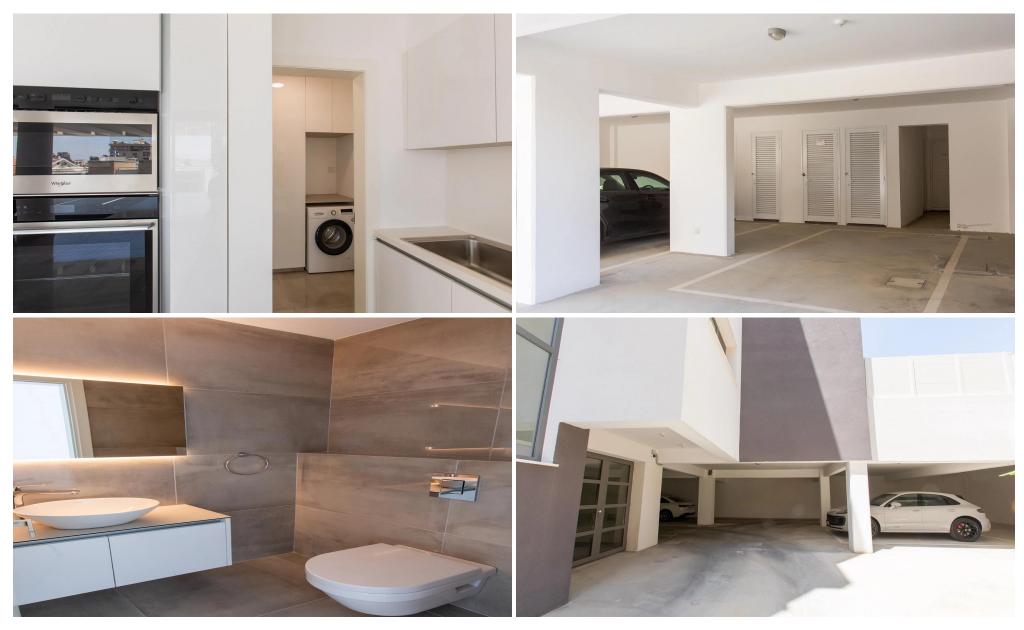

### 3 Bedroom Apartment for Sale in Limassol - Petrou kai Pavlou

Apartment for sale in a project, Petrou kai Pavlou district, Limassol. The entire infrastructure of the city is within walking distance. High end, luxury, prestigious apartment with an ultra- modern style. This Residence is built with a unique selection of luxury materials. For sale a specious apartment penthouse on the 2 floor. Unfurnished.

Floor Number 2 Parking Covered, Yes

Furnishing **Unfurnished** 

Energy Efficiency **A** 

#### **Additional info**

Reference Number **1871** 

Property type Apartment
Condition Brand New

Construction Year **2019** 

Bathrooms 2

Price: €847 000 + VAT

VAT for this property is **€42,350** or **€160,930**. VAT usually is 19%. If it is your first purchase of property, you can have VAT reduced to 5% for the first 150sq.m. of the property.