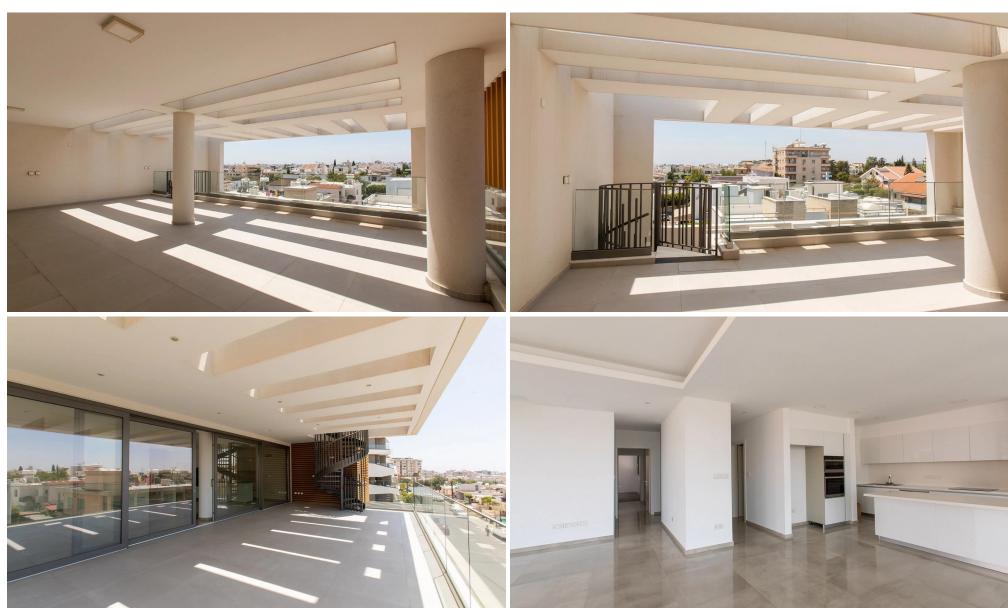

### 3 Bedroom Apartment for Sale in Limassol - Petrou kai Pavlou

Apartment for sale in a project, Petrou kai Pavlou district, Limassol. The entire infrastructure of the city is within walking distance. High end, luxury, prestigious apartment with an ultra- modern style. This Residence is built with a unique selection of luxury materials. For sale a specious apartment penthouse on the 2 floor. Unfurnished.

| Property Inf | -<br>- | Diat | / Area | Info |
|--------------|--------|------|--------|------|
| roperty iiii | U      | PIOL | Area   | mo   |

Covered Area 150
Covered Veranda 20
Uncovered Veranda 23

Floor Number 2 Parking Covered, Yes

Furnishing **Unfurnished** 

Energy Efficiency **A** 