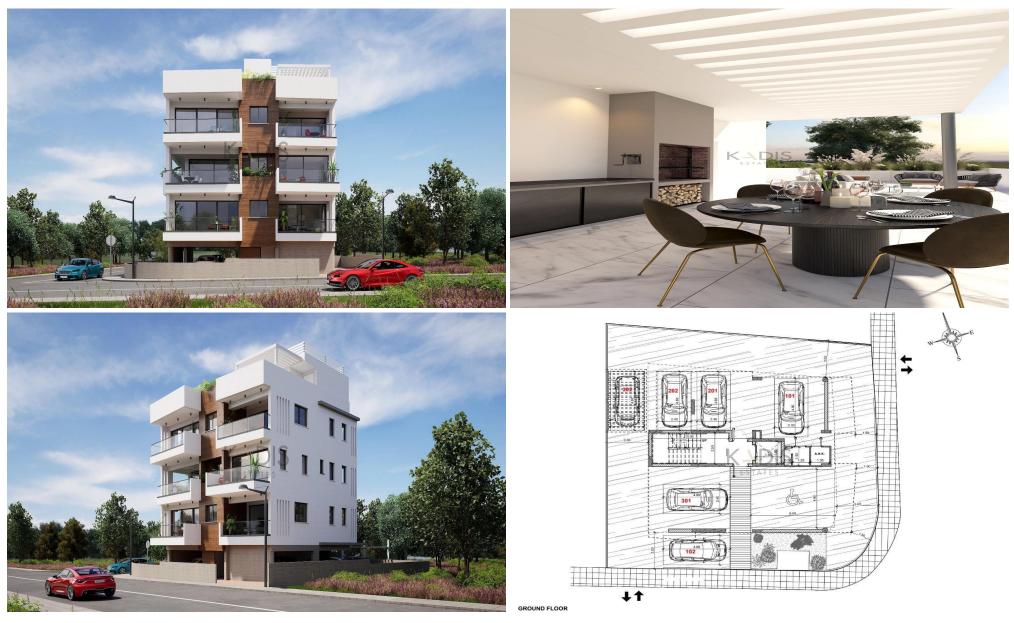

### **1** Bedroom Apartment for Sale in Kato Paphos

| <ul> <li>1 Bedrooms</li> <li>1 W/C</li> <li>Internal Area 54m2</li> <li>Covered Veranda 27m</li> <li>Covered Parking</li> <li>Storage</li> <li>Energy Efficiency "A"</li> </ul> | 2                    |                  | Ar             | Chaeological Site of<br>Tombs of the Kings<br>Αρχαιολογικός Χώρος<br>Τάφων των Βασιλέων<br>Archaeological<br>Site of Nea Paphos<br>Δρχαιολογικός<br>Χώρος Νέας Πάφου |                                     | Armou<br>Άρμου<br>Map data ©2025 |
|---------------------------------------------------------------------------------------------------------------------------------------------------------------------------------|----------------------|------------------|----------------|----------------------------------------------------------------------------------------------------------------------------------------------------------------------|-------------------------------------|----------------------------------|
| Property Info                                                                                                                                                                   |                      | Plot / Area Info | 1              | Additional info                                                                                                                                                      |                                     |                                  |
| Covered Area<br>Air Conditioning                                                                                                                                                | 54<br>All rooms, Yes | Parking          | Covered, Yes   | Reference Number<br>Property type<br>Condition<br>Bathrooms                                                                                                          | 9357<br>Apartment<br>Brand New<br>1 |                                  |
| Amenities                                                                                                                                                                       | Location             |                  |                |                                                                                                                                                                      |                                     |                                  |
| • Elevator                                                                                                                                                                      | Location: Kato       | Paphos           | Region: Paphos |                                                                                                                                                                      |                                     |                                  |