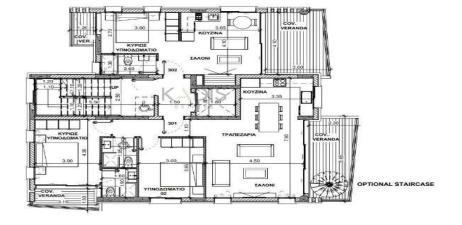

### **1** Bedroom Apartment for Sale in Kato Paphos

| <ul> <li>1 Bedrooms</li> <li>1 W/C</li> <li>Internal Area 54m2</li> <li>Covered Veranda 27m</li> <li>Covered Parking</li> <li>Storage</li> <li>Energy Efficiency "A"</li> </ul> | 2                    |                  | Ar             | Chaeological Site of<br>Tombs of the Kings<br>Αρχαιολογικός Χώρος<br>Τάφων των Βασιλέων<br>Archaeological<br>Site of Nea Paphos<br>Δρχαιολογικός<br>Χώρος Νέας Πάφου |                                     | Armou<br>Άρμου<br>Map data ©2025 |
|---------------------------------------------------------------------------------------------------------------------------------------------------------------------------------|----------------------|------------------|----------------|----------------------------------------------------------------------------------------------------------------------------------------------------------------------|-------------------------------------|----------------------------------|
| Property Info                                                                                                                                                                   |                      | Plot / Area Info | 1              | Additional info                                                                                                                                                      |                                     |                                  |
| Covered Area<br>Air Conditioning                                                                                                                                                | 54<br>All rooms, Yes | Parking          | Covered, Yes   | Reference Number<br>Property type<br>Condition<br>Bathrooms                                                                                                          | 9357<br>Apartment<br>Brand New<br>1 |                                  |
| Amenities                                                                                                                                                                       | Location             |                  |                |                                                                                                                                                                      |                                     |                                  |
| • Elevator                                                                                                                                                                      | Location: Kato       | Paphos           | Region: Paphos |                                                                                                                                                                      |                                     |                                  |