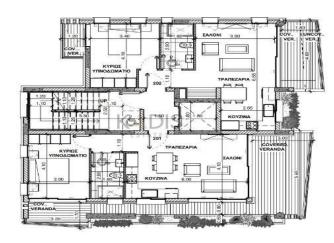

### **1** Bedroom Apartment for Sale in Kato Paphos

| <ul> <li>1 Bedrooms</li> <li>1 W/C</li> <li>Internal Area 54m2</li> <li>Covered Veranda 27m</li> <li>Covered Parking</li> <li>Storage</li> <li>Energy Efficiency "A"</li> </ul> | 2                    |                  | Ar             | Chaeological Site of<br>Tombs of the Kings<br>Αρχαιολογικός Χώρος<br>Τάφων των Βασιλέων<br>Archaeological<br>Site of Nea Paphos<br>Δρχαιολογικός<br>Χώρος Νέας Πάφου |                                     | Armou<br>Άρμου<br>Map data ©2025 |
|---------------------------------------------------------------------------------------------------------------------------------------------------------------------------------|----------------------|------------------|----------------|----------------------------------------------------------------------------------------------------------------------------------------------------------------------|-------------------------------------|----------------------------------|
| Property Info                                                                                                                                                                   |                      | Plot / Area Info | 1              | Additional info                                                                                                                                                      |                                     |                                  |
| Covered Area<br>Air Conditioning                                                                                                                                                | 54<br>All rooms, Yes | Parking          | Covered, Yes   | Reference Number<br>Property type<br>Condition<br>Bathrooms                                                                                                          | 9357<br>Apartment<br>Brand New<br>1 |                                  |
| Amenities                                                                                                                                                                       | Location             |                  |                |                                                                                                                                                                      |                                     |                                  |
| • Elevator                                                                                                                                                                      | Location: Kato       | Paphos           | Region: Paphos |                                                                                                                                                                      |                                     |                                  |