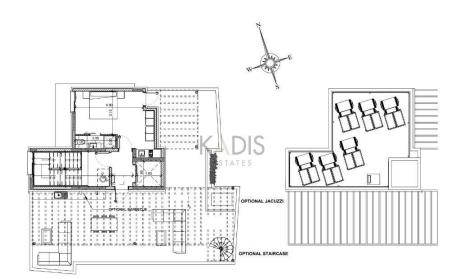

### **1** Bedroom Apartment for Sale in Kato Paphos

| <ul> <li>1 Bedrooms</li> <li>1 W/C</li> <li>Internal Area 54m2</li> <li>Covered Veranda 27m</li> <li>Covered Parking</li> <li>Storage</li> <li>Energy Efficiency "A"</li> </ul> | 2                    |                  | Ar             | Chaeological Site of<br>Tombs of the Kings<br>Αρχαιολογικός Χώρος<br>Τάφων των Βασιλέων<br>Archaeological<br>Site of Nea Paphos<br>Δρχαιολογικός<br>Χώρος Νέας Πάφου |                                     | Armou<br>Άρμου<br>Map data ©2025 |
|---------------------------------------------------------------------------------------------------------------------------------------------------------------------------------|----------------------|------------------|----------------|----------------------------------------------------------------------------------------------------------------------------------------------------------------------|-------------------------------------|----------------------------------|
| Property Info                                                                                                                                                                   |                      | Plot / Area Info | 1              | Additional info                                                                                                                                                      |                                     |                                  |
| Covered Area<br>Air Conditioning                                                                                                                                                | 54<br>All rooms, Yes | Parking          | Covered, Yes   | Reference Number<br>Property type<br>Condition<br>Bathrooms                                                                                                          | 9357<br>Apartment<br>Brand New<br>1 |                                  |
| Amenities                                                                                                                                                                       | Location             |                  |                |                                                                                                                                                                      |                                     |                                  |
| • Elevator                                                                                                                                                                      | Location: Kato       | Paphos           | Region: Paphos |                                                                                                                                                                      |                                     |                                  |