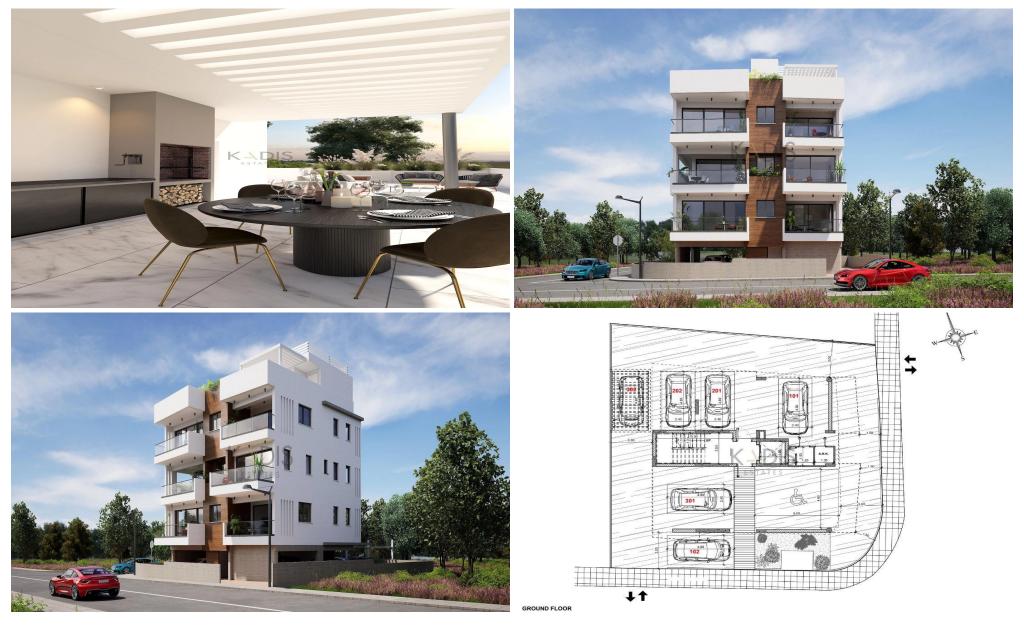

### **1** Bedroom Apartment for Sale in Kato Paphos

| <ul> <li>1 Bedrooms</li> <li>1 W/C</li> <li>Internal Area 55m2</li> <li>Covered Veranda 13m3</li> <li>Covered Parking</li> <li>Storage</li> <li>Energy Efficiency "A"</li> </ul> | 2                    |                  | Arc            | Tombs of the Kings 🔗 🛽                                      | Lidl<br>Varians<br>No C<br>οι μτοwn<br>OF PAPHOS<br>Yeroskipou<br>Γεροσκήπου | Armou<br>Άρμου<br>Map data ©2025 |
|----------------------------------------------------------------------------------------------------------------------------------------------------------------------------------|----------------------|------------------|----------------|-------------------------------------------------------------|------------------------------------------------------------------------------|----------------------------------|
| Property Info                                                                                                                                                                    |                      | Plot / Area Info |                | Additional info                                             |                                                                              |                                  |
| Covered Area<br>Air Conditioning                                                                                                                                                 | 55<br>All rooms, Yes | Parking          | Covered, Yes   | Reference Number<br>Property type<br>Condition<br>Bathrooms | 9358<br>Apartment<br>Brand New<br>1                                          |                                  |
| Amenities                                                                                                                                                                        | Location             |                  |                |                                                             |                                                                              |                                  |
| • Elevator                                                                                                                                                                       | Location: Kato       | Paphos           | Region: Paphos |                                                             |                                                                              |                                  |