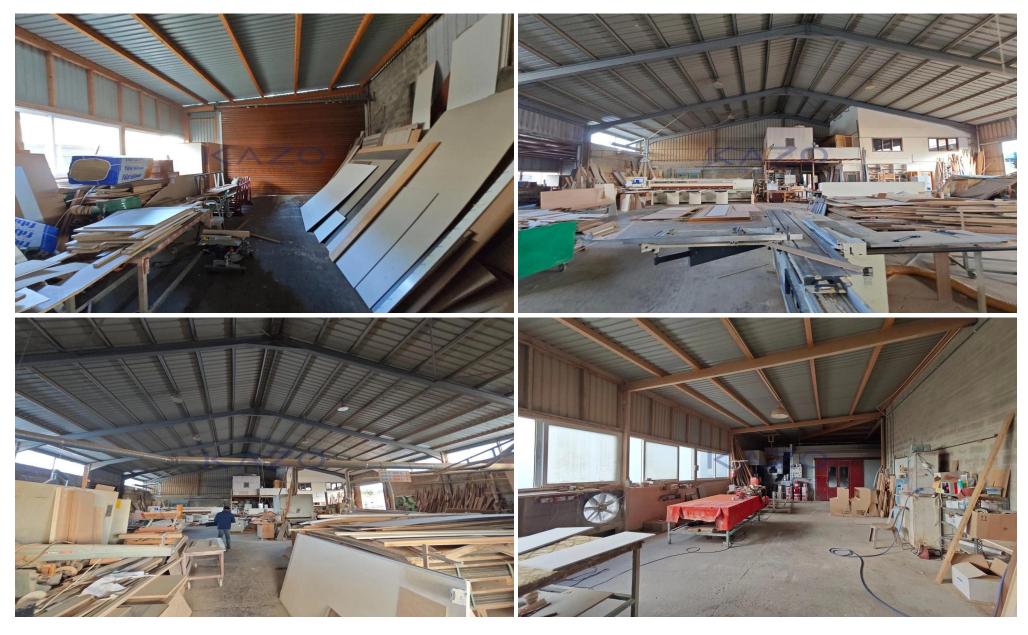

## 750m<sup>2</sup> Building for Sale in Ypsonas, Limassol District

For sale is a remarkable industrial building located in the vibrant area of Ypsonas, Agios Sylas. This property, built in 2005, offers an impressive internal space of 750 square meters, making it ideal for various industrial purposes. The building is set on a large plot, providing ample outdoor space for expansion or additional parking.

Ypsonas, Agios Sylas is a thriving area known for its strategic location. It boasts easy access to major highways, making it convenient for transportation and logistics. The locality is a blend of industrial and residential zones, attracting businesses and families alike. With its growing infrastructure and community facilities, Ypsonas is becoming ...