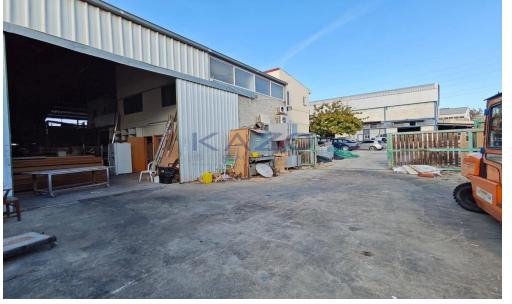

## 750m<sup>2</sup> Building for Sale in Ypsonas, Limassol District

For sale is a remarkable industrial building located in the vibrant area of Ypsonas, Agios Sylas. This property, built in 2005, offers an impressive internal space of 750 square meters, making it ideal for various industrial purposes. The building is set on a large plot, providing ample outdoor space for expansion or additional parking.

Ypsonas, Agios Sylas is a thriving area known for its strategic location. It boasts easy access to major highways, making it convenient for transportation and logistics. The locality is a blend of industrial and residential zones, attracting businesses and families alike. With its growing infrastructure and community facilities, Ypsonas is becoming ...