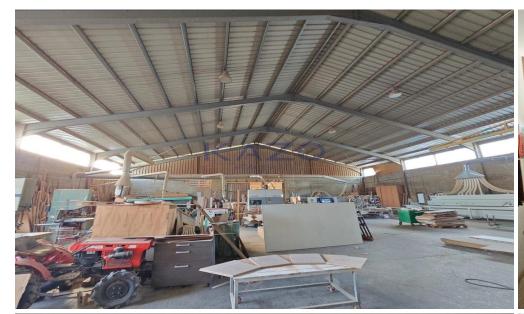

## 750m<sup>2</sup> Building for Sale in Ypsonas, Limassol District

For sale is a remarkable industrial building located in the vibrant area of Ypsonas, Agios Sylas. This property, built in 2005, offers an impressive internal space of 750 square meters, making it ideal for various industrial purposes. The building is set on a large plot, providing ample outdoor space for expansion or additional parking.

Ypsonas, Agios Sylas is a thriving area known for its strategic location. It boasts easy access to major highways, making it convenient for transportation and logistics. The locality is a blend of industrial and residential zones, attracting businesses and families alike. With its growing infrastructure and community facilities, Ypsonas is becoming ...