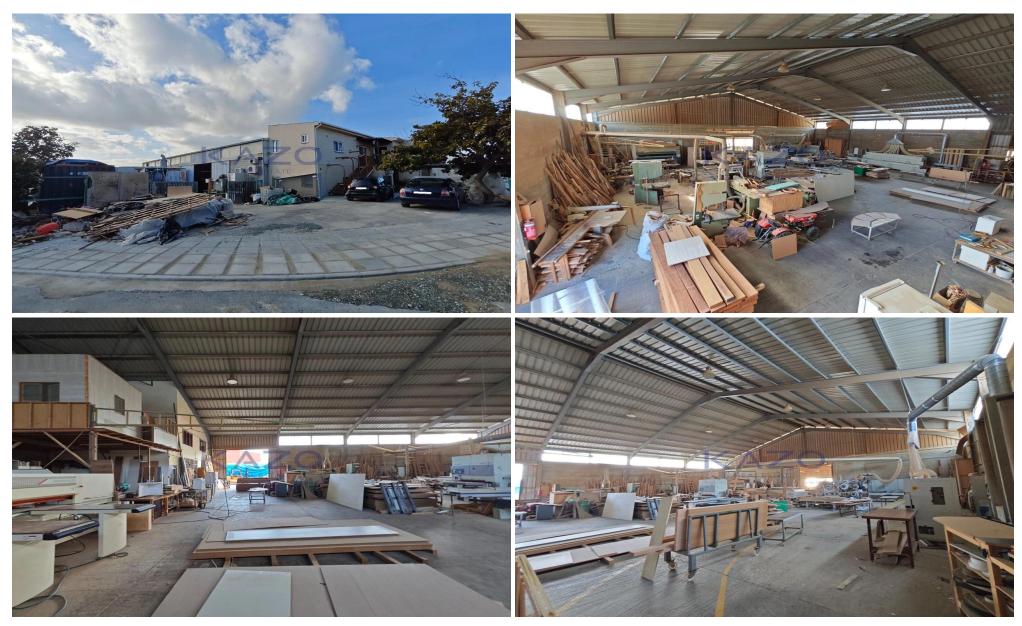

## 750m<sup>2</sup> Building for Sale in Ypsonas, Limassol District

For sale is a remarkable industrial building located in the vibrant area of Ypsonas, Agios Sylas. This property, built in 2005, offers an impressive internal space of 750 square meters, making it ideal for various industrial purposes. The building is set on a large plot, providing ample outdoor space for expansion or additional parking.

Ypsonas, Agios Sylas is a thriving area known for its strategic location. It boasts easy access to major highways, making it convenient for transportation and logistics. The locality is a blend of industrial and residential zones, attracting businesses and families alike. With its growing infrastructure and community facilities, Ypsonas is becoming ...