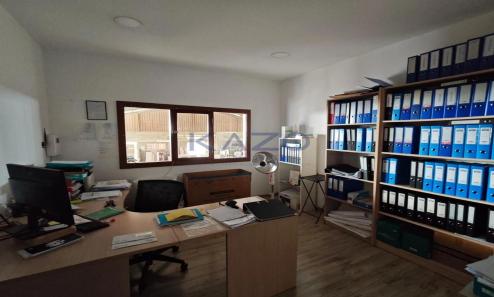

## 750m<sup>2</sup> Building for Sale in Ypsonas, Limassol District

For sale is a remarkable industrial building located in the vibrant area of Ypsonas, Agios Sylas. This property, built in 2005, offers an impressive internal space of 750 square meters, making it ideal for various industrial purposes. The building is set on a large plot, providing ample outdoor space for expansion or additional parking.

Ypsonas, Agios Sylas is a thriving area known for its strategic location. It boasts easy access to major highways, making it convenient for transportation and logistics. The locality is a blend of industrial and residential zones, attracting businesses and families alike. With its growing infrastructure and community facilities, Ypsonas is becoming ...