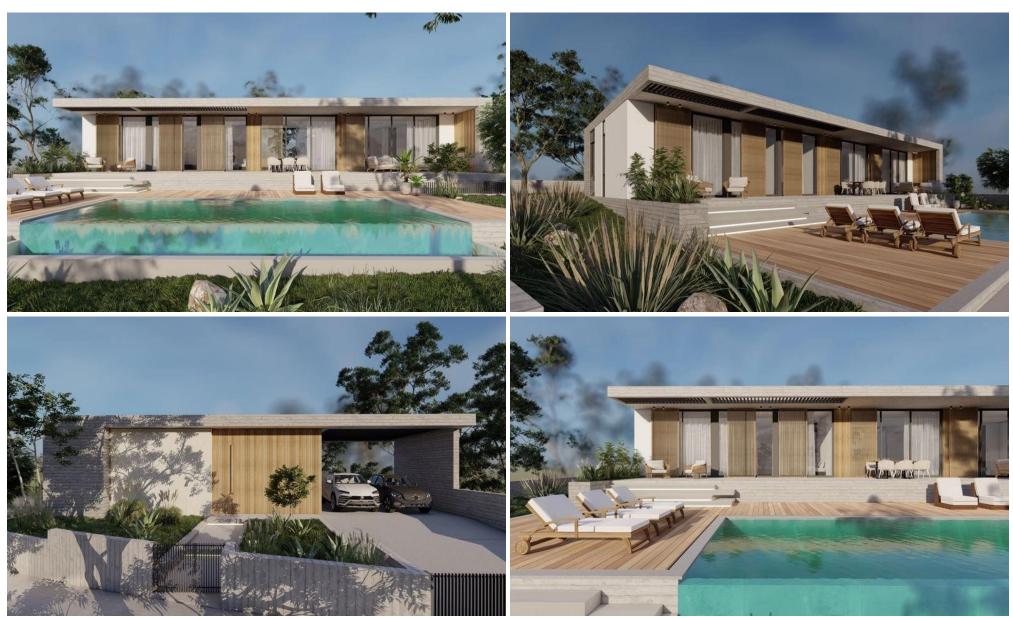

## 3 Bedroom House for Sale in Tala, Paphos District

Three Bedroom Detached Villa For Sale In Tala, Paphos – Title Deeds (New Build Process) Introducing this property, an exquisite villa development in Tala, Paphos designed to cater to the discerning clients seeking highend luxury and a remarkable living experience. This unique project has been meticulously crafted to fulfil the demand for spacious villas with ample outdoor areas and utmost privacy. Nestled among the natural beauty of the area, residents will enjoy the tranquility and picturesque surroundings that this location affords. Three bedrooms with fitted wardrobes. Open plan living – dining – kitchen area & #013...