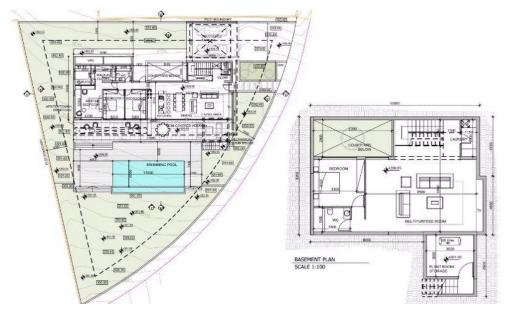

| <b>Property Info</b> |     | Plot / Area In | fo               | Additional info |                  |
|----------------------|-----|----------------|------------------|-----------------|------------------|
|                      |     | Referen        | Reference Number | oli027n3        |                  |
| Covered Area         | 198 | Plot area      | 1108             | Property type   | House            |
|                      |     |                |                  | Condition       | <b>Brand New</b> |
|                      |     |                |                  | Bathrooms       | 3                |