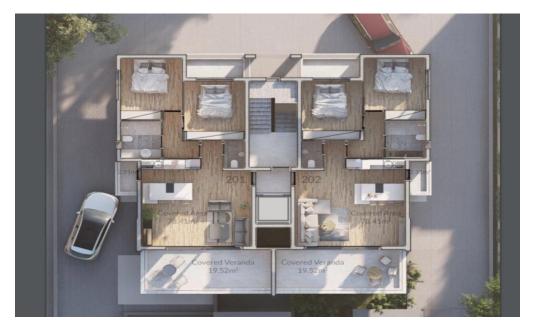

## 2 Bedroom Apartment for Sale in Limassol - Ekali

Apartment for sale in a new complex in Ekali district, Limassol. The complex is designed in accordance with modern aesthetic standards and provides a comfortable, calm and easy life. The project consists of three floors and six apartments, two of which have a private roof garden. Thanks to the impressive aesthetic facade and interior layout design, creating spacious and functional apartments, the complex is an ideal choice for families and individuals.

| Property Info     |             | Plot / Area lı | nfo          | Additional info  |                  |
|-------------------|-------------|----------------|--------------|------------------|------------------|
| Covered Area      | 99          |                |              | Reference Number | 121210           |
| Furnishing        | Unfurnished | Parking        | Covered, Yes | Property type    | <b>Apartment</b> |
| Energy Efficiency | A           | Parking        | Covered, res | Condition        | <b>Brand New</b> |
| Air Conditioning  | No          |                |              | Bathrooms        | 2                |