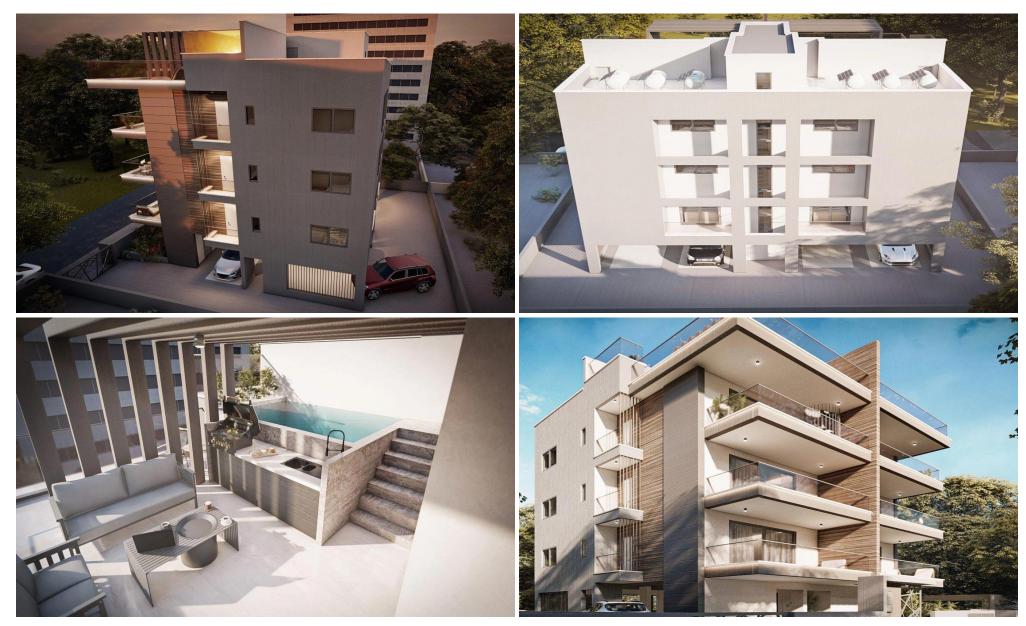

## 2 Bedroom Apartment for Sale in Limassol - Ekali

Apartment for sale in a new complex in Ekali district, Limassol. The complex is designed in accordance with modern aesthetic standards and provides a comfortable, calm and easy life. The project consists of three floors and six apartments, two of which have a private roof garden. Thanks to the impressive aesthetic facade and interior layout design, creating spacious and functional apartments, the complex is an ideal choice for families and individuals.