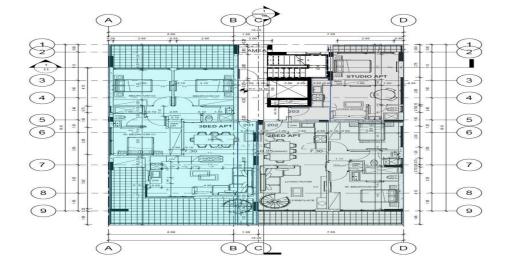

### **1** Bedroom Apartment for Sale in Trachoni Lemesou, Limassol District

| <ul> <li>1 bedroom</li> <li>1 W/C</li> <li>Internal Area 55m2</li> <li>Covered Parking</li> <li>Storage</li> <li>Energy Efficiency "A</li> </ul> | "                                                                                        |                  | Episkopi<br>Επισκοπή<br>Αεμεσού<br>κ |                                                             | Limassol<br>Δεμεσός<br>οΜοΝΙΑ<br>ΟΜΟΝΟΙΑ<br>ΖΑΚΑΚΙ<br>Διmassol Bay<br>Κόλπος Λεμεσού<br>Map data ©2025 |
|--------------------------------------------------------------------------------------------------------------------------------------------------|------------------------------------------------------------------------------------------|------------------|--------------------------------------|-------------------------------------------------------------|--------------------------------------------------------------------------------------------------------|
| Property Info                                                                                                                                    |                                                                                          | Plot / Area Info |                                      | Additional info                                             |                                                                                                        |
| Covered Area<br>Heating<br>Air Conditioning                                                                                                      | 55<br>Central Heating, Yes<br>All rooms, Yes                                             | Parking          | Covered, Yes                         | Reference Number<br>Property type<br>Condition<br>Bathrooms | 8684<br>Apartment<br>Brand New<br>1                                                                    |
| Amenities <ul> <li>Elevator</li> </ul>                                                                                                           | Location<br>Location: Trachoni Lemesou<br>Coordinates: 34.656708349784 / 32.965199522094 |                  | Region: <b>Limasso</b><br>4          | I                                                           |                                                                                                        |