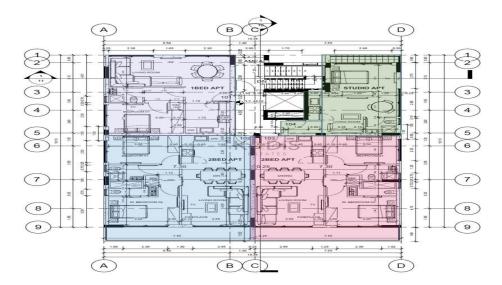

### **1** Bedroom Apartment for Sale in Trachoni Lemesou, Limassol District

| <ul> <li>1 bedroom</li> <li>1 W/C</li> <li>Internal Area 55m2</li> <li>Covered Parking</li> <li>Storage</li> <li>Energy Efficiency "A</li> </ul> | "                                                                                        |                  | Episkopi<br>Επισκοπή<br>Αεμεσού<br>κ |                                                             | Limassol<br>Δεμεσός<br>οΜοΝΙΑ<br>ΟΜΟΝΟΙΑ<br>ΖΑΚΑΚΙ<br>Διmassol Bay<br>Κόλπος Λεμεσού<br>Map data ©2025 |
|--------------------------------------------------------------------------------------------------------------------------------------------------|------------------------------------------------------------------------------------------|------------------|--------------------------------------|-------------------------------------------------------------|--------------------------------------------------------------------------------------------------------|
| Property Info                                                                                                                                    |                                                                                          | Plot / Area Info |                                      | Additional info                                             |                                                                                                        |
| Covered Area<br>Heating<br>Air Conditioning                                                                                                      | 55<br>Central Heating, Yes<br>All rooms, Yes                                             | Parking          | Covered, Yes                         | Reference Number<br>Property type<br>Condition<br>Bathrooms | 8684<br>Apartment<br>Brand New<br>1                                                                    |
| Amenities <ul> <li>Elevator</li> </ul>                                                                                                           | Location<br>Location: Trachoni Lemesou<br>Coordinates: 34.656708349784 / 32.965199522094 |                  | Region: <b>Limasso</b><br>4          | I                                                           |                                                                                                        |