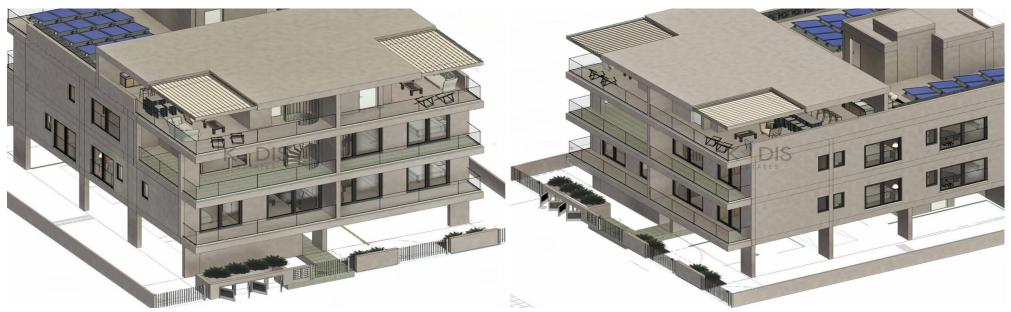

### **1** Bedroom Apartment for Sale in Trachoni Lemesou, Limassol District

| <ul> <li>1 bedroom</li> <li>1 W/C</li> <li>Internal Area 55m2</li> <li>Covered Parking</li> <li>Storage</li> <li>Energy Efficiency "A</li> </ul> | "                                                                                        |                  | Episkopi<br>Επισκοπή<br>Αεμεσού<br>κ |                                                             | Limassol<br>Δεμεσός<br>οΜοΝΙΑ<br>ΟΜΟΝΟΙΑ<br>ΖΑΚΑΚΙ<br>Διmassol Bay<br>Κόλπος Λεμεσού<br>Map data ©2025 |
|--------------------------------------------------------------------------------------------------------------------------------------------------|------------------------------------------------------------------------------------------|------------------|--------------------------------------|-------------------------------------------------------------|--------------------------------------------------------------------------------------------------------|
| Property Info                                                                                                                                    |                                                                                          | Plot / Area Info |                                      | Additional info                                             |                                                                                                        |
| Covered Area<br>Heating<br>Air Conditioning                                                                                                      | 55<br>Central Heating, Yes<br>All rooms, Yes                                             | Parking          | Covered, Yes                         | Reference Number<br>Property type<br>Condition<br>Bathrooms | 8684<br>Apartment<br>Brand New<br>1                                                                    |
| Amenities <ul> <li>Elevator</li> </ul>                                                                                                           | Location<br>Location: Trachoni Lemesou<br>Coordinates: 34.656708349784 / 32.965199522094 |                  | Region: <b>Limasso</b><br>4          | I                                                           |                                                                                                        |