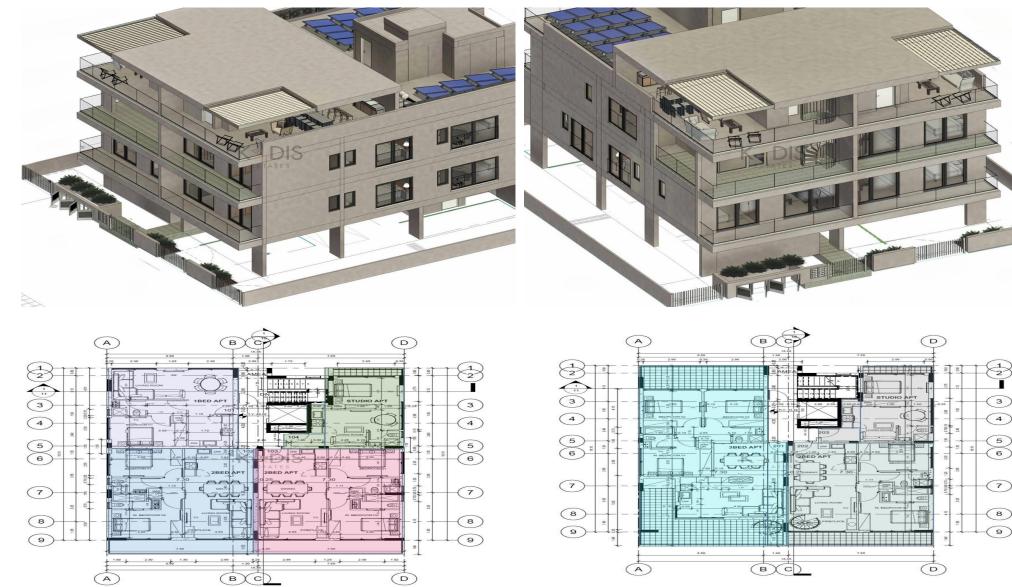

## 2 Bedroom Apartment for Sale in Trachoni Lemesou, Limassol District

| <ul> <li>2 bedrooms</li> <li>2 W/C</li> <li>Internal Area 75.30n</li> <li>Covered Verandas 1</li> <li>Covered Parking</li> <li>Storage</li> <li>Energy Efficiency "A</li> </ul> | 1.30m2                                                                                   |                  | Episkopi<br>Eπισκοπή<br>Αεμεσού<br>M |                                                             | Limassol<br>Asµsoóç<br>OMONIA<br>OMONOIA<br>ZAKAKI<br>ZAKAKI<br>Limassol Bay<br>Kóλπος Λεµsooύ<br>Map data ©2025 |
|---------------------------------------------------------------------------------------------------------------------------------------------------------------------------------|------------------------------------------------------------------------------------------|------------------|--------------------------------------|-------------------------------------------------------------|------------------------------------------------------------------------------------------------------------------|
| Property Info                                                                                                                                                                   |                                                                                          | Plot / Area Info |                                      | Additional info                                             |                                                                                                                  |
| Covered Area<br>Heating<br>Air Conditioning                                                                                                                                     | 75<br>Central Heating, Yes<br>All rooms, Yes                                             | Parking          | Covered, Yes                         | Reference Number<br>Property type<br>Condition<br>Bathrooms | 8686<br>Apartment<br>Brand New<br>2                                                                              |
| Amenities <ul> <li>Elevator</li> </ul>                                                                                                                                          | Location<br>Location: Trachoni Lemesou<br>Coordinates: 34.656618297622 / 32.965254260099 |                  | Region: Limasso<br>19                | bl                                                          |                                                                                                                  |