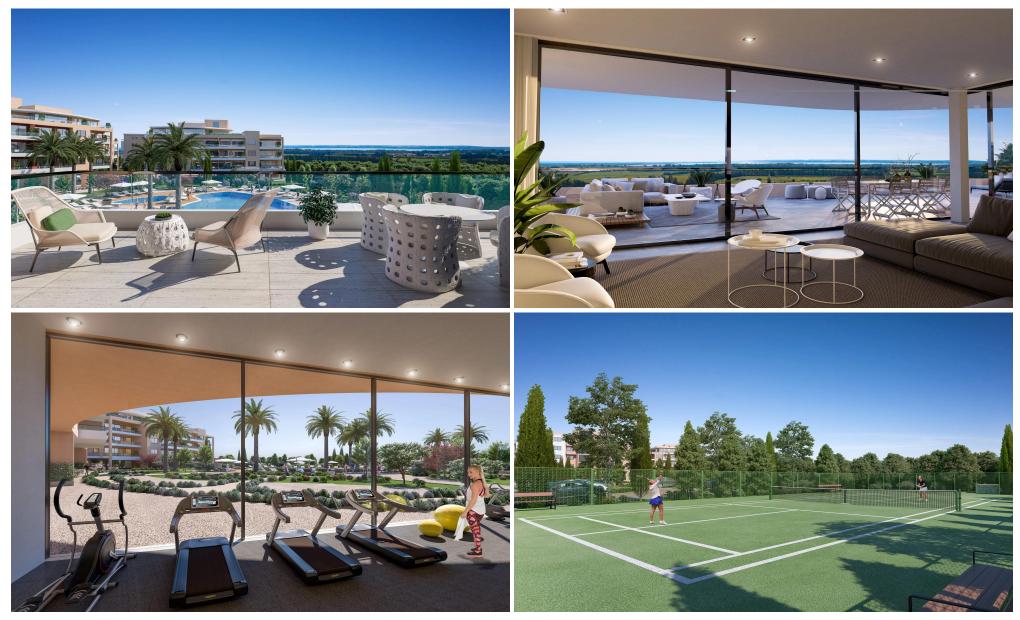

#### **Limassol Park Jasmine Apartment No. 201**

is part of the **Limassol Park** project, conveniently located southwest of the Limassol historic town centre in the Akrotiri Peninsula in one of the city's most upcoming and green areas.Leptos Limassol Park is just a few minutes drive away from Limassol's biggest Shopping Mall, the Fasouri Water Park, the British Sovereign Bases, the unspoilt beaches of Ladie's Mile and Kourion, the international schools and next to the new planned Fassouri Golf Course. Leptos Limassol Park also benefits from Limassol's central location. There is ample parking, a concierge service, and superior finishes. At Leptos Limas...