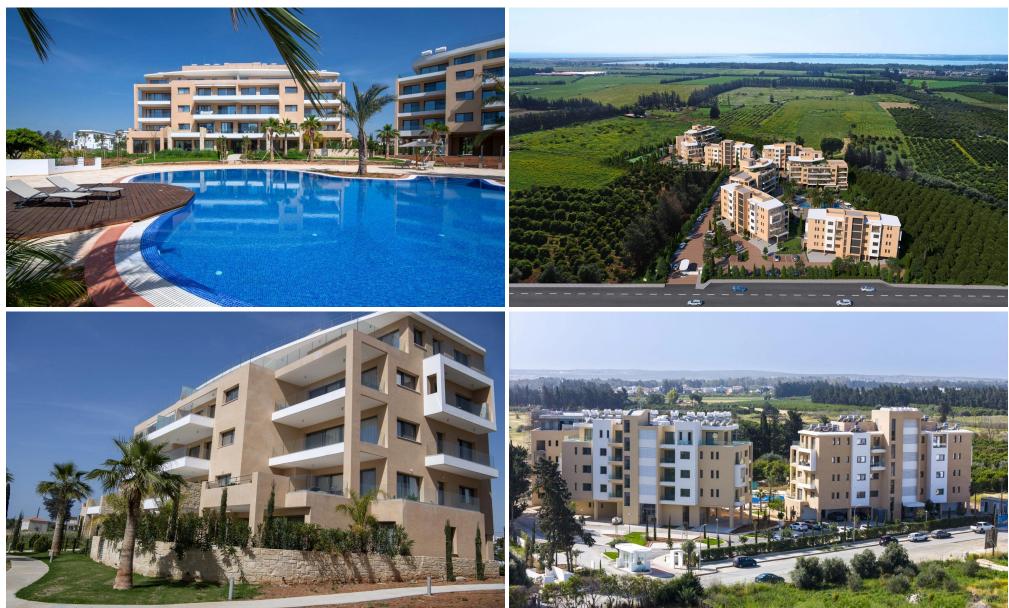

#### **Limassol Park Jasmine Apartment No. 201**

is part of the **Limassol Park** project, conveniently located southwest of the Limassol historic town centre in the Akrotiri Peninsula in one of the city's most upcoming and green areas.Leptos Limassol Park is just a few minutes drive away from Limassol's biggest Shopping Mall, the Fasouri Water Park, the British Sovereign Bases, the unspoilt beaches of Ladie's Mile and Kourion, the international schools and next to the new planned Fassouri Golf Course. Leptos Limassol Park also benefits from Limassol's central location. There is ample parking, a concierge service, and superior finishes. At Leptos Limas...