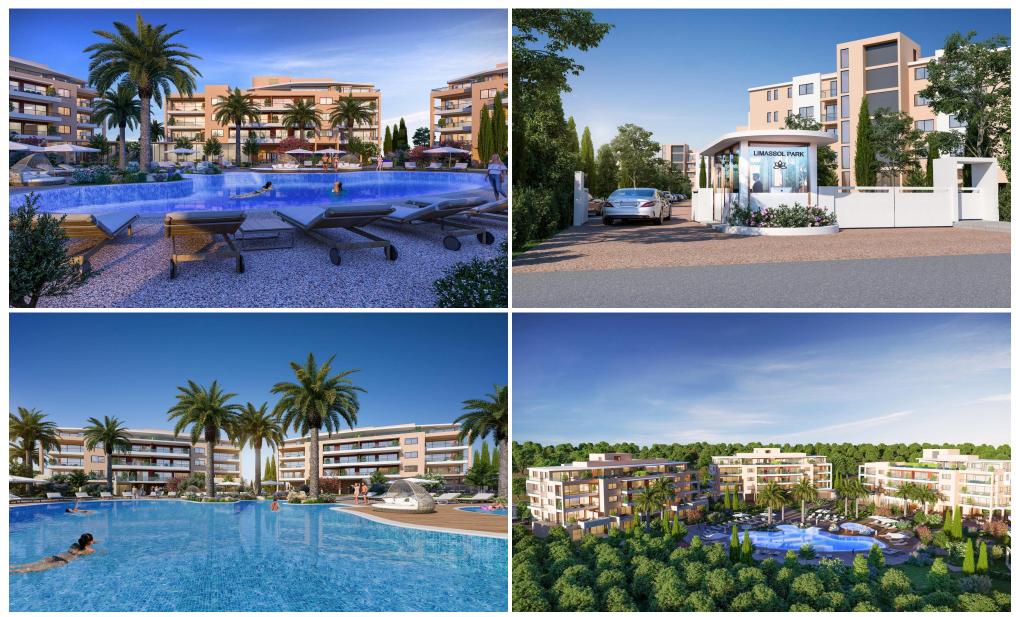

#### **Limassol Park Jasmine Apartment No. 201**

is part of the **Limassol Park** project, conveniently located southwest of the Limassol historic town centre in the Akrotiri Peninsula in one of the city's most upcoming and green areas.Leptos Limassol Park is just a few minutes drive away from Limassol's biggest Shopping Mall, the Fasouri Water Park, the British Sovereign Bases, the unspoilt beaches of Ladie's Mile and Kourion, the international schools and next to the new planned Fassouri Golf Course. Leptos Limassol Park also benefits from Limassol's central location. There is ample parking, a concierge service, and superior finishes. At Leptos Limas...