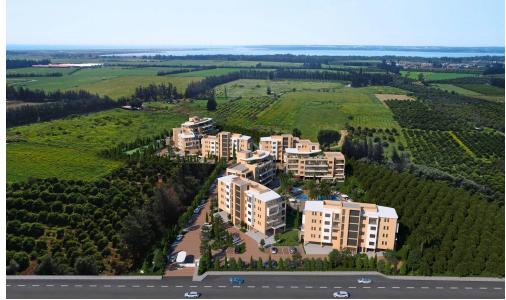

## **Limassol Park Jasmine Apartment No. 107**

is part of the **Limassol Park** project, conveniently located southwest of the Limassol historic town centre in the Akrotiri Peninsula in one of the city's most upcoming and green areas. Leptos Limassol Park is just a few minutes drive away from Limassol's biggest Shopping Mall, the Fasouri Water Park, the British Sovereign Bases, the unspoilt beaches of Ladie's Mile and Kourion, the international schools and next to the new planned Fassouri Golf Course. Leptos Limassol Park also benefits from Limassol's central location. There is ample parking, a concierge service, and superior finishes. At Leptos Limas...