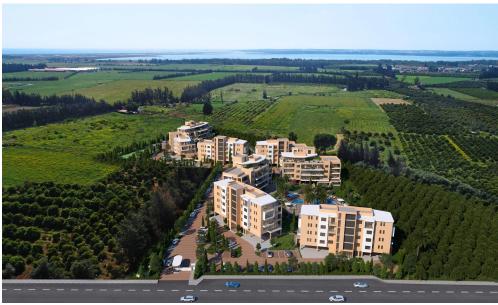

## **Limassol Park Jasmine Apartment No. 105**

is part of the **Limassol Park** project, conveniently located southwest of the Limassol historic town centre in the Akrotiri Peninsula in one of the city's most upcoming and green areas. Leptos Limassol Park is just a few minutes drive away from Limassol's biggest Shopping Mall, the Fasouri Water Park, the British Sovereign Bases, the unspoilt beaches of Ladie's Mile and Kourion, the international schools and next to the new planned Fassouri Golf Course. Leptos Limassol Park also benefits from Limassol's central location. There is ample parking, a concierge service, and superior finishes. At Leptos Limas...