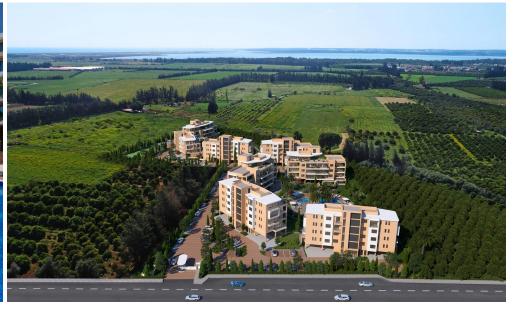

## Limassol Park Jasmine Apartment No. 104

is part of the **Limassol Park** project, conveniently located southwest of the Limassol historic town centre in the Akrotiri Peninsula in one of the city's most upcoming and green areas. Leptos Limassol Park is just a few minutes drive away from Limassol's biggest Shopping Mall, the Fasouri Water Park, the British Sovereign Bases, the unspoilt beaches of Ladie's Mile and Kourion, the international schools and next to the new planned Fassouri Golf Course. Leptos Limassol Park also benefits from Limassol's central location. There is ample parking, a concierge service, and superior finishes. At Leptos Limas...