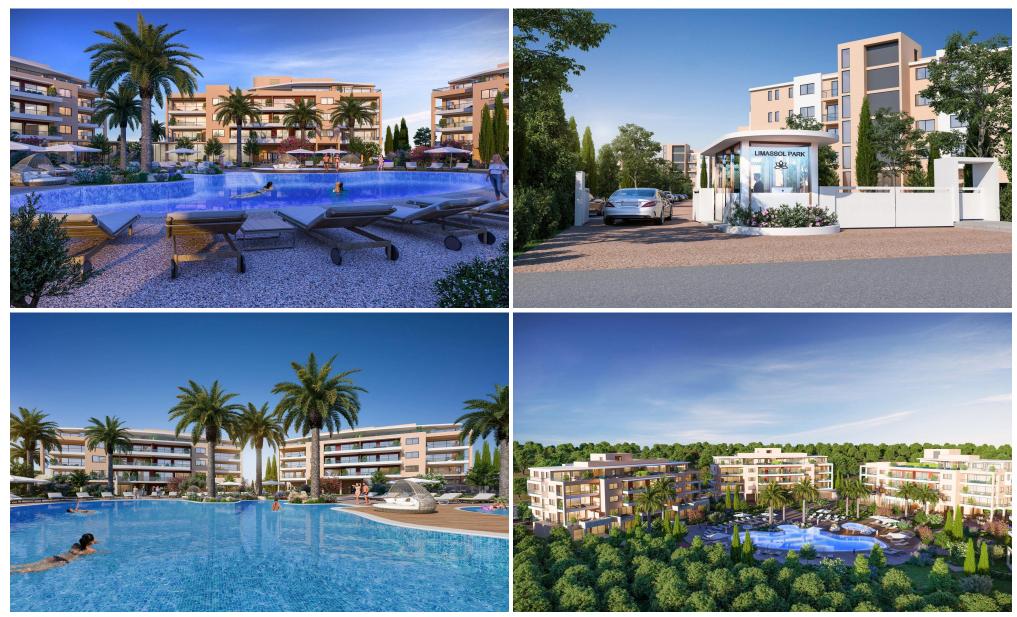

### Limassol Park Jasmine Apartment No. 102

is part of the **Limassol Park** project, conveniently located southwest of the Limassol historic town centre in the Akrotiri Peninsula in one of the city's most upcoming and green areas.Leptos Limassol Park is just a few minutes drive away from Limassol's biggest Shopping Mall, the Fasouri Water Park, the British Sovereign Bases, the unspoilt beaches of Ladie's Mile and Kourion, the international schools and next to the new planned Fassouri Golf Course. Leptos Limassol Park also benefits from Limassol's central location. There is ample parking, a concierge service, and superior finishes. At Leptos Limas...