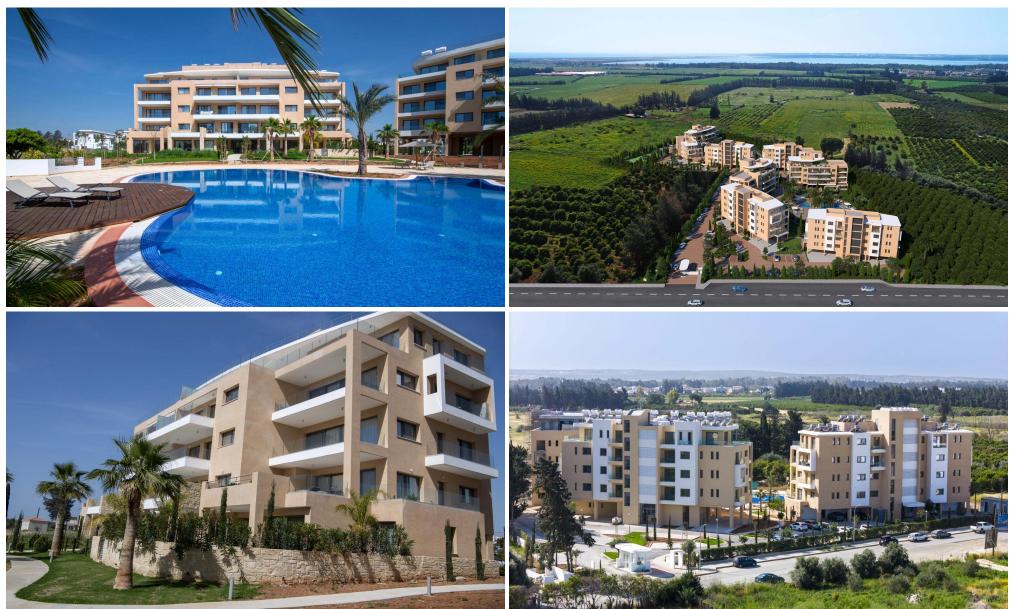

### Limassol Park Jasmine Apartment No. 102

is part of the **Limassol Park** project, conveniently located southwest of the Limassol historic town centre in the Akrotiri Peninsula in one of the city's most upcoming and green areas.Leptos Limassol Park is just a few minutes drive away from Limassol's biggest Shopping Mall, the Fasouri Water Park, the British Sovereign Bases, the unspoilt beaches of Ladie's Mile and Kourion, the international schools and next to the new planned Fassouri Golf Course. Leptos Limassol Park also benefits from Limassol's central location. There is ample parking, a concierge service, and superior finishes. At Leptos Limas...