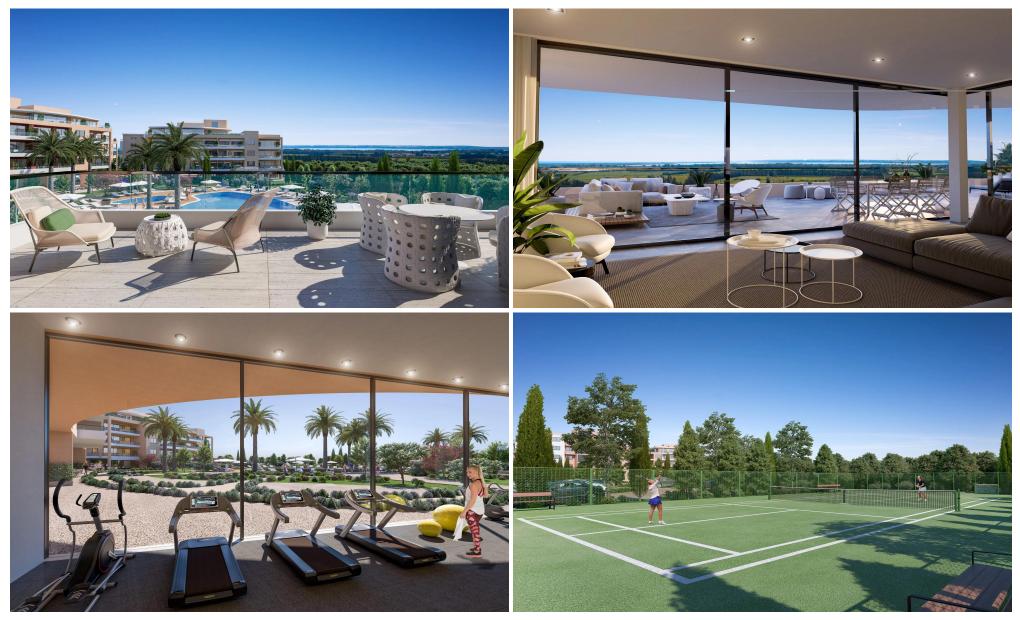

### Limassol Park Jasmine Apartment No. 102

is part of the **Limassol Park** project, conveniently located southwest of the Limassol historic town centre in the Akrotiri Peninsula in one of the city's most upcoming and green areas.Leptos Limassol Park is just a few minutes drive away from Limassol's biggest Shopping Mall, the Fasouri Water Park, the British Sovereign Bases, the unspoilt beaches of Ladie's Mile and Kourion, the international schools and next to the new planned Fassouri Golf Course. Leptos Limassol Park also benefits from Limassol's central location. There is ample parking, a concierge service, and superior finishes. At Leptos Limas...