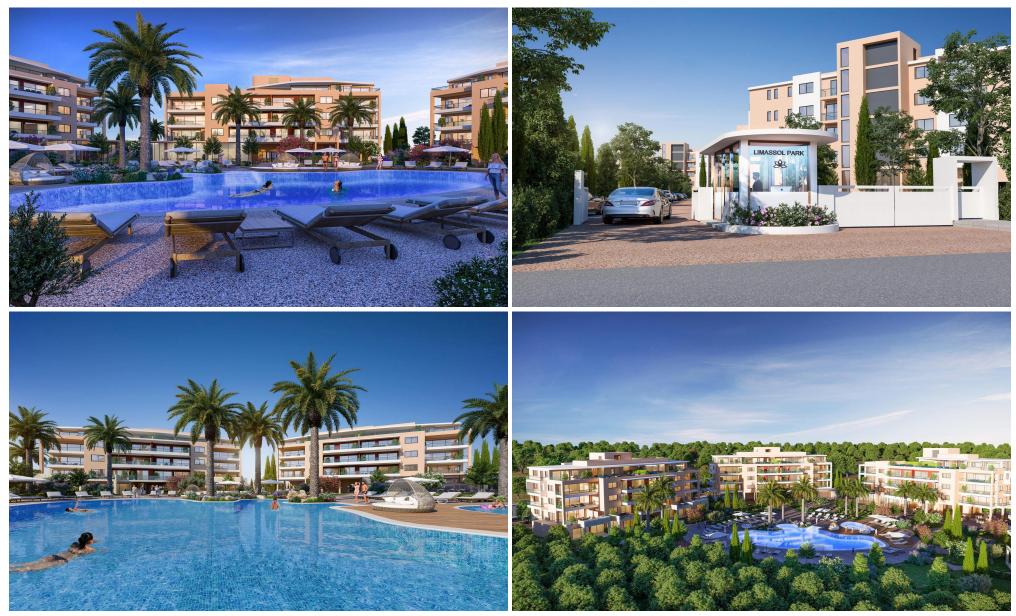

### **Limassol Park Jasmine Apartment No. 101**

is part of the **Limassol Park** project, conveniently located southwest of the Limassol historic town centre in the Akrotiri Peninsula in one of the city's most upcoming and green areas.Leptos Limassol Park is just a few minutes drive away from Limassol's biggest Shopping Mall, the Fasouri Water Park, the British Sovereign Bases, the unspoilt beaches of Ladie's Mile and Kourion, the international schools and next to the new planned Fassouri Golf Course. Leptos Limassol Park also benefits from Limassol's central location. There is ample parking, a concierge service, and superior finishes. At Leptos Limas...