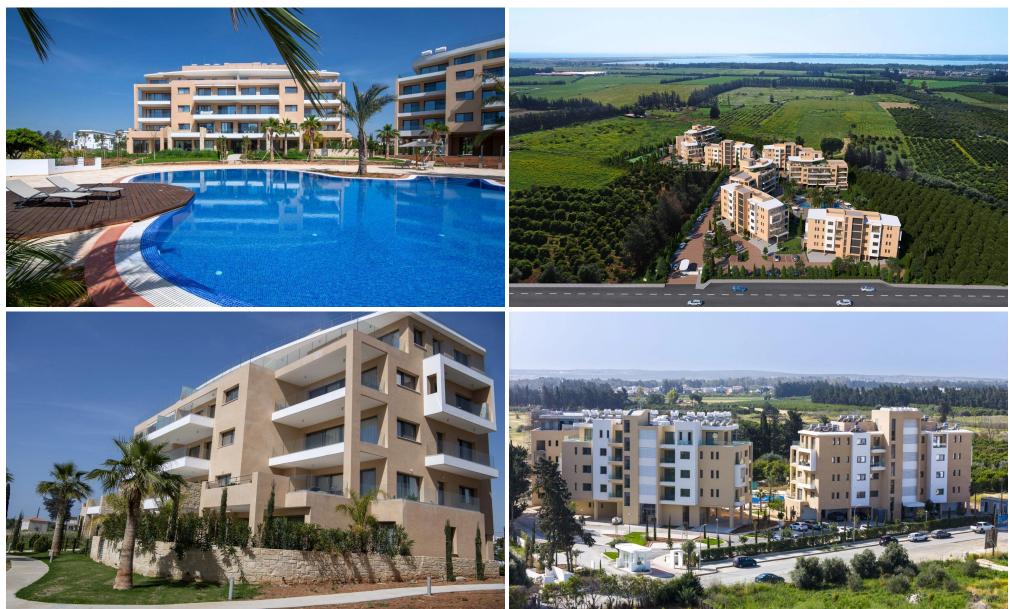

### **Limassol Park Jasmine Apartment No. 101**

is part of the **Limassol Park** project, conveniently located southwest of the Limassol historic town centre in the Akrotiri Peninsula in one of the city's most upcoming and green areas.Leptos Limassol Park is just a few minutes drive away from Limassol's biggest Shopping Mall, the Fasouri Water Park, the British Sovereign Bases, the unspoilt beaches of Ladie's Mile and Kourion, the international schools and next to the new planned Fassouri Golf Course. Leptos Limassol Park also benefits from Limassol's central location. There is ample parking, a concierge service, and superior finishes. At Leptos Limas...