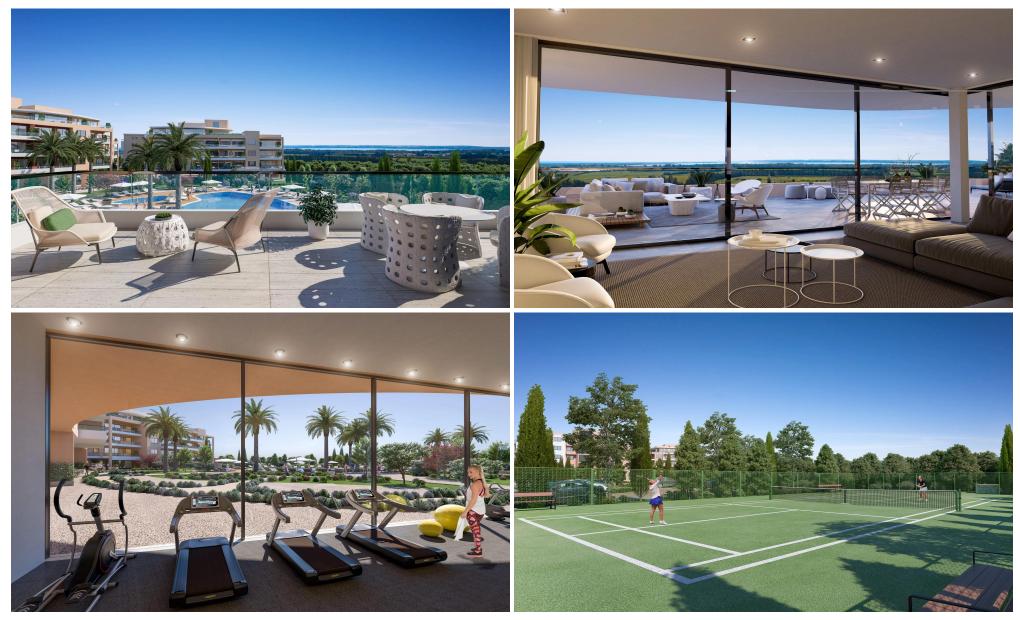

### **Limassol Park Jasmine Apartment No. 101**

is part of the **Limassol Park** project, conveniently located southwest of the Limassol historic town centre in the Akrotiri Peninsula in one of the city's most upcoming and green areas.Leptos Limassol Park is just a few minutes drive away from Limassol's biggest Shopping Mall, the Fasouri Water Park, the British Sovereign Bases, the unspoilt beaches of Ladie's Mile and Kourion, the international schools and next to the new planned Fassouri Golf Course. Leptos Limassol Park also benefits from Limassol's central location. There is ample parking, a concierge service, and superior finishes. At Leptos Limas...