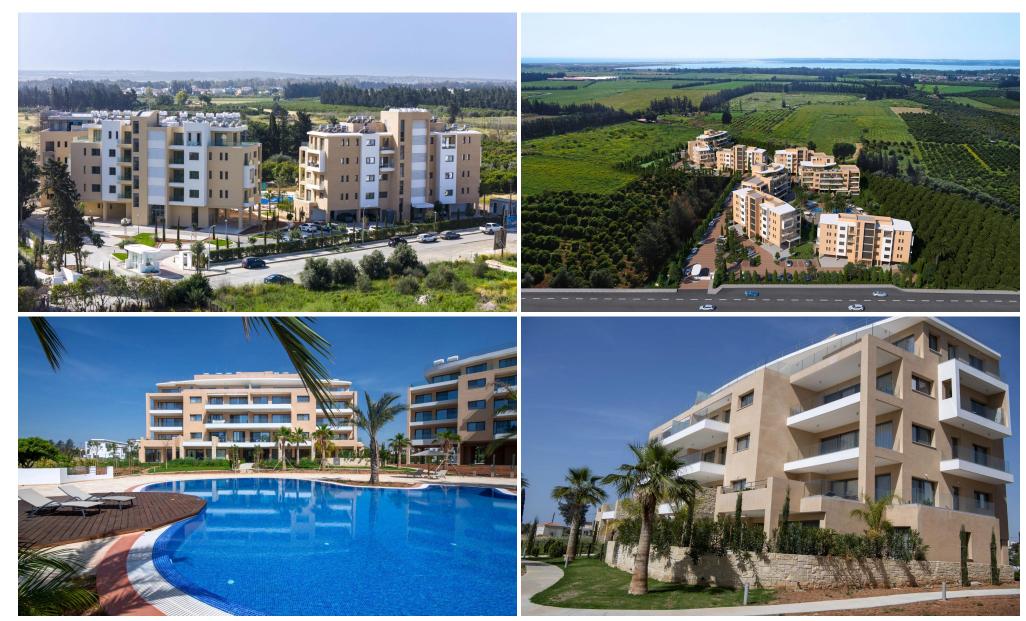

## Limassol Park Jasmine Apartment No. 004

is part of the **Limassol Park** project, conveniently located southwest of the Limassol historic town centre in the Akrotiri Peninsula in one of the city's most upcoming and green areas. Leptos Limassol Park is just a few minutes drive away from Limassol's biggest Shopping Mall, the Fasouri Water Park, the British Sovereign Bases, the unspoilt beaches of Ladie's Mile and Kourion, the international schools and next to the new planned Fassouri Golf Course. Leptos Limassol Park also benefits from Limassol's central location. There is ample parking, a concierge service, and superior finishes. At Leptos Limas...