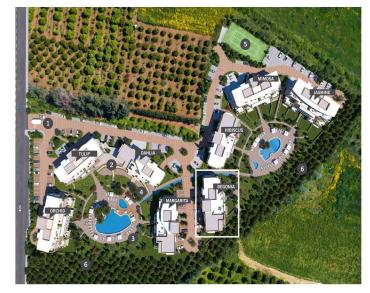

## **Price change history**

€390 000 on Dec 24, 2024

THE PRELIMINARY MASTER PLAN

- Snack Bar

- Spa (Sauna/Steam & Treatment Rooms)
   Adult Pools
   Children's Pools
   Private Landscaped Gardens and Kids Area
   Tennis Court
   Adjoining Public Green Areas