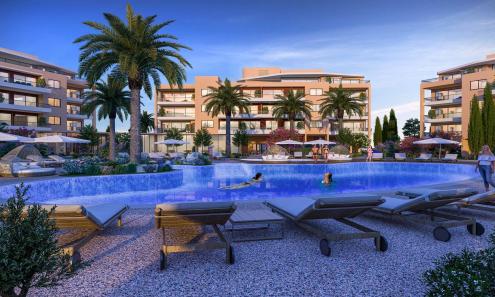

## Limassol Park Jasmine Apartment No. 003

is part of the **Limassol Park** project, conveniently located southwest of the Limassol historic town centre in the Akrotiri Peninsula in one of the city's most upcoming and green areas. Leptos Limassol Park is just a few minutes drive away from Limassol's biggest Shopping Mall, the Fasouri Water Park, the British Sovereign Bases, the unspoilt beaches of Ladie's Mile and Kourion, the international schools and next to the new planned Fassouri Golf Course. Leptos Limassol Park also benefits from Limassol's central location. There is ample parking, a concierge service, and superior finishes. At Leptos Limas...

## **Price change history**

€390 000 on Dec 24, 2024

THE PRELIMINARY MASTER PLAN

- Snack Bar

- Spa (Sauna/Steam & Treatment Rooms)
   Adult Pools
   Children's Pools
   Private Landscaped Gardens and Kids Area
   Tennis Court
   Adjoining Public Green Areas