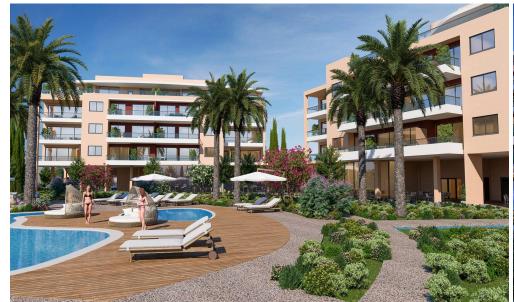

## Limassol Park Jasmine Apartment No. 003

is part of the **Limassol Park** project, conveniently located southwest of the Limassol historic town centre in the Akrotiri Peninsula in one of the city's most upcoming and green areas. Leptos Limassol Park is just a few minutes drive away from Limassol's biggest Shopping Mall, the Fasouri Water Park, the British Sovereign Bases, the unspoilt beaches of Ladie's Mile and Kourion, the international schools and next to the new planned Fassouri Golf Course. Leptos Limassol Park also benefits from Limassol's central location. There is ample parking, a concierge service, and superior finishes. At Leptos Limas...

## **Price change history**

€390 000 on Dec 24, 2024

THE PRELIMINARY MASTER PLAN

- Snack Bar

- Spa (Sauna/Steam & Treatment Rooms)
   Adult Pools
   Children's Pools
   Private Landscaped Gardens and Kids Area
   Tennis Court
   Adjoining Public Green Areas