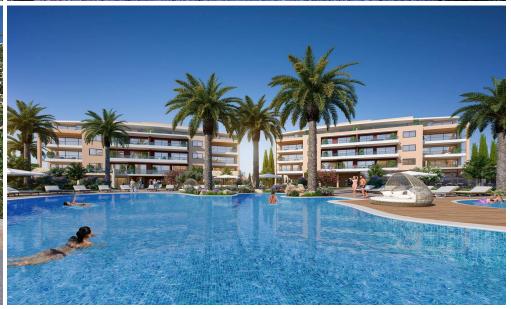

## Limassol Park Jasmine Apartment No. 003

is part of the **Limassol Park** project, conveniently located southwest of the Limassol historic town centre in the Akrotiri Peninsula in one of the city's most upcoming and green areas. Leptos Limassol Park is just a few minutes drive away from Limassol's biggest Shopping Mall, the Fasouri Water Park, the British Sovereign Bases, the unspoilt beaches of Ladie's Mile and Kourion, the international schools and next to the new planned Fassouri Golf Course. Leptos Limassol Park also benefits from Limassol's central location. There is ample parking, a concierge service, and superior finishes. At Leptos Limas...

## **Price change history**

€390 000 on Dec 24, 2024

THE PRELIMINARY MASTER PLAN

- Snack Bar

- Spa (Sauna/Steam & Treatment Rooms)
   Adult Pools
   Children's Pools
   Private Landscaped Gardens and Kids Area
   Tennis Court
   Adjoining Public Green Areas