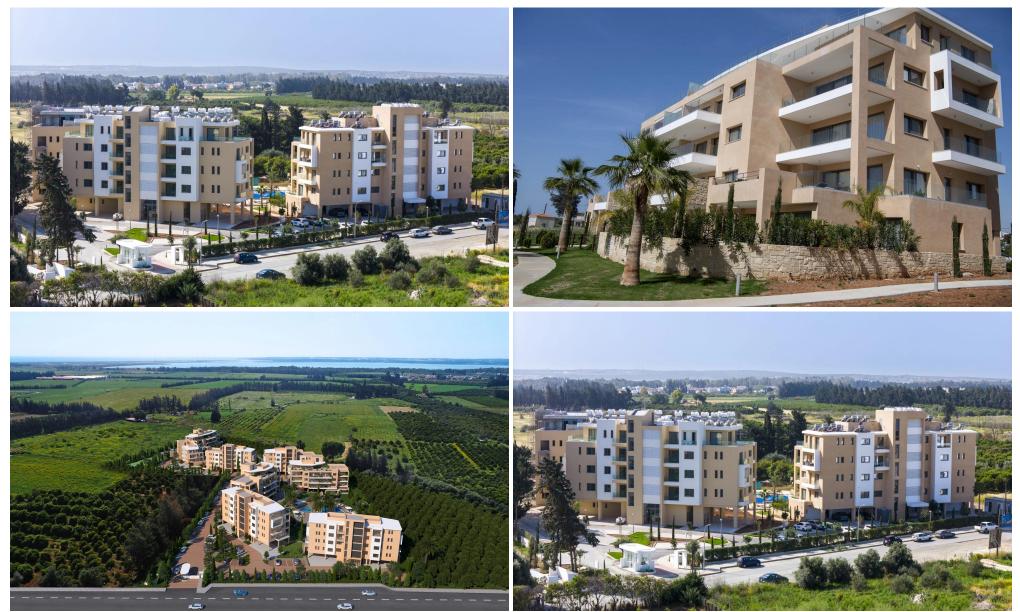

### Limassol Park Jasmine Apartment No. 002

is part of the **Limassol Park** project, conveniently located southwest of the Limassol historic town centre in the Akrotiri Peninsula in one of the city's most upcoming and green areas.Leptos Limassol Park is just a few minutes drive away from Limassol's biggest Shopping Mall, the Fasouri Water Park, the British Sovereign Bases, the unspoilt beaches of Ladie's Mile and Kourion, the international schools and next to the new planned Fassouri Golf Course. Leptos Limassol Park also benefits from Limassol's central location. There is ample parking, a concierge service, and superior finishes. At Leptos Limas...