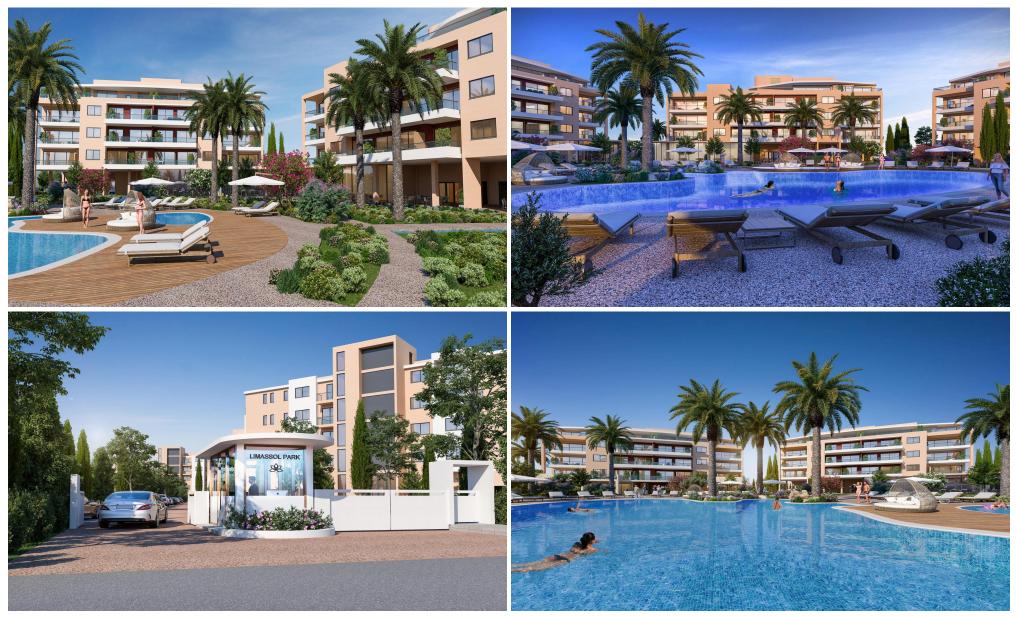

### Limassol Park Jasmine Apartment No. 002

is part of the **Limassol Park** project, conveniently located southwest of the Limassol historic town centre in the Akrotiri Peninsula in one of the city's most upcoming and green areas.Leptos Limassol Park is just a few minutes drive away from Limassol's biggest Shopping Mall, the Fasouri Water Park, the British Sovereign Bases, the unspoilt beaches of Ladie's Mile and Kourion, the international schools and next to the new planned Fassouri Golf Course. Leptos Limassol Park also benefits from Limassol's central location. There is ample parking, a concierge service, and superior finishes. At Leptos Limas...

#### www.index.cy - All Cyprus Real Estate

- Gated Entr Resident's Club with Reception
- Snack Bar Mini Market
- Gym Spa (Sauna/Steam & Treatment Rooms
- Spa (sauna/sceam & Ireatment kooms)
  2 Adult Pools
  2 Children's Pools
  2 Children's Pools
  4 Private Landscaped Gardens and Kids Area
  5 Tennis Court
  6 Adjoining Public Green Areas
- LIMASSOL PARK