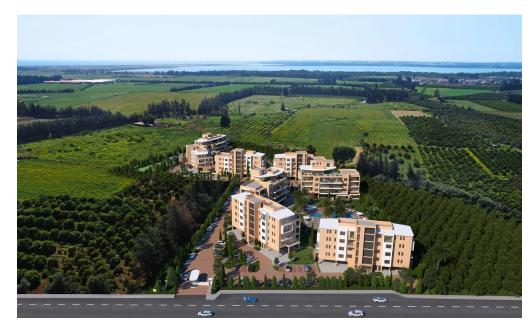

## **Limassol Park Jasmine Apartment No. 001**

is part of the **Limassol Park** project, conveniently located southwest of the Limassol historic town centre in the Akrotiri Peninsula in one of the city's most upcoming and green areas. Leptos Limassol Park is just a few minutes drive away from Limassol's biggest Shopping Mall, the Fasouri Water Park, the British Sovereign Bases, the unspoilt beaches of Ladie's Mile and Kourion, the international schools and next to the new planned Fassouri Golf Course. Leptos Limassol Park also benefits from Limassol's central location. There is ample parking, a concierge service, and superior finishes. At Leptos Limas...

## **Price change history**

€395 000 on Dec 24, 2024

THE PRELIMINARY MASTER PLAN

- Snack Bar

- Spa (Sauna/Steam & Treatment Rooms)
   Adult Pools
   Children's Pools
   Private Landscaped Gardens and Kids Area
   Tennis Court
   Adjoining Public Green Areas