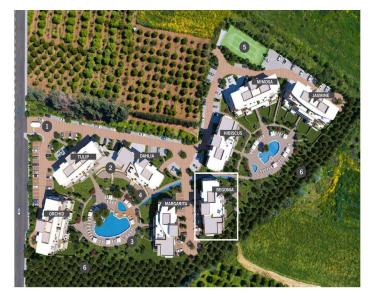

## **Price change history**

€395 000 on Dec 24, 2024

THE PRELIMINARY MASTER PLAN

- Snack Bar

- Spa (Sauna/Steam & Treatment Rooms)
   Adult Pools
   Children's Pools
   Private Landscaped Gardens and Kids Area
   Tennis Court
   Adjoining Public Green Areas