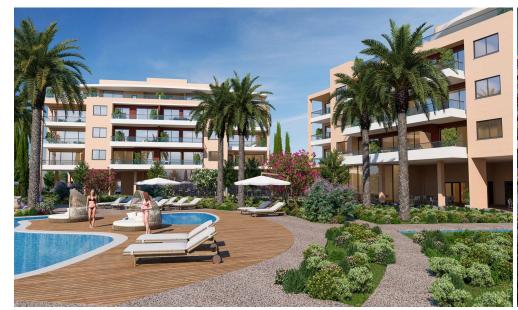

## **Limassol Park Jasmine Apartment No. 001**

is part of the **Limassol Park** project, conveniently located southwest of the Limassol historic town centre in the Akrotiri Peninsula in one of the city's most upcoming and green areas. Leptos Limassol Park is just a few minutes drive away from Limassol's biggest Shopping Mall, the Fasouri Water Park, the British Sovereign Bases, the unspoilt beaches of Ladie's Mile and Kourion, the international schools and next to the new planned Fassouri Golf Course. Leptos Limassol Park also benefits from Limassol's central location. There is ample parking, a concierge service, and superior finishes. At Leptos Limas...

## **Price change history**

€395 000 on Dec 24, 2024

THE PRELIMINARY MASTER PLAN

- Snack Bar

- Spa (Sauna/Steam & Treatment Rooms)
   Adult Pools
   Children's Pools
   Private Landscaped Gardens and Kids Area
   Tennis Court
   Adjoining Public Green Areas