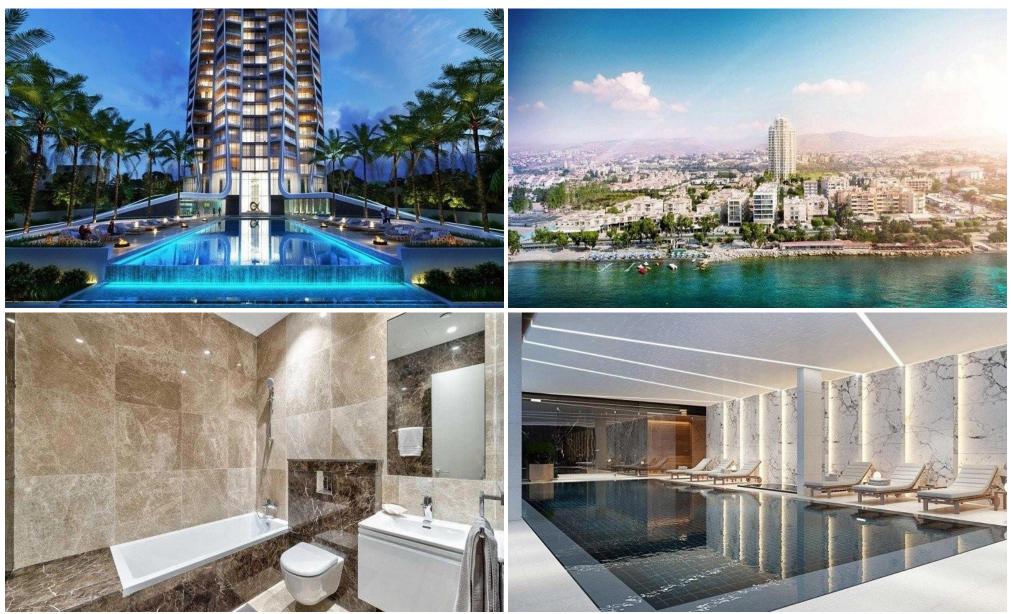

The complex offers amazing panoramic views and maximum of comfort due to such facilities as a communal swimming pool, gym, tennis court, green area, underground parking and gated entrance.

This 100 meter tower consists of 89 one, two, three and four bedroom luxury apartments, penthouses and duplexes with private pools on the roof garden.