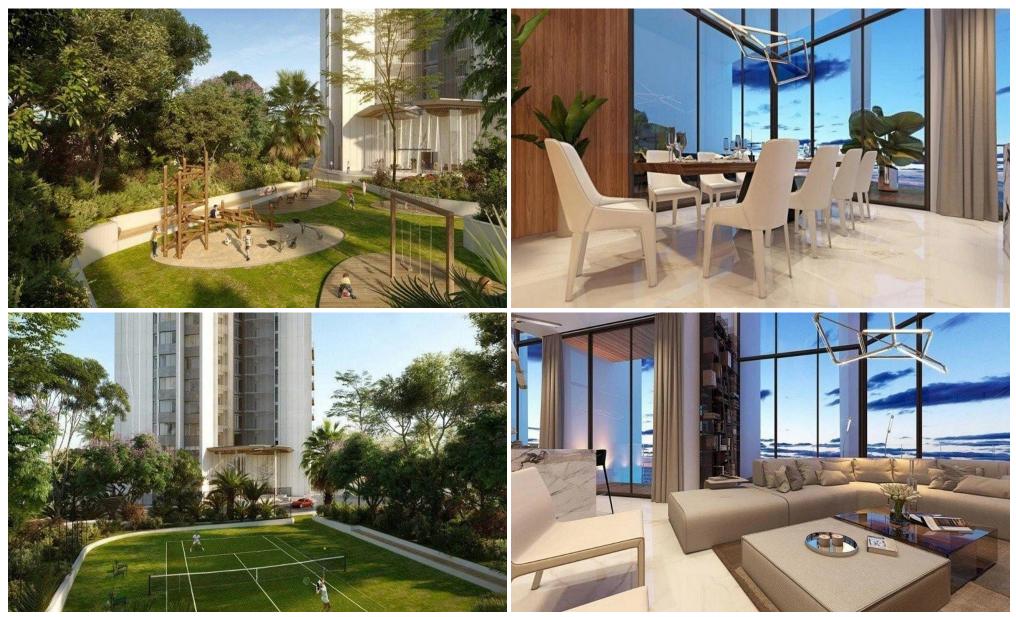

The complex offers amazing panoramic views and maximum of comfort due to such facilities as a communal swimming pool, gym, tennis court, green area, underground parking and gated entrance.

This 100 meter tower consists of 89 one, two, three and four bedroom luxury apartments, penthouses and duplexes with private pools on the roof garden.

High ceilings of 3.15 ...

| Property Info                                                |                                          | Plot / Area Info  | Additional info   |           |
|--------------------------------------------------------------|------------------------------------------|-------------------|-------------------|-----------|
| Covered Area<br>Floor Number<br>Energy Efficiency<br>Heating | 119<br>6<br>A<br>Underfloor Heating, Yes |                   | Reference Number  | 18948     |
|                                                              |                                          | Parking <b>No</b> | Property type     | Apartment |
|                                                              |                                          |                   |                   | •         |
|                                                              |                                          |                   | Condition         | Pre-Owned |
|                                                              |                                          |                   | Construction Year | 2022      |
|                                                              |                                          |                   | Bathrooms         | 2         |