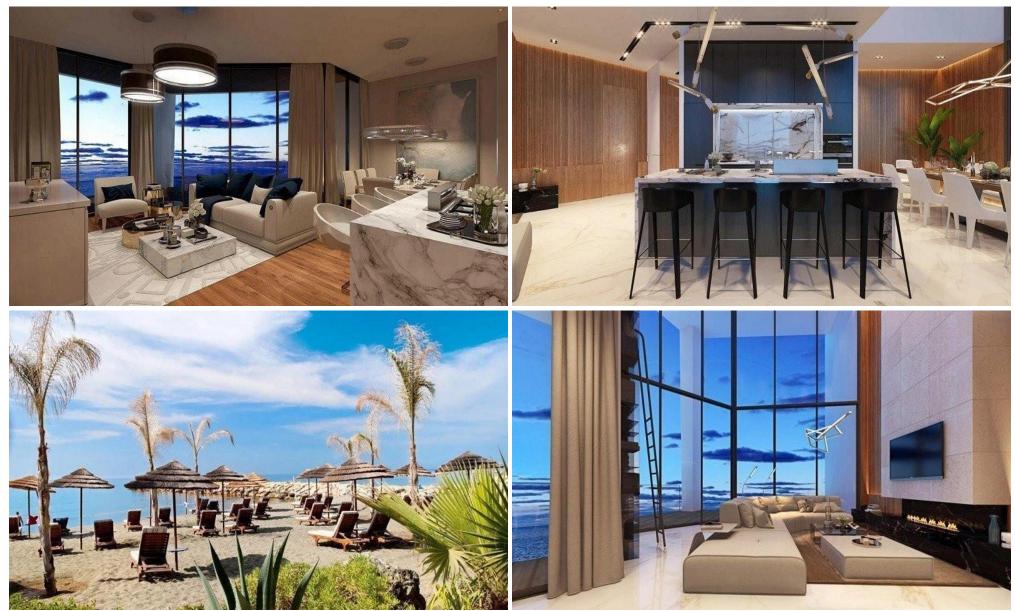

### 2 Bedroom Apartment for Sale in Mouttagiaka, Limassol District

Contemporary residential development designed according to the latest architecture and planning trends. It is ideally located in the centre of the Tourist area of Limassol, 300 meter from the sea. All necessary amenities, such as shops, restaurants, banks, pharmacies, supermarkets are within a walking distance.

The complex offers amazing panoramic views and maximum of comfort due to such facilities as a communal swimming pool, gym, tennis court, green area, underground parking and gated entrance.

This 100 meter tower consists of 89 one, two, three and four bedroom luxury apartments, penthouses and duplexes with private pools on the roof garden.