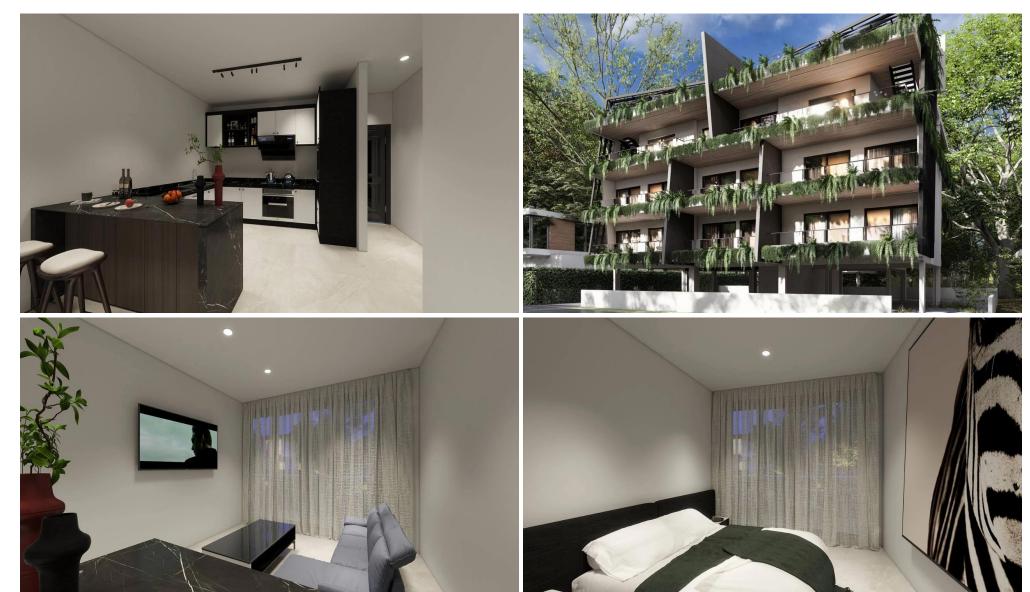

## 1 Bedroom Apartment for Sale in Limassol - Mesa Geitonia

The modern residential project, located in the heart of Limassol, offers an exceptional variety of apartment layouts. This complex creates a unique living experience, ideal for families, professionals and investors. Each apartment has a spacious living room, a modern kitchen and a cozy terrace. The spaces are filled with natural light. The price includes furniture and electrical appliances. The complex is equipped with a video intercom and is made of modern materials of the highest quality with excellent thermal insulation. The architecture is designed in a modern style, emphasizing functionality. Parking and a storage room are provided on site. The convenient location provides quick acce...

| Property Info     |                | Plot / Area Info |              | Additional info  |                  |
|-------------------|----------------|------------------|--------------|------------------|------------------|
| Covered Area      | 63             |                  |              | Reference Number | 121901           |
| Furnishing        | Furnished      | Parking          | Covered, Yes | Property type    | <b>Apartment</b> |
| Energy Efficiency | Α              |                  | Covered, res | Condition        | <b>Brand New</b> |
| Air Conditioning  | All rooms, Yes |                  |              | Bathrooms        | 1                |