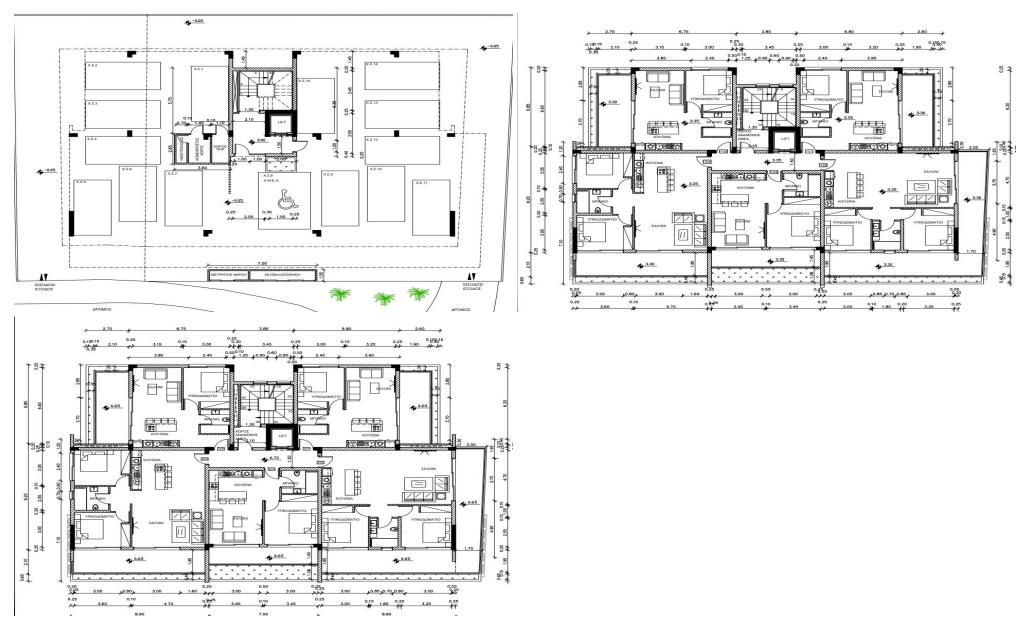

## 3 Bedroom Apartment for Sale in Limassol - Mesa Geitonia

The modern residential project, located in the heart of Limassol, offers an exceptional variety of apartment layouts. This complex creates a unique living experience, ideal for families, professionals and investors. Each apartment has a spacious living room, a modern kitchen and a cozy terrace. The spaces are filled with natural light. The price includes furniture and electrical appliances. The complex is equipped with a video intercom and is made of modern materials of the highest quality with excellent thermal insulation. The architecture is designed in a modern style, emphasizing functionality. Parking and a storage room are provided on site. The convenient location provides quick acce...