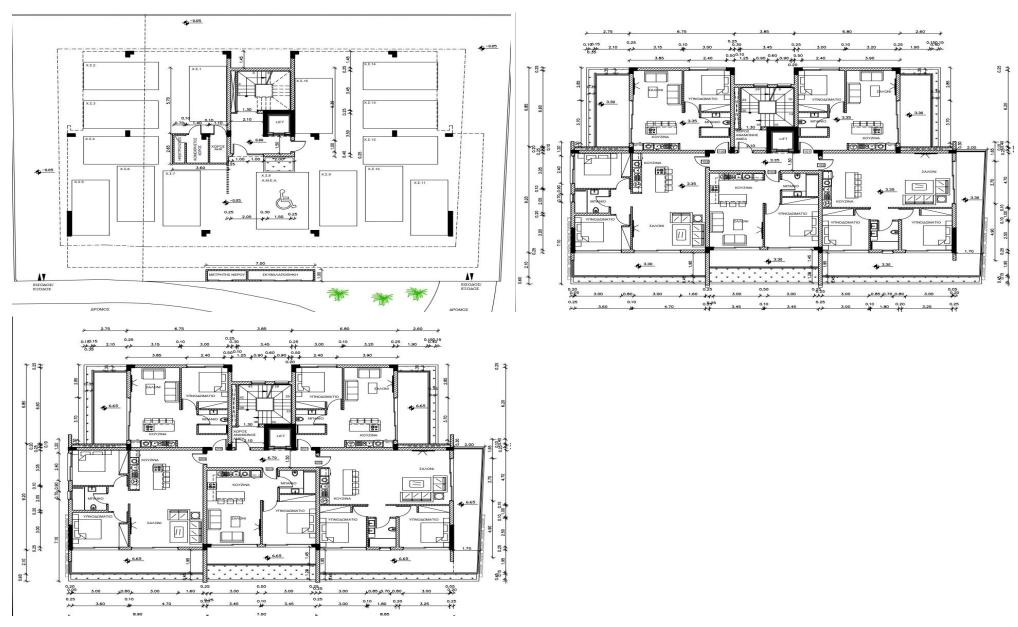

## 1 Bedroom Apartment for Sale in Limassol - Mesa Geitonia

The modern residential project, located in the heart of Limassol, offers an exceptional variety of apartment layouts. This complex creates a unique living experience, ideal for families, professionals and investors. Each apartment has a spacious living room, a modern kitchen and a cozy terrace. The spaces are filled with natural light. The price includes furniture and electrical appliances. The complex is equipped with a video intercom and is made of modern materials of the highest quality with excellent thermal insulation. The architecture is designed in a modern style, emphasizing functionality. Parking and a storage room are provided on site. The convenient location provides quick acce...