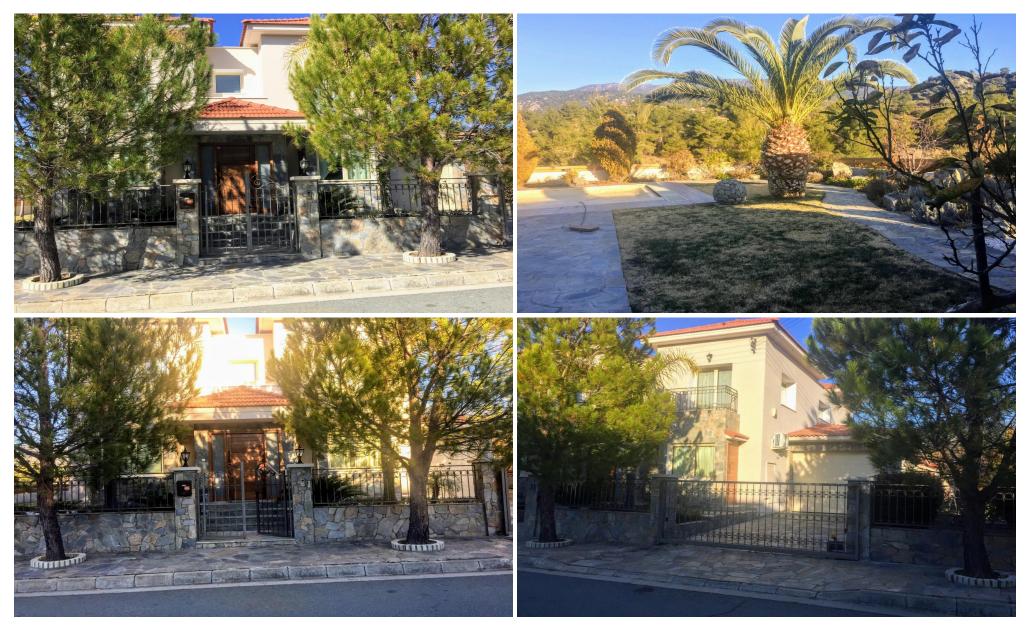

#### **Property Description**

A spacious villa located in the picturesque mountain village of Trimiklini, surrounded by lush pine forests. This property perfectly combines comfort, style, and proximity to nature. Built in 2006 and renovated in 2014, it is ready for move-in and meets the highest standards.

#### Key Features:

Prime Location:

Conveniently situated near a supermarket, pharmacy, gas station, cafes, and restaurants.

Space and Comfort:

House area: 362 sq.m., plot: 828 sq.m.

4 bedrooms, including a master with an ensuite bathroom.

One bedroom on the ground floor with a separate entrance—perfect for guests.

Price: €1 000 000 + VAT

VAT for this property is €131,989 or €190,000. VAT usually is 19%. If it is your first purchase of property, you can have VAT reduced to 5% for the first 150sq.m. of the property.