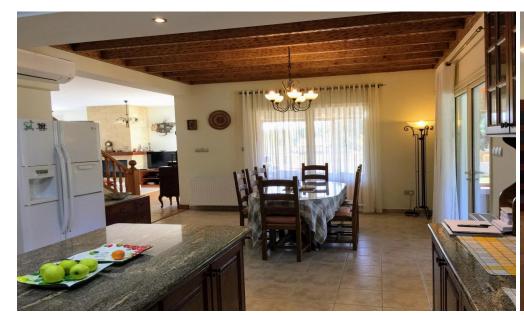

#### Key Features:

Prime Location:

Conveniently situated near a supermarket, pharmacy, gas station, cafes, and restaurants.

Space and Comfort:

House area: 362 sq.m., plot: 828 sq.m.

4 bedrooms, including a master with an ensuite bathroom.