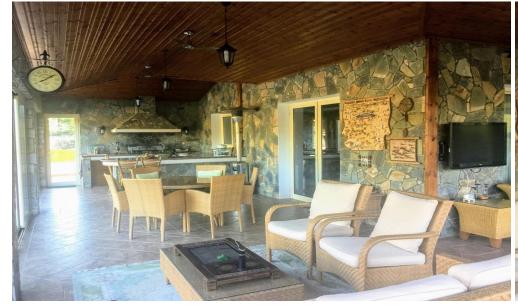

#### **Property Description**

A spacious villa located in the picturesque mountain village of Trimiklini, surrounded by lush pine forests. This property perfectly combines comfort, style, and proximity to nature. Built in 2006 and renovated in 2014, it is ready for move-in and meets the highest standards.

#### Key Features:

Prime Location:

Conveniently situated near a supermarket, pharmacy, gas station, cafes, and restaurants.

Space and Comfort:

House area: 362 sq.m., plot: 828 sq.m.

4 bedrooms, including a master with an ensuite bathroom.