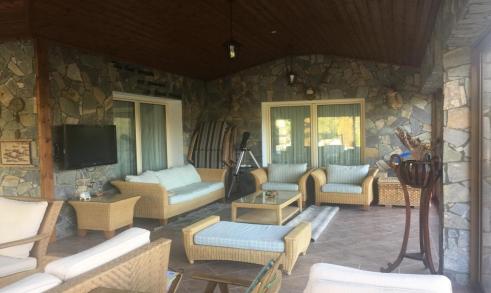

#### **Property Description**

A spacious villa located in the picturesque mountain village of Trimiklini, surrounded by lush pine forests. This property perfectly combines comfort, style, and proximity to nature. Built in 2006 and renovated in 2014, it is ready for move-in and meets the highest standards.

#### Key Features:

Prime Location:

Conveniently situated near a supermarket, pharmacy, gas station, cafes, and restaurants.

Space and Comfort:

House area: 362 sq.m., plot: 828 sq.m.

4 bedrooms, including a master with an ensuite bathroom.