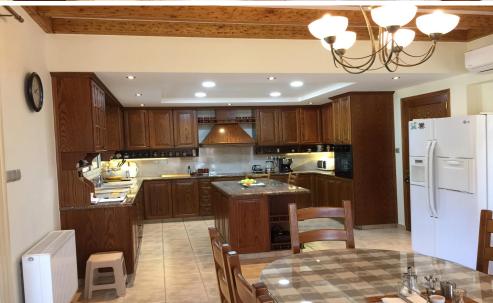

#### Key Features:

Prime Location:

Conveniently situated near a supermarket, pharmacy, gas station, cafes, and restaurants.

Space and Comfort:

House area: 362 sq.m., plot: 828 sq.m.

4 bedrooms, including a master with an ensuite bathroom.