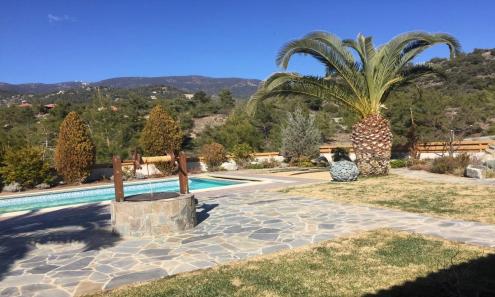

#### **Property Description**

A spacious villa located in the picturesque mountain village of Trimiklini, surrounded by lush pine forests. This property perfectly combines comfort, style, and proximity to nature. Built in 2006 and renovated in 2014, it is ready for move-in and meets the highest standards.

#### Key Features:

Prime Location:

Conveniently situated near a supermarket, pharmacy, gas station, cafes, and restaurants.

Space and Comfort:

House area: 362 sq.m., plot: 828 sq.m.

4 bedrooms, including a master with an ensuite bathroom.

One bedroom on the ground floor with a separate entrance—perfect for guests.

Price: €1 000 000 + VAT

VAT for this property is €131,989 or €190,000. VAT usually is 19%. If it is your first purchase of property, you can have VAT reduced to 5% for the first 150sq.m. of the property.