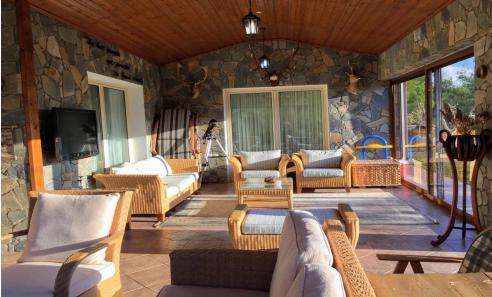

#### **Property Description**

A spacious villa located in the picturesque mountain village of Trimiklini, surrounded by lush pine forests. This property perfectly combines comfort, style, and proximity to nature. Built in 2006 and renovated in 2014, it is ready for move-in and meets the highest standards.

#### Key Features:

Prime Location:

Conveniently situated near a supermarket, pharmacy, gas station, cafes, and restaurants.

Space and Comfort:

House area: 362 sq.m., plot: 828 sq.m.

4 bedrooms, including a master with an ensuite bathroom.

One bedroom on the ground floor with a separate entrance—perfect for guests.

Price: €1 000 000 + VAT

VAT for this property is €131,989 or €190,000. VAT usually is 19%. If it is your first purchase of property, you can have VAT reduced to 5% for the first 150sq.m. of the property.