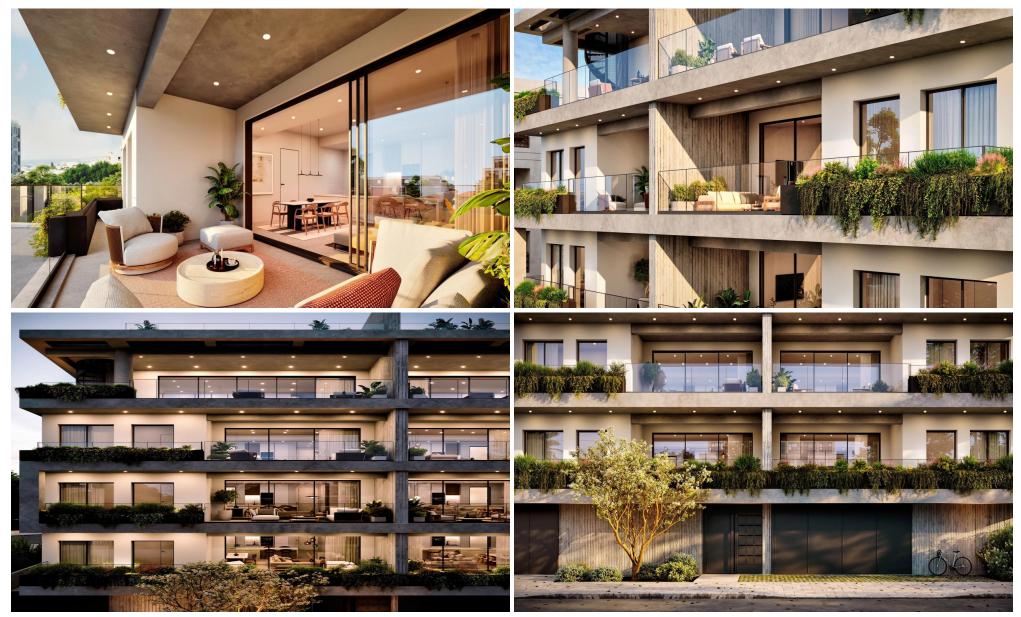

### 2 Bedroom Apartment for Sale in Limassol - Katholiki

Elegant Two-Bedroom Apartment in the Vibrant Katholiki Neighborhood This elegant two-bedroom apartment offers refined urban living in one of Limassol's most central and well-connected neighborhoods. With a spacious open-plan layout and large windows, the apartment feels airy and bright, perfect for comfortable everyday living.

It features a high-end kitchen, quality finishes throughout, and a private balcony that extends the living space outdoors. Situated on a quiet street, yet just minutes from city amenities, it's an excellent choice for families or professionals.

Key Features:

Spacious open-plan layout with natural light

Two comfortable bedrooms