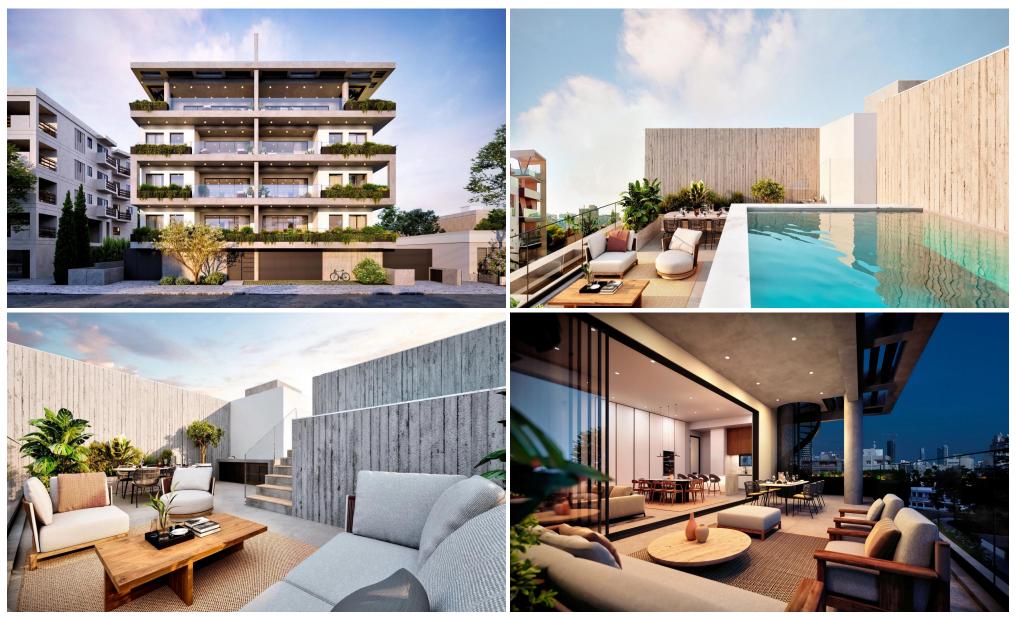

### 2 Bedroom Apartment for Sale in Limassol - Katholiki

Elegant Two-Bedroom Apartment in the Vibrant Katholiki Neighborhood This elegant two-bedroom apartment offers refined urban living in one of Limassol's most central and well-connected neighborhoods. With a spacious open-plan layout and large windows, the apartment feels airy and bright, perfect for comfortable everyday living.

It features a high-end kitchen, quality finishes throughout, and a private balcony that extends the living space outdoors. Situated on a quiet street, yet just minutes from city amenities, it's an excellent choice for families or professionals.

Key Features:

Spacious open-plan layout with natural light

Two comfortable bedrooms