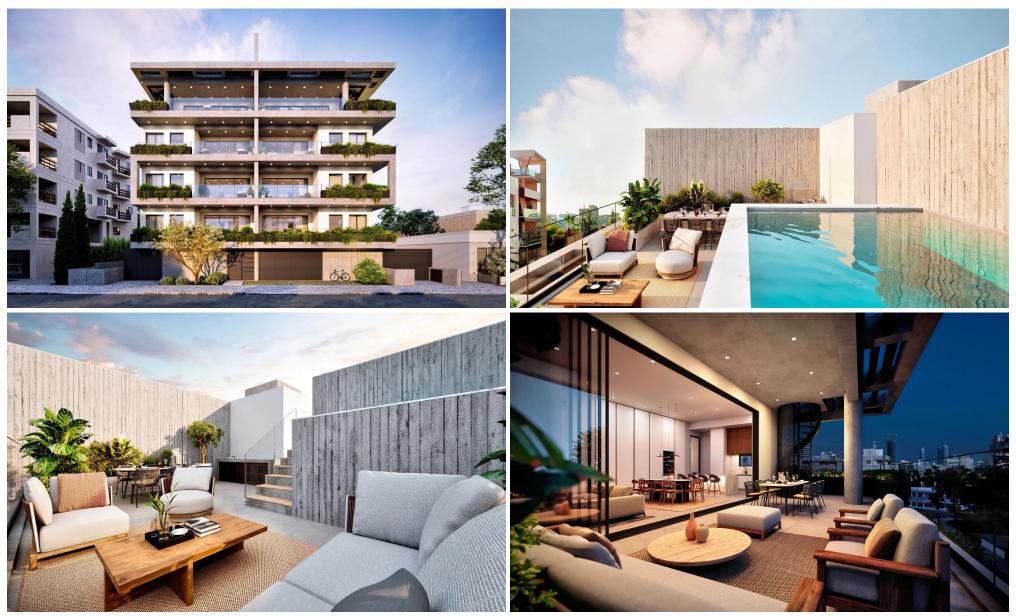

### 2 Bedroom Apartment for Sale in Limassol - Katholiki

Elegant Two-Bedroom Apartment in the Vibrant Katholiki Neighborhood This elegant two-bedroom apartment offers refined urban living in one of Limassol's most central and well-connected neighborhoods. With a spacious open-plan layout and large windows, the apartment feels airy and bright, perfect for comfortable everyday living.

It features a high-end kitchen, quality finishes throughout, and a private balcony that extends the living space outdoors. Situated on a quiet street, yet just minutes from city amenities, it's an excellent choice for families or professionals.

Key Features:

Spacious open-plan layout with natural light

Two comfortable bedrooms