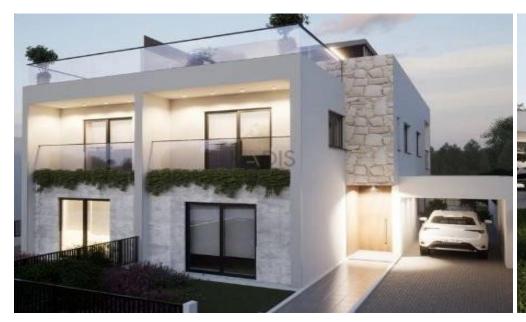

## Permits for:

17 semi-detached houses ranging from 135m2 – 175m2 net covered internal area, offering 3 to 4 bedrooms, rooftop terraces, and private backyards.

Houses on plots ranging from 250m<sup>2</sup>-400m<sup>2</sup>.