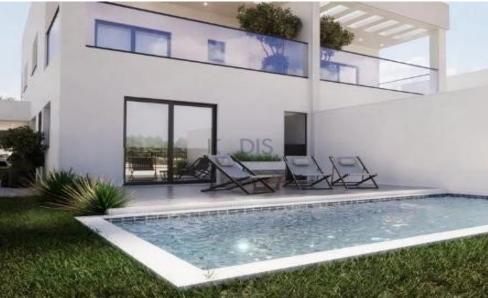

## Permits for:

17 semi-detached houses ranging from 135m2 – 175m2 net covered internal area, offering 3 to 4 bedrooms, rooftop terraces, and private backyards.

Houses on plots ranging from 250m<sup>2</sup>-400m<sup>2</sup>.