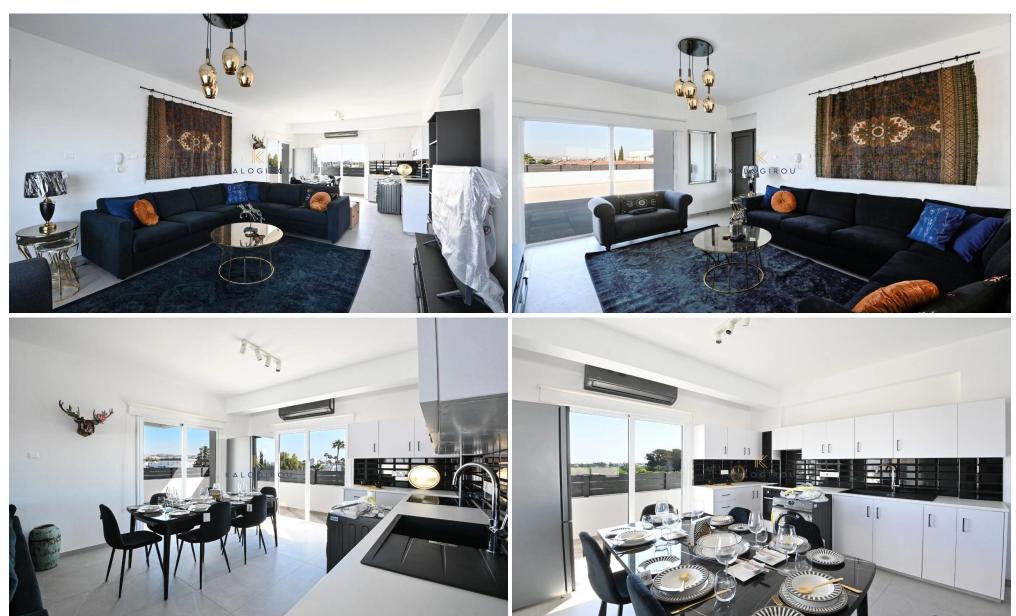

## 2 Bedroom Apartment for Sale in Livadia Larnakas, Larnaca District

Top Floor, Fully Furnished, 2 Bedroom Apartment in Livadia area, Larnaca. Livadia, is one of the most luxurious areas of Larnaca, a few minutes away from the New Marina of Larnaca and the new American University of Cyprus. Close to all amenities including supermarket, bank, shops, schools, medical facilities, bus service, etc. A short drive to Larnaca town. Easy access to Larnaca, Ayia Napa, Nicosia motorway. The lovely residential neighborhood is quiet and family orientated surrounded by large luxury houses and residential properties.

Top floor apartment for sale in Livadia area, in Larnaca Town. The apartment is on the second floor with internal covered area of 80 sqm. It consis...

Property Info Plot / Area Info

Covered Area 80

Air Conditioning All rooms, Yes