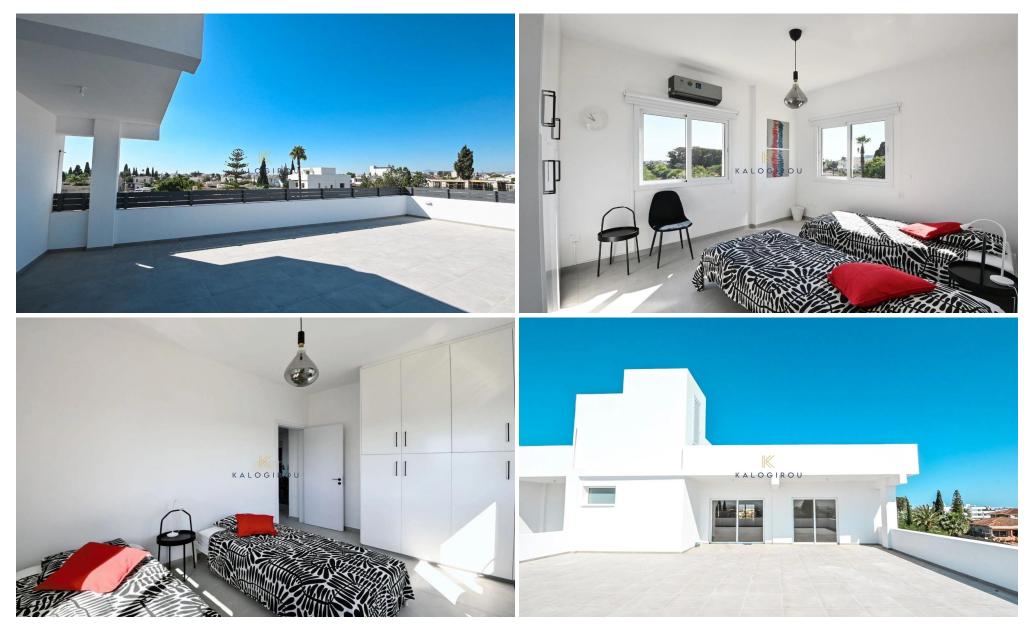

## 2 Bedroom Apartment for Sale in Livadia Larnakas, Larnaca District

Top Floor, Fully Furnished, 2 Bedroom Apartment in Livadia area, Larnaca. Livadia, is one of the most luxurious areas of Larnaca, a few minutes away from the New Marina of Larnaca and the new American University of Cyprus. Close to all amenities including supermarket, bank, shops, schools, medical facilities, bus service, etc. A short drive to Larnaca town. Easy access to Larnaca, Ayia Napa, Nicosia motorway. The lovely residential neighborhood is quiet and family orientated surrounded by large luxury houses and residential properties.

Top floor apartment for sale in Livadia area, in Larnaca Town. The apartment is on the second floor with internal covered area of 80 sqm. It consis...

Property Info Plot / Area Info

Covered Area 80

Air Conditioning All rooms, Yes