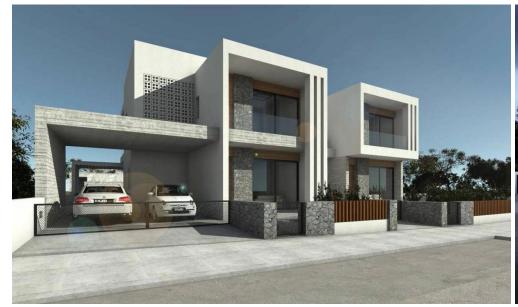

## 4 Bedroom House for Sale in Limassol - Ekali

For sale a house under construction in the elite area of Ekali, LimassolSpecifications:Austrian photovoltaic system 3KWGerman insulation 10cm (ClimaPlus – Thrakon)German solar panels and Italian pressure pipeItalian manifolds and multilayer pipe-in-pipe system with aluminum layer (Giacomini)Italian waterproofing system (Copernit)Belgian waterproof parquet with a lifetime warranty (Quick-step)Insulated bricks and windowsLARGE budget for plumbing, ceramics and tiles (55 euros / m2)Boundary Walls coated with fiber Adhesive (Thrakon 410)The interior walls are finished with fiber adhesive and three-layer stucco.Galvanized gatesBOSCH household appliances (refrigerator, washing machine, dr...