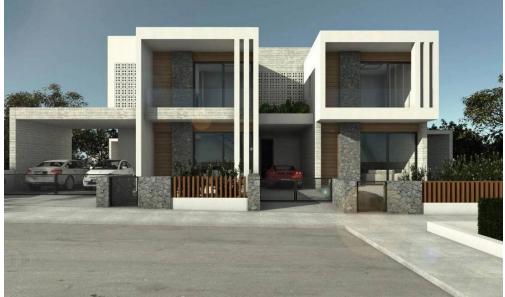

## 4 Bedroom House for Sale in Limassol - Ekali

For sale a house under construction in the elite area of Ekali, LimassolSpecifications:Austrian photovoltaic system 3KWGerman insulation 10cm (ClimaPlus – Thrakon)German solar panels and Italian pressure pipeItalian manifolds and multilayer pipe-in-pipe system with aluminum layer (Giacomini)Italian waterproofing system (Copernit)Belgian waterproof parquet with a lifetime warranty (Quick-step)Insulated bricks and windowsLARGE budget for plumbing, ceramics and tiles (55 euros / m2)Boundary Walls coated with fiber Adhesive (Thrakon 410)The interior walls are finished with fiber adhesive and three-layer stucco.Galvanized gatesBOSCH household appliances (refrigerator, washing machine, dr...