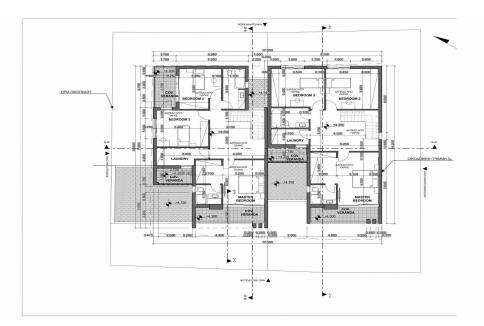

## 4 Bedroom House for Sale in Limassol - Ekali

For sale a house under construction in the elite area of Ekali, LimassolSpecifications:Austrian photovoltaic system 3KWGerman insulation 10cm (ClimaPlus – Thrakon)German solar panels and Italian pressure pipeItalian manifolds and multilayer pipe-in-pipe system with aluminum layer (Giacomini)Italian waterproofing system (Copernit)Belgian waterproof parquet with a lifetime warranty (Quick-step)Insulated bricks and windowsLARGE budget for plumbing, ceramics and tiles (55 euros / m2)Boundary Walls coated with fiber Adhesive (Thrakon 410)The interior walls are finished with fiber adhesive and three-layer stucco.Galvanized gatesBOSCH household appliances (refrigerator, washing machine, dr...

| Property Info     |             | Plot / Area Info |              | Additional info  |                  |
|-------------------|-------------|------------------|--------------|------------------|------------------|
| Covered Area      | 226         | Parking          | Covered, Yes | Reference Number | 122029           |
| Furnishing        | Unfurnished |                  |              | Property type    | House            |
| Energy Efficiency | N/A         |                  |              | Condition        | <b>Brand New</b> |
| Air Conditioning  | No          |                  |              | Bathrooms        | 2                |