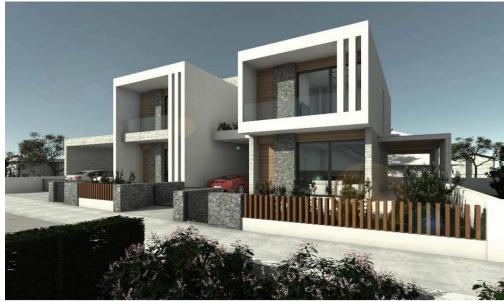

## 4 Bedroom House for Sale in Limassol - Ekali

For sale a house under construction in the elite area of Ekali, LimassolSpecifications:Austrian photovoltaic system 3KWGerman insulation 10cm (ClimaPlus – Thrakon)German solar panels and Italian pressure pipeItalian manifolds and multilayer pipe-in-pipe system with aluminum layer (Giacomini)Italian waterproofing system (Copernit)Belgian waterproof parquet with a lifetime warranty (Quick-step)Insulated bricks and windowsLARGE budget for plumbing, ceramics and tiles (55 euros / m2)Boundary Walls coated with fiber Adhesive (Thrakon 410)The interior walls are finished with fiber adhesive and three-layer stucco.Galvanized gatesBOSCH household appliances (refrigerator, washing machine, dr...