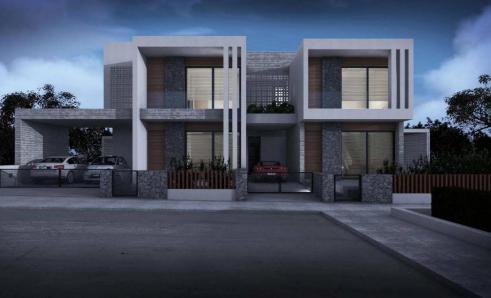

## 4 Bedroom House for Sale in Limassol - Ekali

For sale a house under construction in the elite area of Ekali, LimassolSpecifications:Austrian photovoltaic system 3KWGerman insulation 10cm (ClimaPlus – Thrakon)German solar panels and Italian pressure pipeItalian manifolds and multilayer pipe-in-pipe system with aluminum layer (Giacomini)Italian waterproofing system (Copernit)Belgian waterproof parquet with a lifetime warranty (Quick-step)Insulated bricks and windowsLARGE budget for plumbing, ceramics and tiles (55 euros / m2)Boundary Walls coated with fiber Adhesive (Thrakon 410)The interior walls are finished with fiber adhesive and three-layer stucco.Galvanized gatesBOSCH household appliances (refrigerator, washing machine, dr...