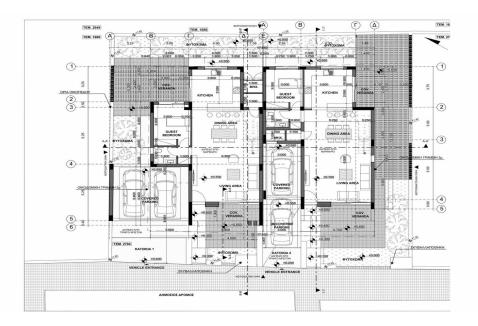

## 4 Bedroom House for Sale in Limassol - Ekali

For sale a house under construction in the elite area of Ekali, LimassolSpecifications:Austrian photovoltaic system 3KWGerman insulation 10cm (ClimaPlus – Thrakon)German solar panels and Italian pressure pipeItalian manifolds and multilayer pipe-in-pipe system with aluminum layer (Giacomini)Italian waterproofing system (Copernit)Belgian waterproof parquet with a lifetime warranty (Quick-step)Insulated bricks and windowsLARGE budget for plumbing, ceramics and tiles (55 euros / m2)Boundary Walls coated with fiber Adhesive (Thrakon 410)The interior walls are finished with fiber adhesive and three-layer stucco.Galvanized gatesBOSCH household appliances (refrigerator, washing machine, dr...

| Property Info     |             | Plot / Area Info |              | Additional info  |                  |
|-------------------|-------------|------------------|--------------|------------------|------------------|
| Covered Area      | 226         | Parking          | Covered, Yes | Reference Number | 122029           |
| Furnishing        | Unfurnished |                  |              | Property type    | House            |
| Energy Efficiency | N/A         |                  |              | Condition        | <b>Brand New</b> |
| Air Conditioning  | No          |                  |              | Bathrooms        | 2                |