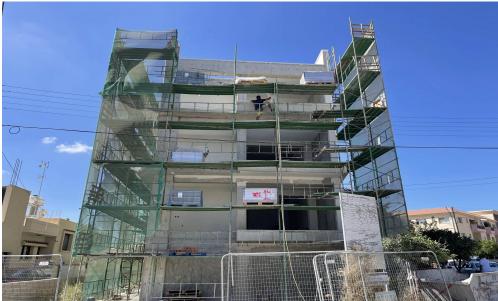

| Property Info        |              | Plot / Area Info |              | Additional info   |                           |
|----------------------|--------------|------------------|--------------|-------------------|---------------------------|
| Covered Area         | 98           |                  |              | Reference Number  | 23128                     |
| Covered Veranda      | 40           |                  |              | Property type     | Apartment                 |
| Floor Number         | 2            | Parking          | Covered, Yes | Condition         | <b>Under Construction</b> |
| Total Number of Floo | ors <b>3</b> |                  |              | Construction Year | 2025                      |
| Energy Efficiency    | Α            |                  |              | Bathrooms         | 1                         |