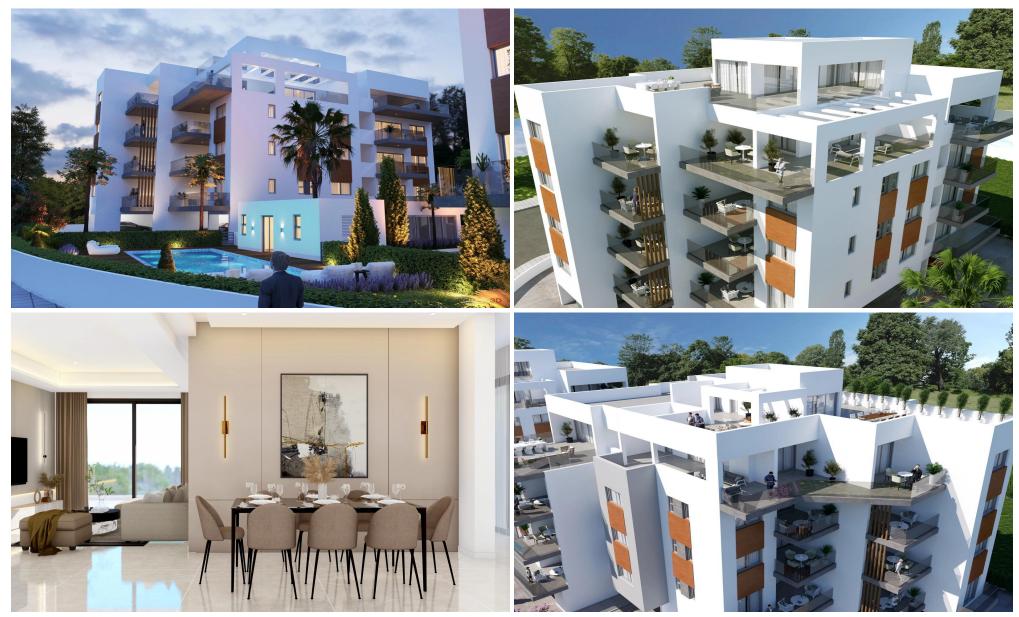

#### **3 Bedroom Apartment for Sale in Limassol - Linopetra**

A new Residence is a unique residential address located in the exclusive Ayios Athanasios "Jumbo" Area of Limassol, in the heart of Cyprus' most cosmopolitan destination.

- Custom Designed Kitchens & Wardrobes Granite Worktops
- Travertine or porcelain flooring
- Sanitary Ware (Roca)
- Mixers & taps (Grohe)
- Air Conditioning Provision
- Under Flooring Heating
- Decorative ceilings with hidden lighting Pressurized Water System
- Pipe in Pipe plumbing System
- Solar Panel Water Heating
- Smart light Control board
- Gated Secured Complex
- CCTV for all Common Areas

<sup>?...</sup> 

| Property Info          |                         | Plot / Area Info |                             | Additional info   |                    |
|------------------------|-------------------------|------------------|-----------------------------|-------------------|--------------------|
| Covered Area           | 128                     |                  |                             |                   |                    |
| Covered Veranda        | 20                      | Pool<br>Parking  | Common, Yes<br>Covered, Yes | Reference Number  | 23163              |
| Uncovered Veranda      | 7                       |                  |                             | Property type     | Apartment          |
| Floor Number           | 1                       |                  |                             | Condition         | Under Construction |
| Total Number of Floors | 4                       |                  |                             | Construction Year | 2025               |
| Energy Efficiency      | Α                       |                  |                             | Bathrooms         | 2                  |
| Heating                | Underfloor Heating, Yes |                  |                             |                   |                    |