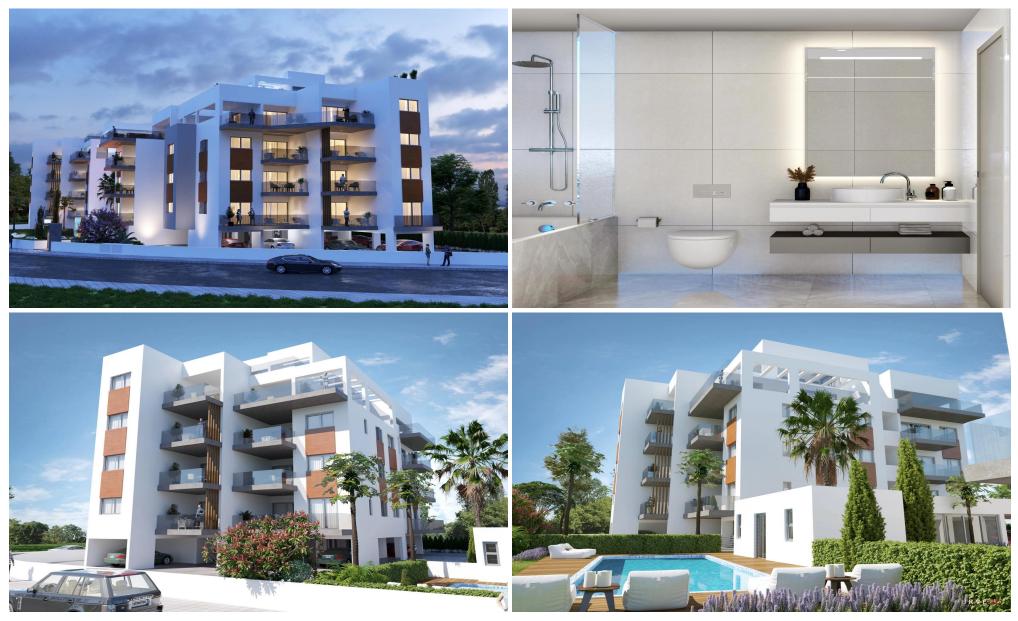

#### **3 Bedroom Apartment for Sale in Limassol - Linopetra**

A new Residence is a unique residential address located in the exclusive Ayios Athanasios "Jumbo" Area of Limassol, in the heart of Cyprus' most cosmopolitan destination.

- Custom Designed Kitchens & Wardrobes Granite Worktops
- Travertine or porcelain flooring
- Sanitary Ware (Roca)
- Mixers & taps (Grohe)
- Air Conditioning Provision
- Under Flooring Heating
- Decorative ceilings with hidden lighting Pressurized Water System
- Pipe in Pipe plumbing System
- Solar Panel Water Heating
- Smart light Control board
- Gated Secured Complex
- CCTV for all Common Areas

<sup>?...</sup> 

| Property Info          |                         | Plot / Area Info |                             | Additional info   |                    |
|------------------------|-------------------------|------------------|-----------------------------|-------------------|--------------------|
| Covered Area           | 128                     |                  |                             |                   |                    |
| Covered Veranda        | 20                      | Pool<br>Parking  | Common, Yes<br>Covered, Yes | Reference Number  | 23163              |
| Uncovered Veranda      | 7                       |                  |                             | Property type     | Apartment          |
| Floor Number           | 1                       |                  |                             | Condition         | Under Construction |
| Total Number of Floors | 4                       |                  |                             | Construction Year | 2025               |
| Energy Efficiency      | Α                       |                  |                             | Bathrooms         | 2                  |
| Heating                | Underfloor Heating, Yes |                  |                             |                   |                    |