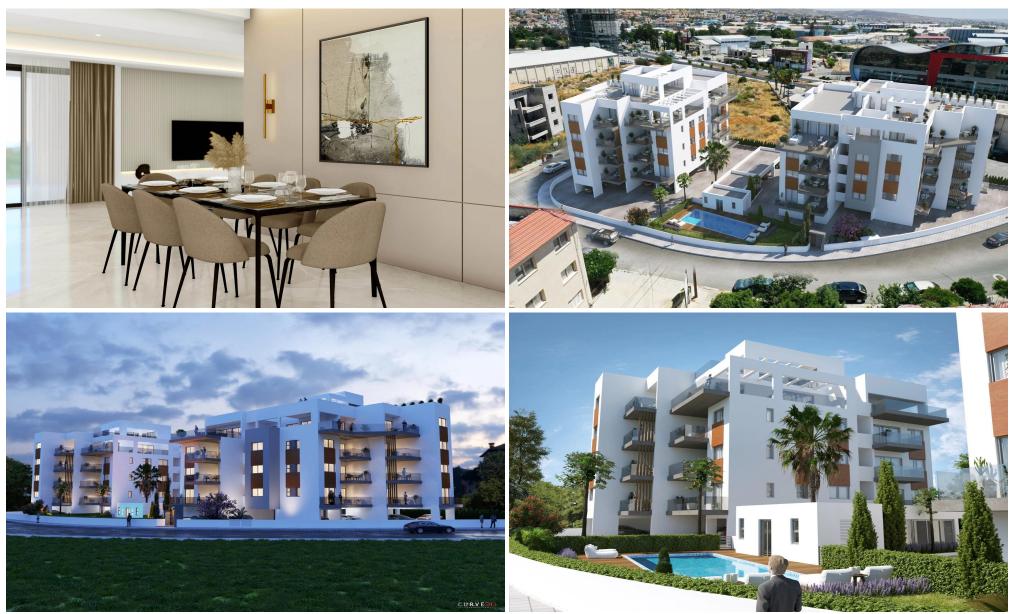

#### **3 Bedroom Apartment for Sale in Limassol - Linopetra**

A new Residence is a unique residential address located in the exclusive Ayios Athanasios "Jumbo" Area of Limassol, in the heart of Cyprus' most cosmopolitan destination.

- Custom Designed Kitchens & Wardrobes Granite Worktops
- Travertine or porcelain flooring
- Sanitary Ware (Roca)
- Mixers & taps (Grohe)
- Air Conditioning Provision
- Under Flooring Heating
- Decorative ceilings with hidden lighting Pressurized Water System
- Pipe in Pipe plumbing System
- Solar Panel Water Heating
- Smart light Control board
- Gated Secured Complex
- CCTV for all Common Areas