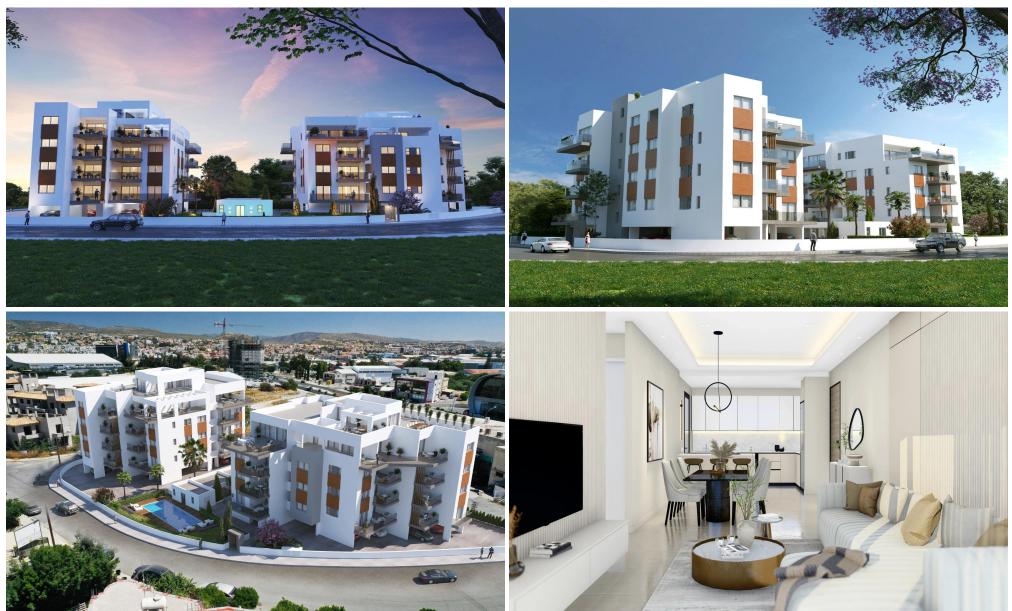

#### **3 Bedroom Apartment for Sale in Limassol - Linopetra**

A new Residence is a unique residential address located in the exclusive Ayios Athanasios "Jumbo" Area of Limassol, in the heart of Cyprus' most cosmopolitan destination.

- Custom Designed Kitchens & Wardrobes Granite Worktops
- Travertine or porcelain flooring
- Sanitary Ware (Roca)
- Mixers & taps (Grohe)
- Air Conditioning Provision
- Under Flooring Heating
- Decorative ceilings with hidden lighting Pressurized Water System
- Pipe in Pipe plumbing System
- Solar Panel Water Heating
- Smart light Control board
- Gated Secured Complex
- CCTV for all Common Areas