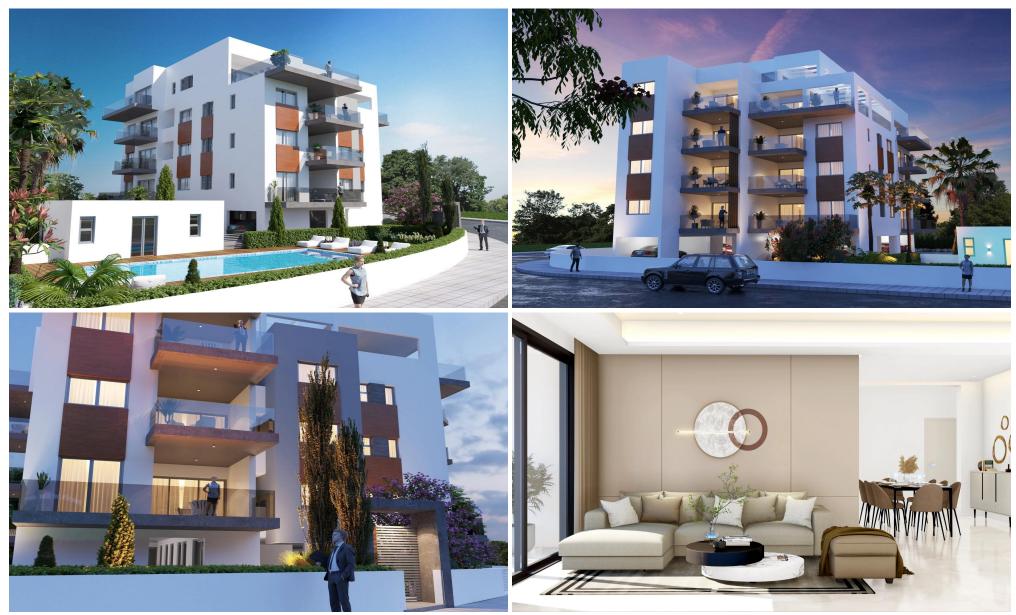

#### **3 Bedroom Apartment for Sale in Limassol - Linopetra**

A new Residence is a unique residential address located in the exclusive Ayios Athanasios "Jumbo" Area of Limassol, in the heart of Cyprus' most cosmopolitan destination.

- Custom Designed Kitchens & Wardrobes Granite Worktops
- Travertine or porcelain flooring
- Sanitary Ware (Roca)
- Mixers & taps (Grohe)
- Air Conditioning Provision
- Under Flooring Heating
- Decorative ceilings with hidden lighting Pressurized Water System
- Pipe in Pipe plumbing System
- Solar Panel Water Heating
- Smart light Control board
- Gated Secured Complex
- CCTV for all Common Areas