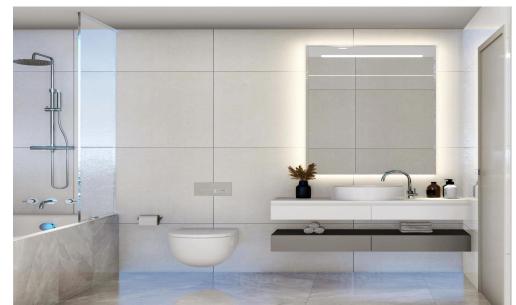

#### Interiors & Finishes

Air Conditioning

The apartment opens into a spacious living and dining area that flows onto a large veranda — an ideal setting for gatherings or qui...

| Property Info          |                         | Plot / Area Info |              | <b>Additional info</b>                         |                                          |
|------------------------|-------------------------|------------------|--------------|------------------------------------------------|------------------------------------------|
| Covered Area           | 145                     |                  |              |                                                |                                          |
| Covered Veranda        | 37                      |                  | Covered, Yes | Reference Number<br>Property type<br>Condition | 23167<br>Apartment<br>Under Construction |
| Uncovered Veranda      | 108                     |                  |              |                                                |                                          |
| Floor Number           | 4                       | Da wikin w       |              |                                                |                                          |
| Total Number of Floors | 4                       | Parking          |              |                                                |                                          |
| Energy Efficiency      | A                       |                  |              | Construction Year                              | 2025                                     |
| Heating                | Underfloor Heating, Yes |                  |              | Bathrooms                                      | 3                                        |