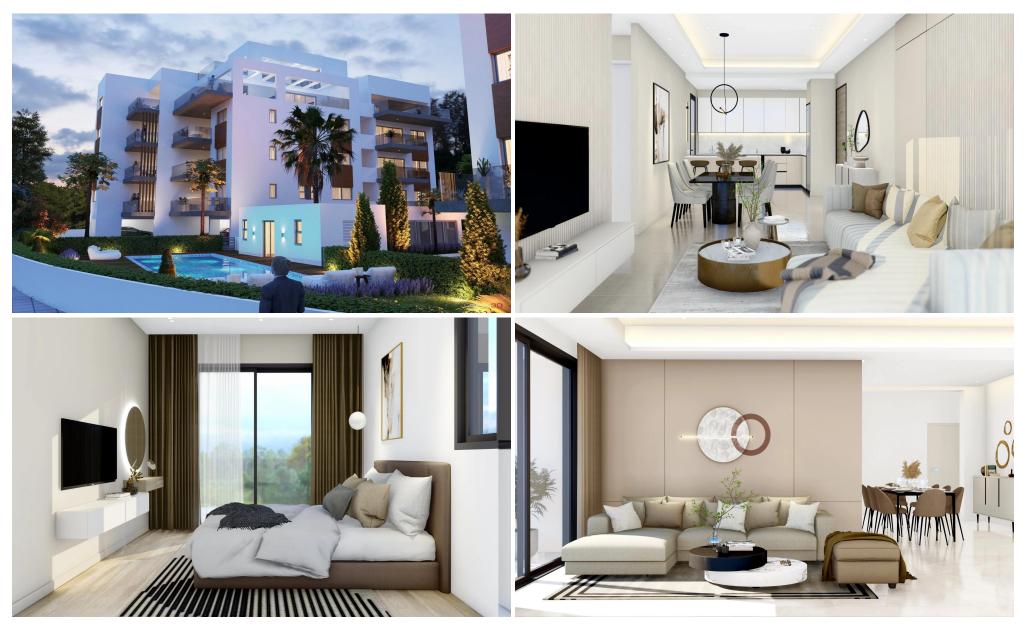

### Design & Architecture

With a strong focus on space and light, the apartment features open layouts, floor-to-ceiling windows, and wide balconies that capture views of the city. The architecture combines contemporary elegance with practical solutions, ensuring comfort on every level.

#### Interiors & Finishes

Air Conditioning

The apartment opens into a spacious living and dining area that flows onto a large veranda — an ideal setting for gatherings or qui...

| Property Info          |                         | Plot / Area Info |              | <b>Additional info</b>                         |                                          |
|------------------------|-------------------------|------------------|--------------|------------------------------------------------|------------------------------------------|
| Covered Area           | 145                     |                  |              |                                                |                                          |
| Covered Veranda        | 37                      |                  | Covered, Yes | Reference Number<br>Property type<br>Condition | 23167<br>Apartment<br>Under Construction |
| Uncovered Veranda      | 108                     |                  |              |                                                |                                          |
| Floor Number           | 4                       | Da wikin w       |              |                                                |                                          |
| Total Number of Floors | 4                       | Parking          |              |                                                |                                          |
| Energy Efficiency      | A                       |                  |              | Construction Year                              | 2025                                     |
| Heating                | Underfloor Heating, Yes |                  |              | Bathrooms                                      | 3                                        |