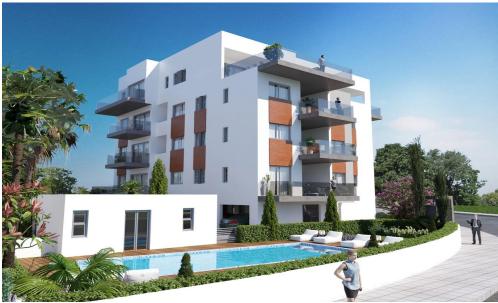

### 3 Bedroom Apartment for Sale in Limassol - Linopetra

Spacious Urban Living - 3-Bedroom Apartment

The three-bedroom apartment offers generous living areas and refined design, making it a perfect choice for families or those who want more space in a prime Limassol location.

### Design & Architecture

With a strong focus on space and light, the apartment features open layouts, floor-to-ceiling windows, and wide balconies that capture views of the city. The architecture combines contemporary elegance with practical solutions, ensuring comfort on every level.

#### Interiors & Finishes

Air Conditioning

The apartment opens into a spacious living and dining area that flows onto a large veranda — an ideal setting for gatherings or qui...

| Property Info          |                         | Plot / Area Info |              | <b>Additional info</b>                         |                                          |
|------------------------|-------------------------|------------------|--------------|------------------------------------------------|------------------------------------------|
| Covered Area           | 145                     |                  |              |                                                |                                          |
| Covered Veranda        | 37                      |                  | Covered, Yes | Reference Number<br>Property type<br>Condition | 23167<br>Apartment<br>Under Construction |
| Uncovered Veranda      | 108                     |                  |              |                                                |                                          |
| Floor Number           | 4                       | Da wikin w       |              |                                                |                                          |
| Total Number of Floors | 4                       | Parking          |              |                                                |                                          |
| Energy Efficiency      | A                       |                  |              | Construction Year                              | 2025                                     |
| Heating                | Underfloor Heating, Yes |                  |              | Bathrooms                                      | 3                                        |