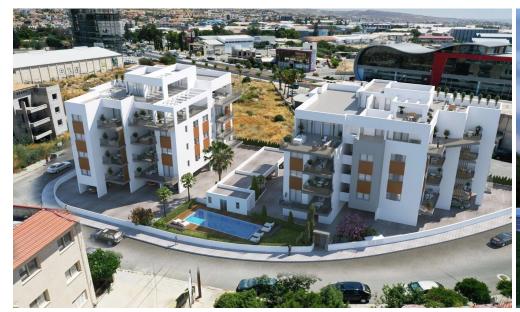

### 3 Bedroom Apartment for Sale in Limassol - Linopetra

Spacious Urban Living - 3-Bedroom Apartment

The three-bedroom apartment offers generous living areas and refined design, making it a perfect choice for families or those who want more space in a prime Limassol location.

### Design & Architecture

With a strong focus on space and light, the apartment features open layouts, floor-to-ceiling windows, and wide balconies that capture views of the city. The architecture combines contemporary elegance with practical solutions, ensuring comfort on every level.