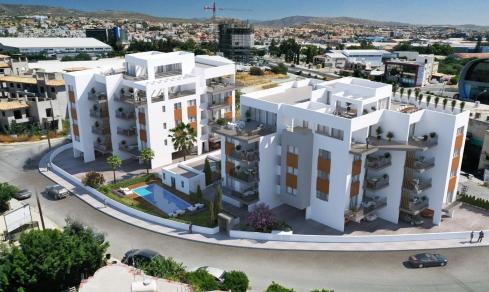

Design & Architecture

The apartment is conceived with an emphasis on light, openness, and flow. Expansive glazing and wide verandas create seamless connections between indoor and outdoor spaces, offering breathtaking views of the urban landscape and inviting natural light into every room.