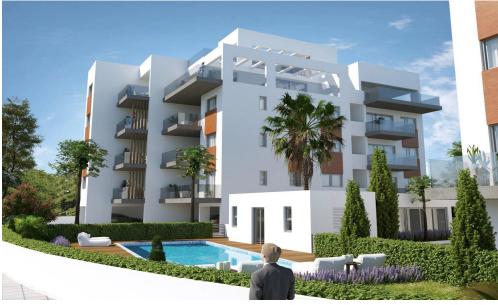

Design & Architecture

The apartment is conceived with an emphasis on light, openness, and flow. Expansive glazing and wide verandas create seamless connections between indoor and outdoor spaces, offering breathtaking views of the urban landscape and inviting natural light into every room.