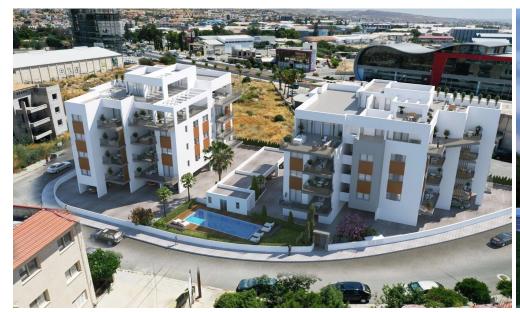

Design & Architecture

The apartment is conceived with an emphasis on light, openness, and flow. Expansive glazing and wide verandas create seamless connections between indoor and outdoor spaces, offering breathtaking views of the urban landscape and inviting natural light into every room.