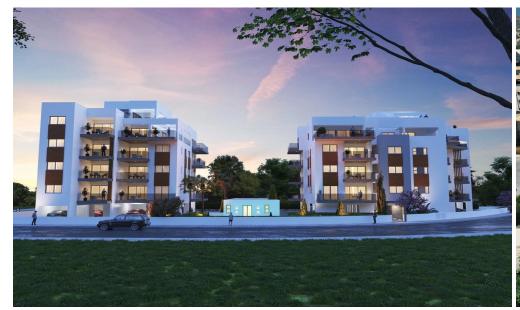

Design & Architecture

The apartment is conceived with an emphasis on light, openness, and flow. Expansive glazing and wide verandas create seamless connections between indoor and outdoor spaces, offering breathtaking views of the urban landscape and inviting natural light into every room.