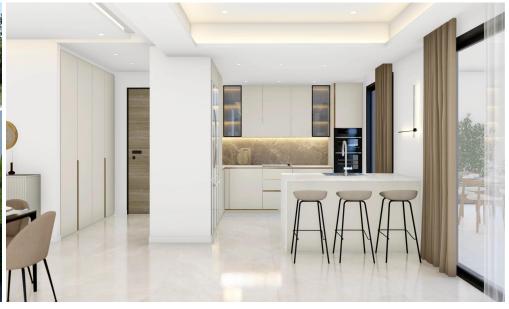

Design & Architecture

The apartment is conceived with an emphasis on light, openness, and flow. Expansive glazing and wide verandas create seamless connections between indoor and outdoor spaces, offering breathtaking views of the urban landscape and inviting natural light into every room.