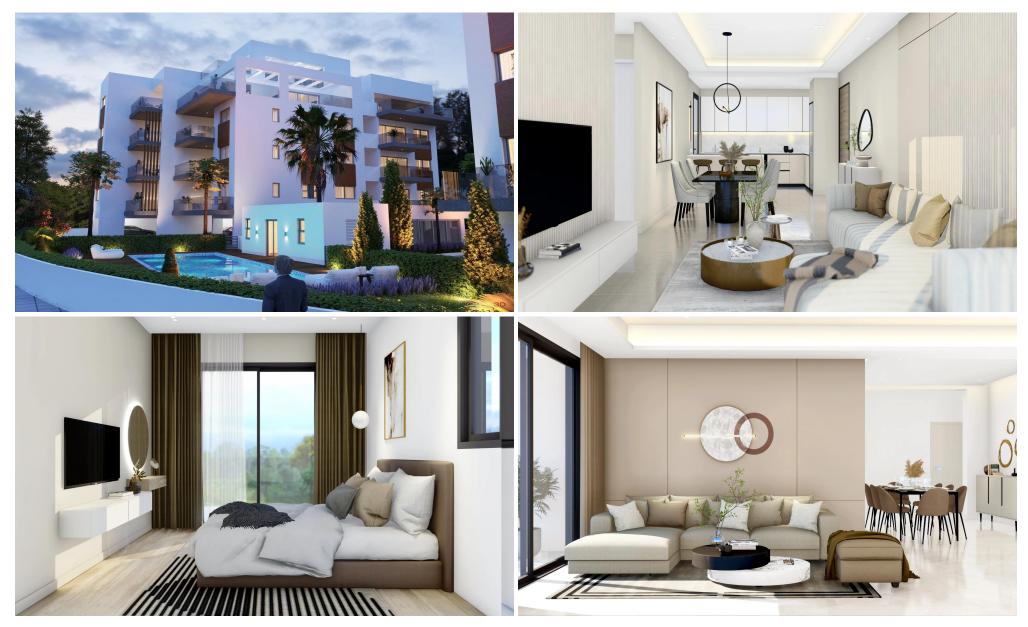

## 4 Bedroom Apartment for Sale in Limassol - Linopetra

Refined Family Living – 4-Bedroom Apartment in Limassol
The four-bedroom apartment is the pinnacle of space and comfort within
this modern development, designed for families who value both elegance
and functionality. With its generous interiors, expansive balconies, and
refined finishes, it delivers a lifestyle defined by sophistication and
practicality.

Design & Architecture

The apartment is conceived with an emphasis on light, openness, and flow. Expansive glazing and wide verandas create seamless connections between indoor and outdoor spaces, offering breathtaking views of the urban landscape and inviting natural light into every room.

Architectural lines ...

| Property Info          |                         | Plot / Area Info |                             | Additional info         |                              |
|------------------------|-------------------------|------------------|-----------------------------|-------------------------|------------------------------|
| Covered Area           | 184                     |                  |                             |                         |                              |
| Covered Veranda        | 38                      |                  |                             | Deference Number        | 22160                        |
| Uncovered Veranda      | 172                     |                  |                             | Reference Number        | 23169                        |
| Floor Number           | 4                       | Pool             | Common, Yes<br>Covered, Yes | Property type Condition | Apartment Under Construction |
| Total Number of Floors | 4                       | Parking          |                             |                         |                              |
| Energy Efficiency      | Α                       |                  |                             | Construction Year       | 2025                         |
| Heating                | Underfloor Heating, Yes |                  |                             | Bathrooms               | 3                            |