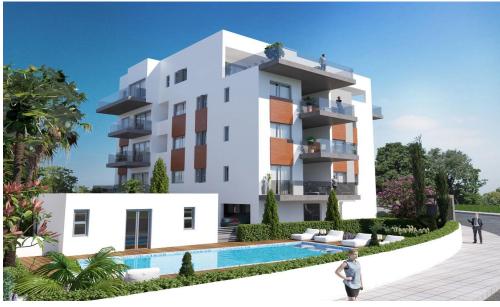

Design & Architecture

The apartment is conceived with an emphasis on light, openness, and flow. Expansive glazing and wide verandas create seamless connections between indoor and outdoor spaces, offering breathtaking views of the urban landscape and inviting natural light into every room.