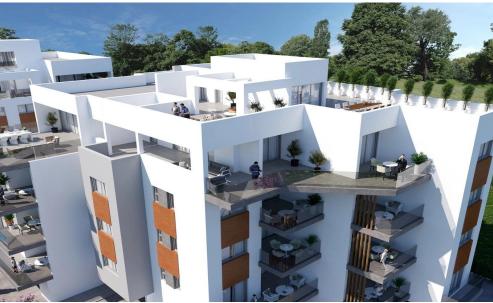

Design & Architecture

The apartment is conceived with an emphasis on light, openness, and flow. Expansive glazing and wide verandas create seamless connections between indoor and outdoor spaces, offering breathtaking views of the urban landscape and inviting natural light into every room.