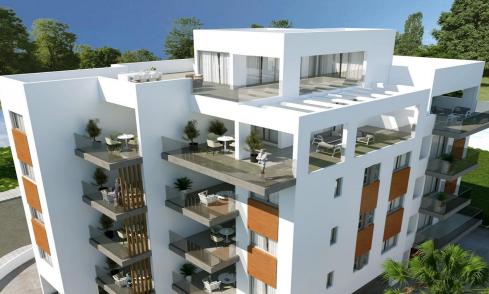

Design & Architecture

The apartment is conceived with an emphasis on light, openness, and flow. Expansive glazing and wide verandas create seamless connections between indoor and outdoor spaces, offering breathtaking views of the urban landscape and inviting natural light into every room.