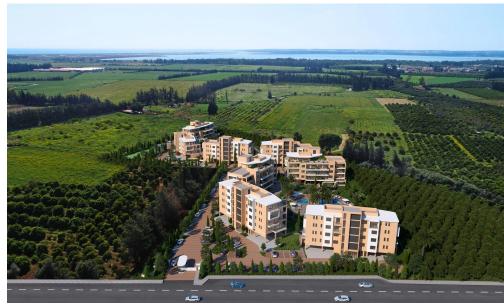

## **Limassol Park Jasmine Apartment No. 202**

is part of the **Limassol Park** project, conveniently located southwest of the Limassol historic town centre in the Akrotiri Peninsula in one of the city's most upcoming and green areas. Leptos Limassol Park is just a few minutes drive away from Limassol's biggest Shopping Mall, the Fasouri Water Park, the British Sovereign Bases, the unspoilt beaches of Ladie's Mile and Kourion, the international schools and next to the new planned Fassouri Golf Course. Leptos Limassol Park also benefits from Limassol's central location. There is ample parking, a concierge service, and superior finishes. At Leptos Limas...