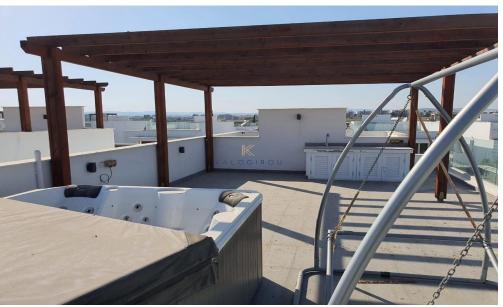

## 3 Bedroom House for Sale in Dhekelia, Larnaca District

Amazing, Three Bedroom House with Roof Garden for sale in Dekeleia area, Larnaca. It is located in a premium and enviable position, just 200 meters from the blue flag beaches, in the Larnaca, Dekeleia tourist area, conveniently close to restaurants, self-serving shops and food stores. Easy access to Larnaca, Nicosia, Ayia Napa Motorway. Just a 15-minute drive to Larnaca Town.

Double storey house for sale in Dekeleia area, Larnaca. The house has spacious internal covered area of 158 sqm. On the ground floor it consists of an open plan kitchen with living and dining area, a guest wc, provision for storage room and covered veranda. The first floor consists of a main bathroom, 2 bedroo...