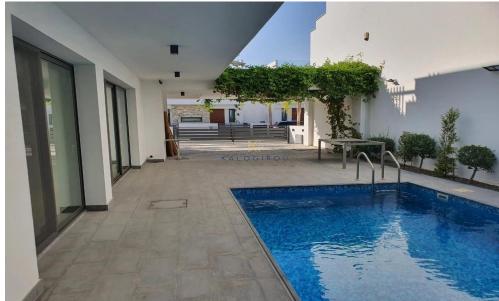

## 3 Bedroom House for Sale in Dhekelia, Larnaca District

Amazing, Three Bedroom House with Roof Garden for sale in Dekeleia area, Larnaca. It is located in a premium and enviable position, just 200 meters from the blue flag beaches, in the Larnaca, Dekeleia tourist area, conveniently close to restaurants, self-serving shops and food stores. Easy access to Larnaca, Nicosia, Ayia Napa Motorway. Just a 15-minute drive to Larnaca Town.

Double storey house for sale in Dekeleia area, Larnaca. The house has spacious internal covered area of 158 sqm. On the ground floor it consists of an open plan kitchen with living and dining area, a guest wc, provision for storage room and covered veranda. The first floor consists of a main bathroom, 2 bedroo...

| Property Info                    |                       | Plot / Area Info             |                            | Additional info                                    |                             |
|----------------------------------|-----------------------|------------------------------|----------------------------|----------------------------------------------------|-----------------------------|
| Covered Area<br>Air Conditioning | 158<br>All rooms, Yes | Plot area<br>Pool<br>Parking | 270<br>Yes<br>Covered, Yes | Reference Number Property type Condition Bathrooms | 49991<br>House<br>Pre-Owned |