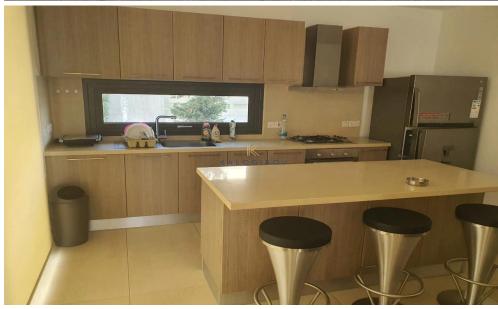

Double storey house for sale in Dekeleia area, Larnaca. The house has spacious internal covered area of 158 sqm. On the ground floor it consists of an open plan kitchen with living and dining area, a guest wc, provision for storage room and covered veranda. The first floor consists of a main bathroom, 2 bedroo...