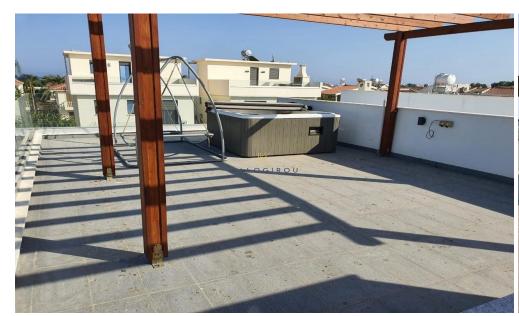

## 3 Bedroom House for Sale in Dhekelia, Larnaca District

Amazing, Three Bedroom House with Roof Garden for sale in Dekeleia area, Larnaca. It is located in a premium and enviable position, just 200 meters from the blue flag beaches, in the Larnaca, Dekeleia tourist area, conveniently close to restaurants, self-serving shops and food stores. Easy access to Larnaca, Nicosia, Ayia Napa Motorway. Just a 15-minute drive to Larnaca Town.

Double storey house for sale in Dekeleia area, Larnaca. The house has spacious internal covered area of 158 sqm. On the ground floor it consists of an open plan kitchen with living and dining area, a guest wc, provision for storage room and covered veranda. The first floor consists of a main bathroom, 2 bedroo...