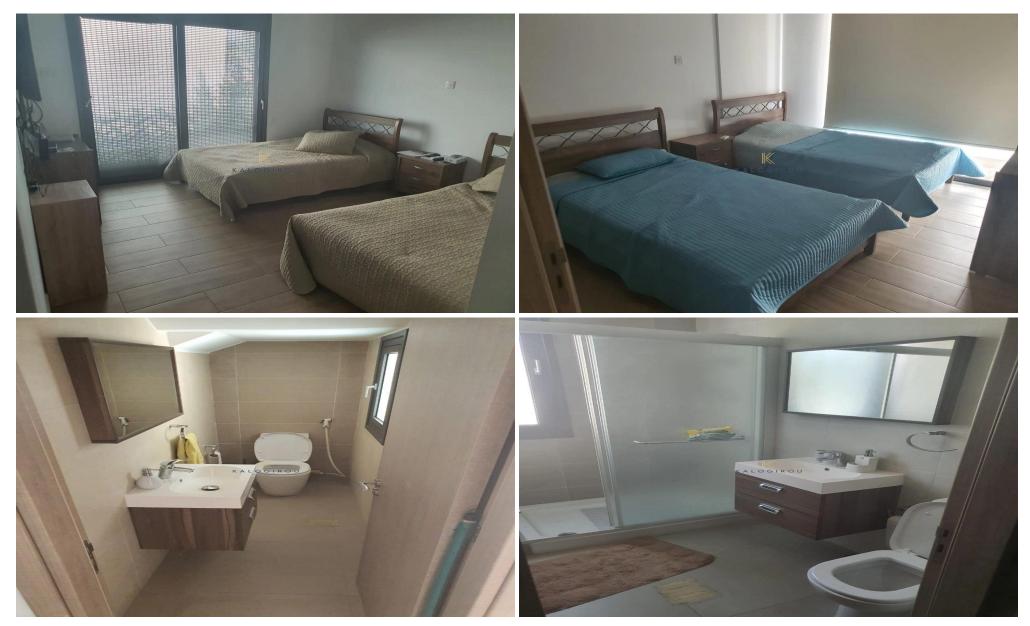

Double storey house for sale in Dekeleia area, Larnaca. The house has spacious internal covered area of 158 sqm. On the ground floor it consists of an open plan kitchen with living and dining area, a guest wc, provision for storage room and covered veranda. The first floor consists of a main bathroom, 2 bedroo...

| Property Info                    |                       | Plot / Area Info             |                            | Additional info                                    |                             |
|----------------------------------|-----------------------|------------------------------|----------------------------|----------------------------------------------------|-----------------------------|
| Covered Area<br>Air Conditioning | 158<br>All rooms, Yes | Plot area<br>Pool<br>Parking | 270<br>Yes<br>Covered, Yes | Reference Number Property type Condition Bathrooms | 49991<br>House<br>Pre-Owned |