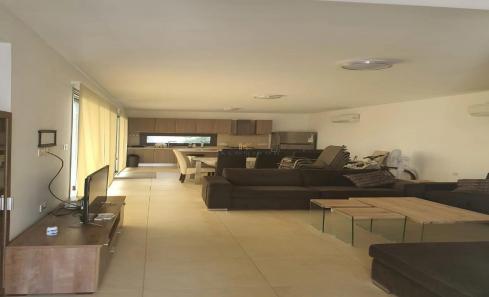

Double storey house for sale in Dekeleia area, Larnaca. The house has spacious internal covered area of 158 sqm. On the ground floor it consists of an open plan kitchen with living and dining area, a guest wc, provision for storage room and covered veranda. The first floor consists of a main bathroom, 2 bedroo...