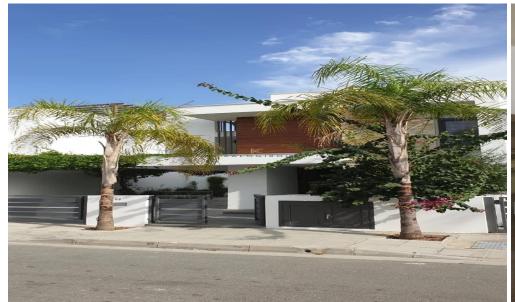

## 3 Bedroom House for Sale in Dhekelia, Larnaca District

Amazing, Three Bedroom House with Roof Garden for sale in Dekeleia area, Larnaca. It is located in a premium and enviable position, just 200 meters from the blue flag beaches, in the Larnaca, Dekeleia tourist area, conveniently close to restaurants, self-serving shops and food stores. Easy access to Larnaca, Nicosia, Ayia Napa Motorway. Just a 15-minute drive to Larnaca Town.

Double storey house for sale in Dekeleia area, Larnaca. The house has spacious internal covered area of 158 sqm. On the ground floor it consists of an open plan kitchen with living and dining area, a guest wc, provision for storage room and covered veranda. The first floor consists of a main bathroom, 2 bedroo...